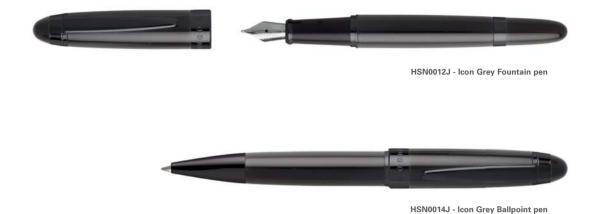

# ICON

The Icon line exudes timeless elegance. With refined details and understated brilliance, these items are made in a glossy black texture with shiny chrome trims or almost monochromatic with dark grey tones for a sophisticated take on a minimalist look.

Executive lcon

HAK004D - Executive Gun Key ring

HSN5012 - Icon Fountain pen

HSN0014A - Icon Black Ballpoint pen

HSN5015 - Icon Rollerball pen

HPBS004B - Set Executive key ring & Icon ballpoint pen

HPPR501 - Set Icon fountain pen & Icon rollerball pen

Storyline

HNH956A - Storyline Agenda A5

HNM956A - Storyline Agenda A6

HSN0015J - Icon Grey Rollerball pen

HPHR001J - Set Storyline agenda A5 & Icon rollerball pen

55

The Icon pen line is made of brass. Fountain pens and Ballpoint pens are outfitted with blue ink refill as standard. Rollerball pens are outfitted with black ink refill as standard. Pens are delivered in a HUGO BOSS gift box (HBS500).