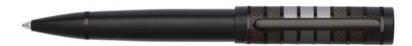

#### GRADE

— With its distinctive architectural cap structured with a sequence of diamond pattern plated tiles featuring different shades of grey, the Grade pen line combines modernity and elegance. The pared back matte black barrel provides the perfect balance to this design.

HSS1672A - Grade Fountain pen

HSS1674A - Grade Ballpoint pen

HSS1675A - Grade Rollerball pen

The Grade pen line is made of brass. Fountain pens and Ballpoint pens are outfitted with blue ink refill as standard. Rollerball pens are outfitted with black ink refill as standard. Pens are delivered in a HUGO BOSS gift box (HBS500)