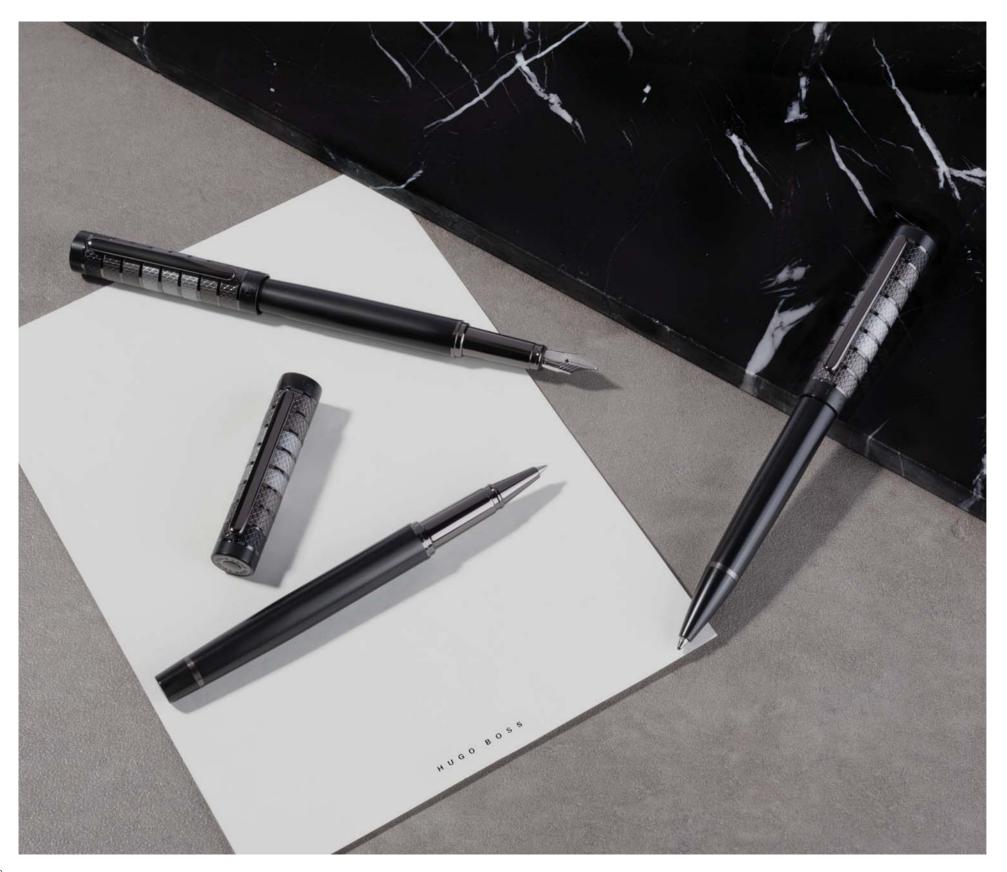

#### GRADE

— With its distinctive architectural cap structured with a sequence of diamond pattern plated tiles featuring different shades of grey, the Grade pen line combines modernity and elegance. The pared back matte black barrel provides the perfect balance to this design.

HSS1672A - Grade Fountain pen

HSS1674A - Grade Ballpoint pen

HSS1675A - Grade Rollerball pen

The Grade pen line is made of brass. Fountain pens and Ballpoint pens are outfitted with blue ink refill as standard. Rollerball pens are outfitted with black ink refill as standard. Pens are delivered in a HUGO BOSS gift box (HBS500)