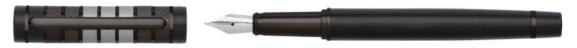

#### GRADE

— With its distinctive architectural cap structured with a sequence of diamond pattern plated tiles featuring different shades of grey, the Grade pen line combines modernity and elegance. The pared back matte black barrel provides the perfect balance to this design.

HSS1672A - Grade Fountain pen

HSS1674A - Grade Ballpoint pen

HSS1675A - Grade Rollerball pen

The Grade pen line is made of brass. Fountain pens and Ballpoint pens are outfitted with blue ink refill as standard. Rollerball pens are outfitted with black ink refill as standard. Pens are delivered in a HUGO BOSS gift box (HBS500)