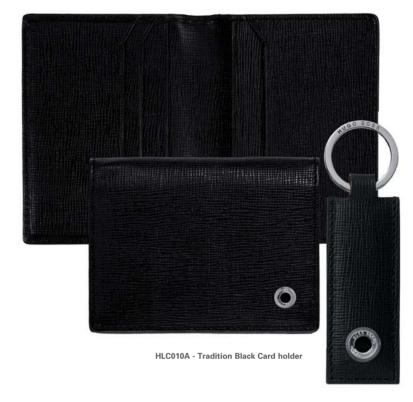

HAK804A - Tradition Black Key ring

HPBCK010A - Set Tradition key ring & Tradition card holder & Pure ballpoint pen

61

HLH804A - Tradition Black Conference folder A5

HLX804A - Tradition Black Zipped pen pouch

HPHB804A - Set Tradition conference folder A5 & Pure ballpoint pen

HPBRX904A - Set Tradition zipped pen pouch & Pure ballpoint pen & Pure rollerball pen

The Tradition writing accessories line is made of genuine leather. Conference folders are delivered in a HUGO BOSS gift box (HBL500). Pen pouches are delivered in a HUGO BOSS nylon bag.