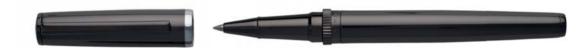

#### **GEAR**

The Gear line was originally inspired by the concept of high performance, built on an aerodynamic shape with a resolutely active feel. Its perfectly balanced frame is crafted in shiny contrasted metal finishes from a luminous chrome to a bright dark chrome for a versatile and timeless tone.

HSN9672B - Gear Metal Chrome Fountain pen

HSN9672D - Gear Metal Dark Chrome Fountain pen

HSN9674B - Gear Metal Chrome Ballpoint pen

HSN9674D - Gear Metal Dark Chrome Ballpoint pen

HSN9675B - Gear Metal Chrome Rollerball pen

HSN9675D - Gear Metal Dark Chrome Rollerball pen

HPBR967B - Set Gear ballpoint pen & Gear rollerball pen

The Gear pen line is made of brass. Fountain pens and Ballpoint pens are outfitted with blue ink refill as standard. Rollerball pens are outfitted with black ink refill as standard. Pens are delivered in a HUGO BOSS gift box (HBS500).