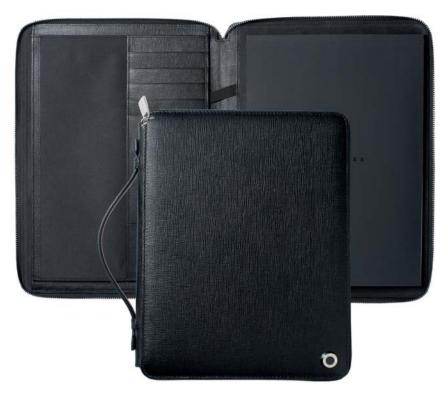

HTA106A - Herringbone Black Conference folder zip A4

HTM106A - Herringbone Black Conference folder A5

The Herringbone conference folder line is made of vegan leather. The paper refill contains 40 pages. Folders are delivered in a HUGO BOSS gift box. .