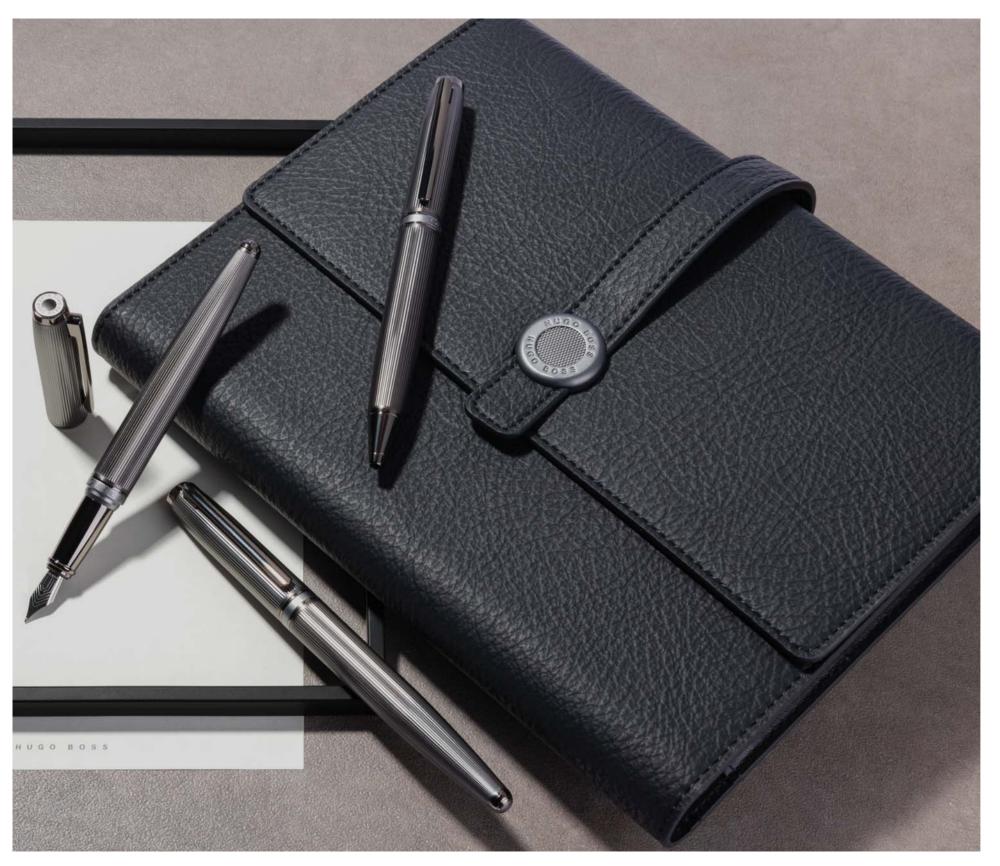

# HERRINGBONE

Finely crafted with a refined Herringbone pattern reminiscent of the fashion house suiting, the Herringbone collection is timeless and elegant. This new interpretation of the iconic Formation outline is adorned with crisp chrome or dark chrome accents.

HTA106A - Herringbone Black Conference folder zip A4

HTM106A - Herringbone Black Conference folder A5

The Herringbone conference folder line is made of vegan leather. The paper refill contains 40 pages. Folders are delivered in a HUGO BOSS gift box. .

HSI1062D - Formation Herringbone Gun Fountain pen

HSI1062B - Formation Herringbone Chrome Fountain pen

HSI1064D - Formation Herringbone Gun Ballpoint pen

HSI1064B - Formation Herringbone Chrome Ballpoint pen

HSI1065D - Formation Herringbone Gun Rollerball pen

HSI1065B - Formation Herringbone Chrome Rollerball pen

HPBM106 - Set Formation Herringbone ballpoint pen & Herringbone conference folder A5

The Herringbone pen line is made of brass. Fountain pens and Ballpoint pens are outfitted with blue ink refill as standard. Rollerball pens are outfitted with black ink refill as standard. Pens are delivered in a HUGO BOSS gift box (HBS500).