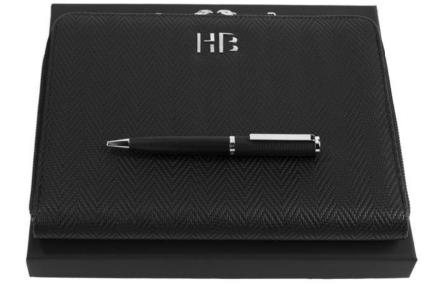

# HERRINGBONE

Finely crafted with a refined Herringbone pattern reminiscent of the fashion house suiting, the Herringbone collection is timeless and elegant. This new interpretation of the iconic Formation outline is adorned with crisp chrome or dark chrome accents.

HSI1065D - Formation Herringbone Gun Rollerball pen

HSI1065B - Formation Herringbone Chrome Rollerball pen

HPBM106 - Set Formation Herringbone ballpoint pen & Herringbone conference folder A5

The Herringbone pen line is made of brass. Fountain pens and Ballpoint pens are outfitted with blue ink refill as standard. Rollerball pens are outfitted with black ink refill as standard. Pens are delivered in a HUGO BOSS gift box (HBS500).