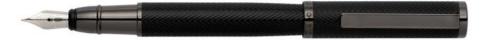

HSI1062D - Formation Herringbone Gun Fountain pen

HSI1062B - Formation Herringbone Chrome Fountain pen

HSI1064D - Formation Herringbone Gun Ballpoint pen

HSI1064B - Formation Herringbone Chrome Ballpoint pen

HSI1065D - Formation Herringbone Gun Rollerball pen

HSI1065B - Formation Herringbone Chrome Rollerball pen

HPBM106 - Set Formation Herringbone ballpoint pen & Herringbone conference folder A5

The Herringbone pen line is made of brass. Fountain pens and Ballpoint pens are outfitted with blue ink refill as standard. Rollerball pens are outfitted with black ink refill as standard. Pens are delivered in a HUGO BOSS gift box (HBS500).