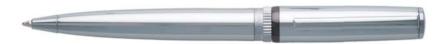

#### **GEAR**

The Gear line was originally inspired by the concept of high performance, built on an aerodynamic shape with a resolutely active feel. Its perfectly balanced frame is crafted in shiny contrasted metal finishes from a luminous chrome to a bright dark chrome for a versatile and timeless tone.

HSN9672B - Gear Metal Chrome Fountain pen

HSN9672D - Gear Metal Dark Chrome Fountain pen

HSN9674B - Gear Metal Chrome Ballpoint pen

HSN9674D - Gear Metal Dark Chrome Ballpoint pen

HSN9675B - Gear Metal Chrome Rollerball pen

HSN9675D - Gear Metal Dark Chrome Rollerball pen

HPBR967B - Set Gear ballpoint pen & Gear rollerball pen

The Gear pen line is made of brass. Fountain pens and Ballpoint pens are outfitted with blue ink refill as standard. Rollerball pens are outfitted with black ink refill as standard. Pens are delivered in a HUGO BOSS gift box (HBS500).