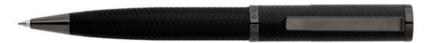

#### GRADE

— With its distinctive architectural cap structured with a sequence of diamond pattern plated tiles featuring different shades of grey, the Grade pen line combines modernity and elegance. The pared back matte black barrel provides the perfect balance to this design.

HSS1672A - Grade Fountain pen

HSS1674A - Grade Ballpoint pen

HSS1675A - Grade Rollerball pen

The Grade pen line is made of brass. Fountain pens and Ballpoint pens are outfitted with blue ink refill as standard. Rollerball pens are outfitted with black ink refill as standard. Pens are delivered in a HUGO BOSS gift box (HBS500)