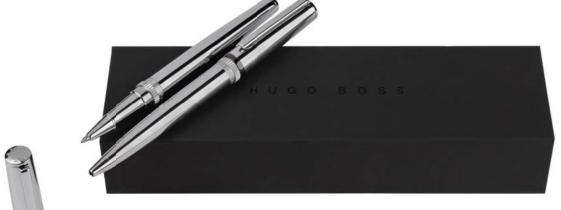

#### **GEAR**

The Gear line was originally inspired by the concept of high performance, built on an aerodynamic shape with a resolutely active feel. Its perfectly balanced frame is crafted in shiny contrasted metal finishes from a luminous chrome to a bright dark chrome for a versatile and timeless tone.

HSN9672B - Gear Metal Chrome Fountain pen

HSN9672D - Gear Metal Dark Chrome Fountain pen

HSN9674B - Gear Metal Chrome Ballpoint pen

HSN9674D - Gear Metal Dark Chrome Ballpoint pen

HSN9675B - Gear Metal Chrome Rollerball pen

HSN9675D - Gear Metal Dark Chrome Rollerball pen

HPBR967B - Set Gear ballpoint pen & Gear rollerball pen

The Gear pen line is made of brass. Fountain pens and Ballpoint pens are outfitted with blue ink refill as standard. Rollerball pens are outfitted with black ink refill as standard. Pens are delivered in a HUGO BOSS gift box (HBS500).