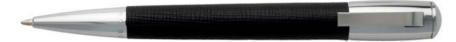

HSI1062D - Formation Herringbone Gun Fountain pen

HSI1062B - Formation Herringbone Chrome Fountain pen

HSI1064D - Formation Herringbone Gun Ballpoint pen

HSI1064B - Formation Herringbone Chrome Ballpoint pen

HSI1065D - Formation Herringbone Gun Rollerball pen

HSI1065B - Formation Herringbone Chrome Rollerball pen

HPBM106 - Set Formation Herringbone ballpoint pen & Herringbone conference folder A5

The Herringbone pen line is made of brass. Fountain pens and Ballpoint pens are outfitted with blue ink refill as standard. Rollerball pens are outfitted with black ink refill as standard. Pens are delivered in a HUGO BOSS gift box (HBS500).