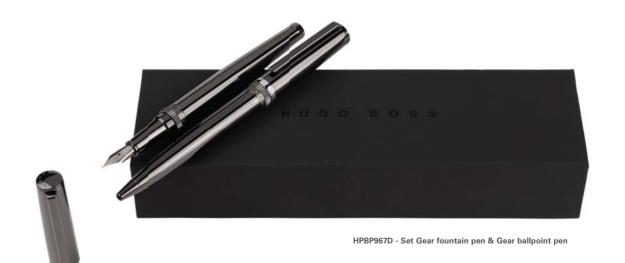

#### **GEAR**

The Gear line was originally inspired by the concept of high performance, built on an aerodynamic shape with a resolutely active feel. Its perfectly balanced frame is crafted in shiny contrasted metal finishes from a luminous chrome to a bright dark chrome for a versatile and timeless tone.

HSN9672B - Gear Metal Chrome Fountain pen

HSN9672D - Gear Metal Dark Chrome Fountain pen

HSN9674B - Gear Metal Chrome Ballpoint pen

HSN9674D - Gear Metal Dark Chrome Ballpoint pen

HSN9675B - Gear Metal Chrome Rollerball pen

HSN9675D - Gear Metal Dark Chrome Rollerball pen

HPBR967B - Set Gear ballpoint pen & Gear rollerball pen

The Gear pen line is made of brass. Fountain pens and Ballpoint pens are outfitted with blue ink refill as standard. Rollerball pens are outfitted with black ink refill as standard. Pens are delivered in a HUGO BOSS gift box (HBS500).