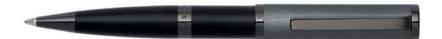

#### GRADE

— With its distinctive architectural cap structured with a sequence of diamond pattern plated tiles featuring different shades of grey, the Grade pen line combines modernity and elegance. The pared back matte black barrel provides the perfect balance to this design.

HSS1672A - Grade Fountain pen

HSS1674A - Grade Ballpoint pen

HSS1675A - Grade Rollerball pen

The Grade pen line is made of brass. Fountain pens and Ballpoint pens are outfitted with blue ink refill as standard. Rollerball pens are outfitted with black ink refill as standard. Pens are delivered in a HUGO BOSS gift box (HBS500)