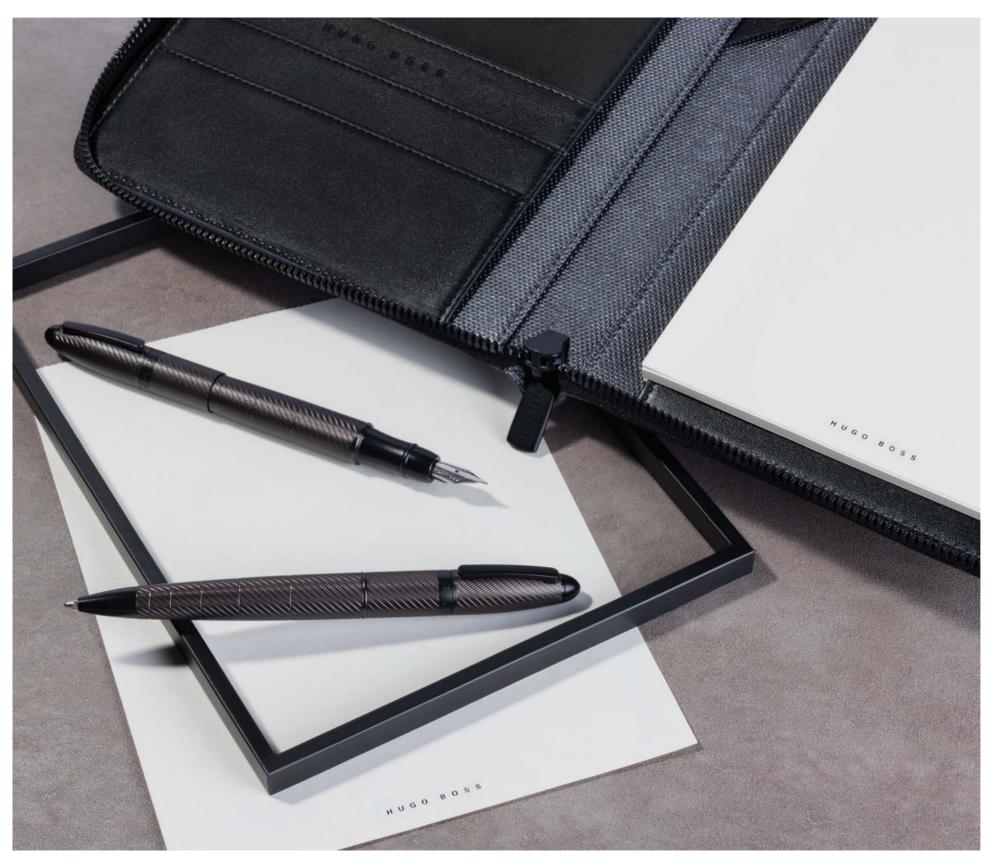

# GLEAM

— Gleam is a new travel line gathering cabin luggages and conference folders. Impeccably tailored in a dark grey grained texture and featuring a distinctive soft black signature plate, these travel companions are the perfect fit for any journey.

HTA105J - Gleam Conference folder zip A4

HTM105J - Gleam Conference folder A5

HTU105J - Gleam Trolley with laptop compartment