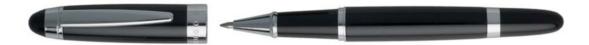

HSY0562A - Essential Glare Black Fountain pen

HSY0564A - Essential Glare Black Ballpoint pen

HSY0565A - Essential Glare Black Rollerball pen

HPBM105J - Set Essential ballpoint pen & Gleam conference folder A5

The Essential pen line is made of brass. Fountain pens and Ballpoint pens are outfitted with blue ink refill as standard. Rollerball pens are outfitted with black ink refill as standard. Pens are delivered in a HUGO BOSS gift box (HBS500).