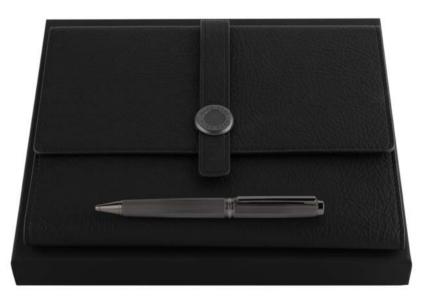

Executive

HDF004A - Executive Black Folder A4

HDM004A - Executive Black Folder A5

HPMB090D - Set Executive folder A5 & Blaze ballpoint pen

43

HSV0905D - Blaze Gun Rollerball pen

The Blaze pen line is made of brass. Fountain pens and Ballpoint pens are outfitted with blue ink refill as standard. Rollerball pens are outfitted with black ink refill as standard. Pens are delivered in a HUGO BOSS gift box (HBS500).