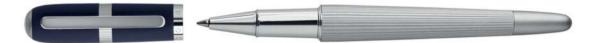

# HERRINGBONE

Finely crafted with a refined Herringbone pattern reminiscent of the fashion house suiting, the Herringbone collection is timeless and elegant. This new interpretation of the iconic Formation outline is adorned with crisp chrome or dark chrome accents.

HSI1062D - Formation Herringbone Gun Fountain pen

HSI1062B - Formation Herringbone Chrome Fountain pen

HSI1064D - Formation Herringbone Gun Ballpoint pen

HSI1064B - Formation Herringbone Chrome Ballpoint pen

HSI1065D - Formation Herringbone Gun Rollerball pen

HSI1065B - Formation Herringbone Chrome Rollerball pen

HPBM106 - Set Formation Herringbone ballpoint pen & Herringbone conference folder A5

The Herringbone pen line is made of brass. Fountain pens and Ballpoint pens are outfitted with blue ink refill as standard. Rollerball pens are outfitted with black ink refill as standard. Pens are delivered in a HUGO BOSS gift box (HBS500).