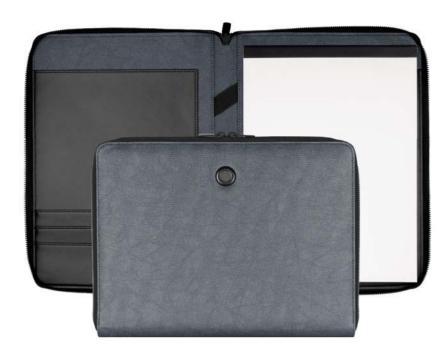

# FORMATION GLEAM

The new Formation Gleam collection is effortlessly modern. It plays on the contrast between a deep dark grey brushed cap, a soft matte black barrel and subtle shiny dark chrome accents for a resolutely masculine feel.

Gleam Formation Gleam

HDF105J - Gleam Folder A4

HDM105J - Gleam Folder A5

HSR1902D - Formation Gleam Fountain pen

HSR1904D - Formation Gleam Ballpoint pen

HSR1905D - Formation Gleam Rollerball pen

HPMS105J - Set Formation ballpoint pen & Gleam conference folder A5