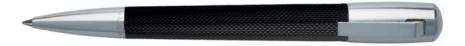

#### GRADE

— With its distinctive architectural cap structured with a sequence of diamond pattern plated tiles featuring different shades of grey, the Grade pen line combines modernity and elegance. The pared back matte black barrel provides the perfect balance to this design.

HSS1672A - Grade Fountain pen

HSS1674A - Grade Ballpoint pen

HSS1675A - Grade Rollerball pen

The Grade pen line is made of brass. Fountain pens and Ballpoint pens are outfitted with blue ink refill as standard. Rollerball pens are outfitted with black ink refill as standard. Pens are delivered in a HUGO BOSS gift box (HBS500)