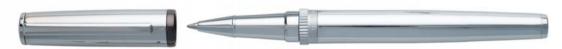

#### **GEAR**

The Gear line was originally inspired by the concept of high performance, built on an aerodynamic shape with a resolutely active feel. Its perfectly balanced frame is crafted in shiny contrasted metal finishes from a luminous chrome to a bright dark chrome for a versatile and timeless tone.

HSN9672B - Gear Metal Chrome Fountain pen

HSN9672D - Gear Metal Dark Chrome Fountain pen

HSN9674B - Gear Metal Chrome Ballpoint pen

HSN9674D - Gear Metal Dark Chrome Ballpoint pen

HSN9675B - Gear Metal Chrome Rollerball pen

HSN9675D - Gear Metal Dark Chrome Rollerball pen

HPBR967B - Set Gear ballpoint pen & Gear rollerball pen

The Gear pen line is made of brass. Fountain pens and Ballpoint pens are outfitted with blue ink refill as standard. Rollerball pens are outfitted with black ink refill as standard. Pens are delivered in a HUGO BOSS gift box (HBS500).