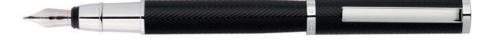

HSI1062D - Formation Herringbone Gun Fountain pen

HSI1062B - Formation Herringbone Chrome Fountain pen

HSI1064D - Formation Herringbone Gun Ballpoint pen

HSI1064B - Formation Herringbone Chrome Ballpoint pen

HSI1065D - Formation Herringbone Gun Rollerball pen

HSI1065B - Formation Herringbone Chrome Rollerball pen

HPBM106 - Set Formation Herringbone ballpoint pen & Herringbone conference folder A5

The Herringbone pen line is made of brass. Fountain pens and Ballpoint pens are outfitted with blue ink refill as standard. Rollerball pens are outfitted with black ink refill as standard. Pens are delivered in a HUGO BOSS gift box (HBS500).