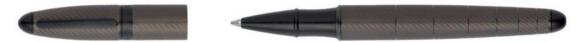

#### OVAL

Playing with an optical illusion, the Oval writing instruments are subtle and innovative. Each piece is delicately crafted with a refined sequenced graphic dark chrome engraving and adorned by understated matte black accents as a reference to industrial aesthetics.

HSF1562D - Oval Gun Fountain pen

HSF1564D - Oval Gun Ballpoint pen

HSF1565D - Oval Gun Rollerball pen

HPSM105J - Set Oval ballpoint pen & Gleam conference folder A5

The Oval pen line is made of brass. Fountain pens and Ballpoint pens are outfitted with blue ink refills as standard. Rollerball pens are outfitted with black ink refills as standard. Pens are delivered in a HUGO BOSS gift box (HBS500).