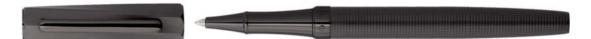

# **TWIST**

The Twist series has a strong and technical design. These writing pieces include a sophisticated dark chrome twisted cap and a barrel engraved with a grid pattern for a contemporary feel, conferring them a contrasted silhouette.

HSQ1782D - Twist Gun Fountain pen

HSQ1784D - Twist Gun Ballpoint pen

HSQ1785D - Twist Gun Rollerball pen

The Twist pen line is made of brass. Fountain pens and Ballpoint pens are outfitted with blue ink refill as standard. Rollerball pens are outfitted with black ink refill as standard. Pens are delivered in a HUGO BOSS gift box (HBS500).