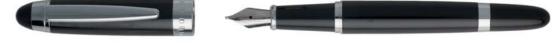

#### BLAZE

— The Blaze line is the embodiment of balance. Its perfectly proportioned silhouette makes for the most enjoyable writing experience. The engraved pattern, inspired by pinstriped designs, is modernized with matte gunmetal plating. The understated ring details, with their contrasting shiny and matte surfaces, add a subtle nod to art-deco architecture as a finishing touch.

Executive

HDF004A - Executive Black Folder A4

HDM004A - Executive Black Folder A5

HPMB090D - Set Executive folder A5 & Blaze ballpoint pen

43

HSV0905D - Blaze Gun Rollerball pen

The Blaze pen line is made of brass. Fountain pens and Ballpoint pens are outfitted with blue ink refill as standard. Rollerball pens are outfitted with black ink refill as standard. Pens are delivered in a HUGO BOSS gift box (HBS500).