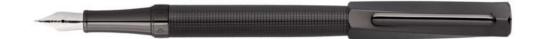

# **TWIST**

The Twist series has a strong and technical design. These writing pieces include a sophisticated dark chrome twisted cap and a barrel engraved with a grid pattern for a contemporary feel, conferring them a contrasted silhouette.

HSQ1782D - Twist Gun Fountain pen

HSQ1784D - Twist Gun Ballpoint pen

HSQ1785D - Twist Gun Rollerball pen

The Twist pen line is made of brass. Fountain pens and Ballpoint pens are outfitted with blue ink refill as standard. Rollerball pens are outfitted with black ink refill as standard. Pens are delivered in a HUGO BOSS gift box (HBS500).