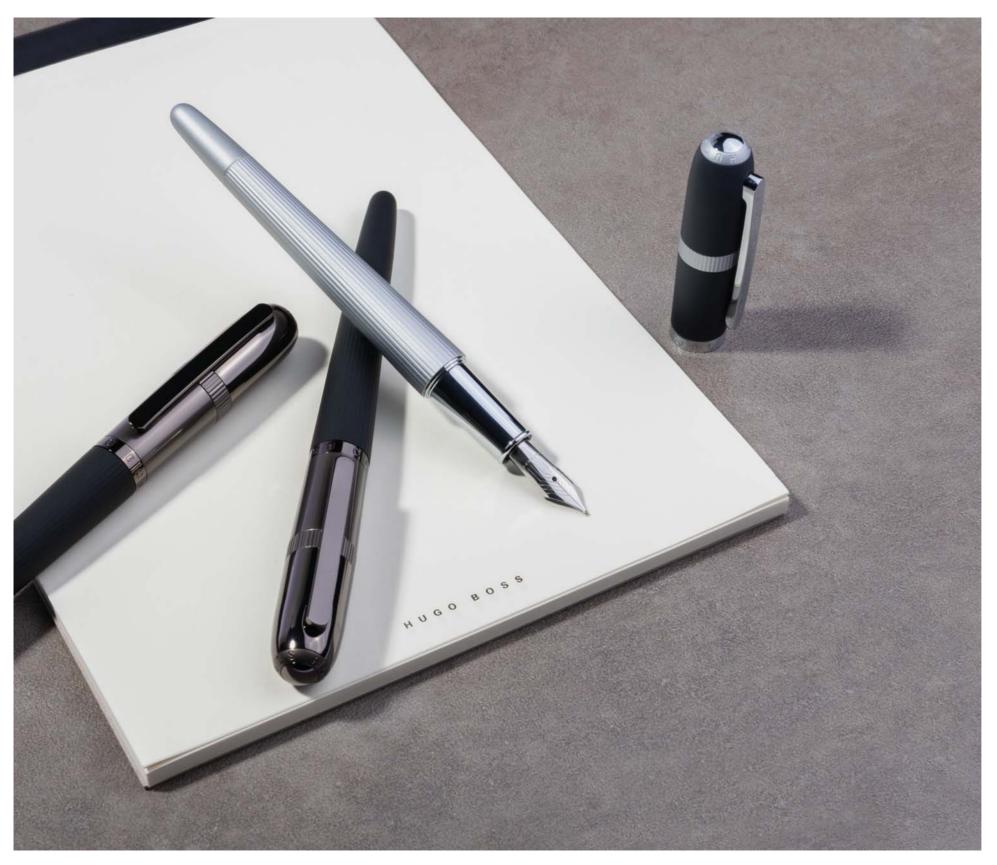

# PURE

The Pure line with its tapered yet aerodynamic silhouette redefines modern lines with structural simplicity. These writing pieces are mixing technical precision and intricate graphic pattern for a tactile writing experience at the intersection of function and design.

HSY6832 - Pure Black Fountain pen

HSY6032 - Pure Matte Dark Chrome Fountain pen

HSY5834 - Pure Black Ballpoint pen

HSY6034 - Pure Matte Dark Chrome Ballpoint pen

HSY6835 - Pure Black Rollerball pen

HSY6035 - Pure Matte Dark Chrome Rollerball pen