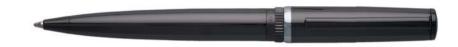

# ICON

The Icon line exudes timeless elegance. With refined details and understated brilliance, these items are made in a glossy black texture with shiny chrome trims or almost monochromatic with dark grey tones for a sophisticated take on a minimalist look.

Executive lcon

HAK004D - Executive Gun Key ring

HSN5012 - Icon Fountain pen

HSN0014A - Icon Black Ballpoint pen

HSN5015 - Icon Rollerball pen

HPBS004B - Set Executive key ring & Icon ballpoint pen

HPPR501 - Set Icon fountain pen & Icon rollerball pen

Storyline

HNH956A - Storyline Agenda A5

HNM956A - Storyline Agenda A6

HSN0015J - Icon Grey Rollerball pen

HPHR001J - Set Storyline agenda A5 & Icon rollerball pen

55

The Icon pen line is made of brass. Fountain pens and Ballpoint pens are outfitted with blue ink refill as standard. Rollerball pens are outfitted with black ink refill as standard. Pens are delivered in a HUGO BOSS gift box (HBS500).