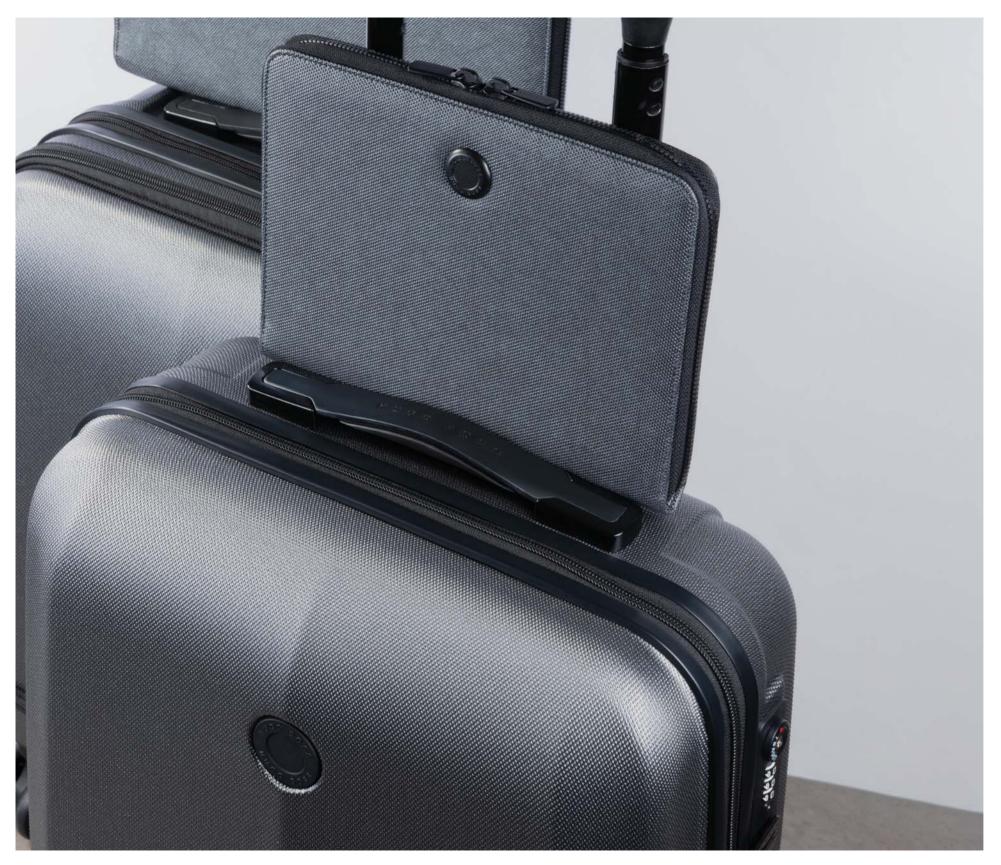

# GLEAM

— Gleam is a new travel line gathering cabin luggages and conference folders. Impeccably tailored in a dark grey grained texture and featuring a distinctive soft black signature plate, these travel companions are the perfect fit for any journey.

HTA105J - Gleam Conference folder zip A4

HTM105J - Gleam Conference folder A5

HTU105J - Gleam Trolley with laptop compartment