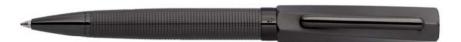

# **TWIST**

The Twist series has a strong and technical design. These writing pieces include a sophisticated dark chrome twisted cap and a barrel engraved with a grid pattern for a contemporary feel, conferring them a contrasted silhouette.

HSQ1782D - Twist Gun Fountain pen

HSQ1784D - Twist Gun Ballpoint pen

HSQ1785D - Twist Gun Rollerball pen

The Twist pen line is made of brass. Fountain pens and Ballpoint pens are outfitted with blue ink refill as standard. Rollerball pens are outfitted with black ink refill as standard. Pens are delivered in a HUGO BOSS gift box (HBS500).