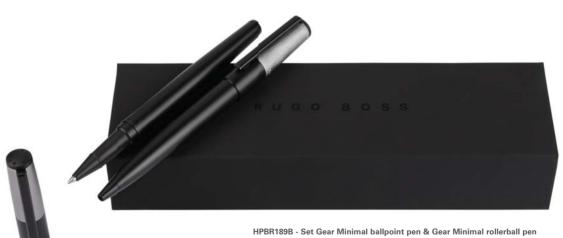

#### **GEAR MINIMAL**

———— Inspired by the original Gear collection, the Gear Minimal pieces, with their clean cut and delicate lines, provide a perfectly balanced writing experience. This line is offered in a mix of textures and shades from a brushed midnight blue or chrome finish to a smooth and soft black or navy coating for an understated and luxurious feel.

HSN1895N - Gear Minimal All Navy Rollerball pen

HPBP189A - Set Gear Minimal fountain pen & Gear Minimal ballpoint pen

The Gear Minimal pen line is made of brass and aluminium. Fountain pens and Ballpoint pens are outfitted with blue ink refill as standard. Rollerball pens are outfitted with black ink refill as standard. Pens are delivered in a HUGO BOSS gift box (HBS500).