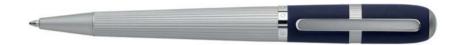

#### GRADE

— With its distinctive architectural cap structured with a sequence of diamond pattern plated tiles featuring different shades of grey, the Grade pen line combines modernity and elegance. The pared back matte black barrel provides the perfect balance to this design.

HSS1672A - Grade Fountain pen

HSS1674A - Grade Ballpoint pen

HSS1675A - Grade Rollerball pen

The Grade pen line is made of brass. Fountain pens and Ballpoint pens are outfitted with blue ink refill as standard. Rollerball pens are outfitted with black ink refill as standard. Pens are delivered in a HUGO BOSS gift box (HBS500)