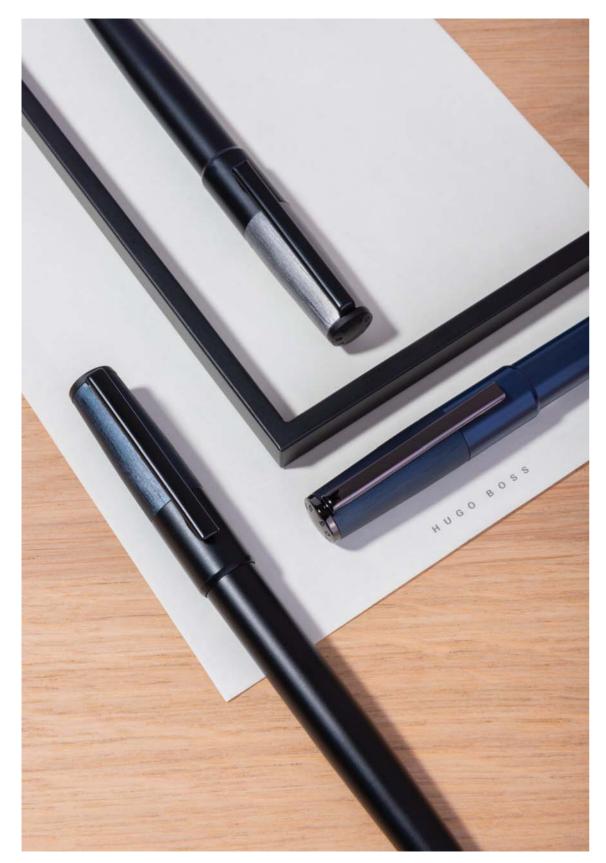

#### **GEAR MINIMAL**

———— Inspired by the original Gear collection, the Gear Minimal pieces, with their clean cut and delicate lines, provide a perfectly balanced writing experience. This line is offered in a mix of textures and shades from a brushed midnight blue or chrome finish to a smooth and soft black or navy coating for an understated and luxurious feel.

HSN1892B - Gear Minimal Black & Chrome Fountain pen

HSN1894B - Gear Minimal Black & Chrome Ballpoint pen

HSN1895B - Gear Minimal Black & Chrome Rollerball pen

The Gear Minimal pen line is made of brass and aluminium. Fountain pens and Ballpoint pens are outfitted with blue ink refill as standard. Rollerball pens are outfitted with black ink refill as standard. Pens are delivered in a HUGO BOSS gift box (HBS500).

HSN1892A - Gear Minimal Black & Navy Fountain pen

HSN1892N - Gear Minimal All Navy Fountain pen

HSN1894A - Gear Minimal Black & Navy Ballpoint pen

HSN1894N - Gear Minimal All Navy Ballpoint pen

HSN1895A - Gear Minimal Black & Navy Rollerball pen

HSN1895N - Gear Minimal All Navy Rollerball pen

HPBP189A - Set Gear Minimal fountain pen & Gear Minimal ballpoint pen

The Gear Minimal pen line is made of brass and aluminium. Fountain pens and Ballpoint pens are outfitted with blue ink refill as standard. Rollerball pens are outfitted with black ink refill as standard. Pens are delivered in a HUGO BOSS gift box (HBS500).