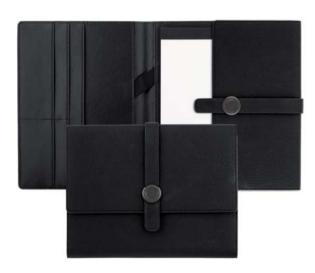

Executive

HDF004A - Executive Black Folder A4

HDM004A - Executive Black Folder A5

HPMB090D - Set Executive folder A5 & Blaze ballpoint pen

43

HSV0905D - Blaze Gun Rollerball pen

The Blaze pen line is made of brass. Fountain pens and Ballpoint pens are outfitted with blue ink refill as standard. Rollerball pens are outfitted with black ink refill as standard. Pens are delivered in a HUGO BOSS gift box (HBS500).