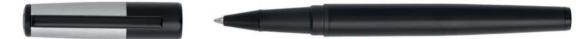

#### **GEAR MINIMAL**

———— Inspired by the original Gear collection, the Gear Minimal pieces, with their clean cut and delicate lines, provide a perfectly balanced writing experience. This line is offered in a mix of textures and shades from a brushed midnight blue or chrome finish to a smooth and soft black or navy coating for an understated and luxurious feel.

HSN1892B - Gear Minimal Black & Chrome Fountain pen

HSN1894B - Gear Minimal Black & Chrome Ballpoint pen

HSN1895B - Gear Minimal Black & Chrome Rollerball pen

The Gear Minimal pen line is made of brass and aluminium. Fountain pens and Ballpoint pens are outfitted with blue ink refill as standard. Rollerball pens are outfitted with black ink refill as standard. Pens are delivered in a HUGO BOSS gift box (HBS500).