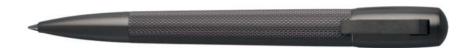

# **TWIST**

The Twist series has a strong and technical design. These writing pieces include a sophisticated dark chrome twisted cap and a barrel engraved with a grid pattern for a contemporary feel, conferring them a contrasted silhouette.

HSQ1782D - Twist Gun Fountain pen

HSQ1784D - Twist Gun Ballpoint pen

HSQ1785D - Twist Gun Rollerball pen

The Twist pen line is made of brass. Fountain pens and Ballpoint pens are outfitted with blue ink refill as standard. Rollerball pens are outfitted with black ink refill as standard. Pens are delivered in a HUGO BOSS gift box (HBS500).