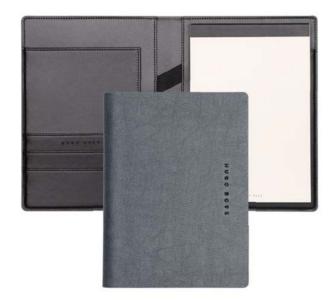

# FORMATION GLEAM

The new Formation Gleam collection is effortlessly modern. It plays on the contrast between a deep dark grey brushed cap, a soft matte black barrel and subtle shiny dark chrome accents for a resolutely masculine feel.

Gleam Formation Gleam

HDF105J - Gleam Folder A4

HDM105J - Gleam Folder A5

HSR1902D - Formation Gleam Fountain pen

HSR1904D - Formation Gleam Ballpoint pen

HSR1905D - Formation Gleam Rollerball pen

HPMS105J - Set Formation ballpoint pen & Gleam conference folder A5