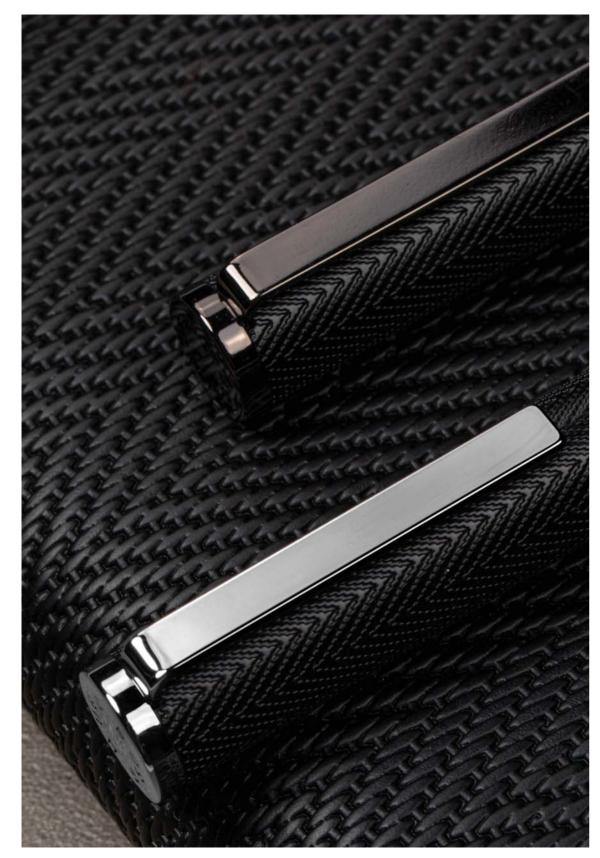

# HERRINGBONE

Finely crafted with a refined Herringbone pattern reminiscent of the fashion house suiting, the Herringbone collection is timeless and elegant. This new interpretation of the iconic Formation outline is adorned with crisp chrome or dark chrome accents.

HSI1062D - Formation Herringbone Gun Fountain pen

HSI1062B - Formation Herringbone Chrome Fountain pen

HSI1064D - Formation Herringbone Gun Ballpoint pen

HSI1064B - Formation Herringbone Chrome Ballpoint pen

HSI1065D - Formation Herringbone Gun Rollerball pen

HSI1065B - Formation Herringbone Chrome Rollerball pen

HPBM106 - Set Formation Herringbone ballpoint pen & Herringbone conference folder A5

The Herringbone pen line is made of brass. Fountain pens and Ballpoint pens are outfitted with blue ink refill as standard. Rollerball pens are outfitted with black ink refill as standard. Pens are delivered in a HUGO BOSS gift box (HBS500).