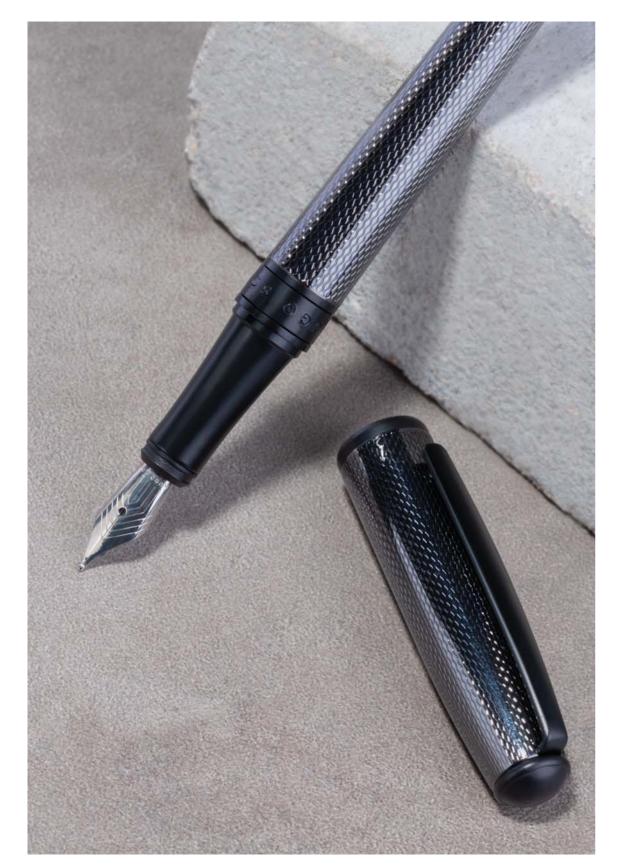

#### GRADE

— With its distinctive architectural cap structured with a sequence of diamond pattern plated tiles featuring different shades of grey, the Grade pen line combines modernity and elegance. The pared back matte black barrel provides the perfect balance to this design.

HSS1672A - Grade Fountain pen

HSS1674A - Grade Ballpoint pen

HSS1675A - Grade Rollerball pen

The Grade pen line is made of brass. Fountain pens and Ballpoint pens are outfitted with blue ink refill as standard. Rollerball pens are outfitted with black ink refill as standard. Pens are delivered in a HUGO BOSS gift box (HBS500)