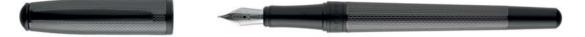

#### GRADE

— With its distinctive architectural cap structured with a sequence of diamond pattern plated tiles featuring different shades of grey, the Grade pen line combines modernity and elegance. The pared back matte black barrel provides the perfect balance to this design.

HSS1672A - Grade Fountain pen

HSS1674A - Grade Ballpoint pen

HSS1675A - Grade Rollerball pen

The Grade pen line is made of brass. Fountain pens and Ballpoint pens are outfitted with blue ink refill as standard. Rollerball pens are outfitted with black ink refill as standard. Pens are delivered in a HUGO BOSS gift box (HBS500)