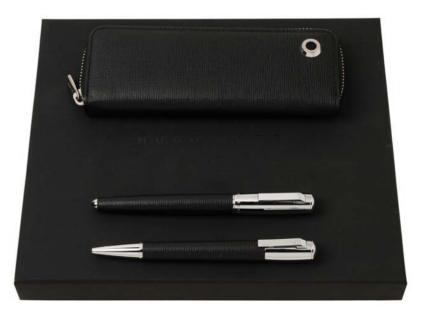

Gleam Formation Gleam

HDF105J - Gleam Folder A4

HDM105J - Gleam Folder A5

HSR1902D - Formation Gleam Fountain pen

HSR1904D - Formation Gleam Ballpoint pen

HSR1905D - Formation Gleam Rollerball pen

HPMS105J - Set Formation ballpoint pen & Gleam conference folder A5