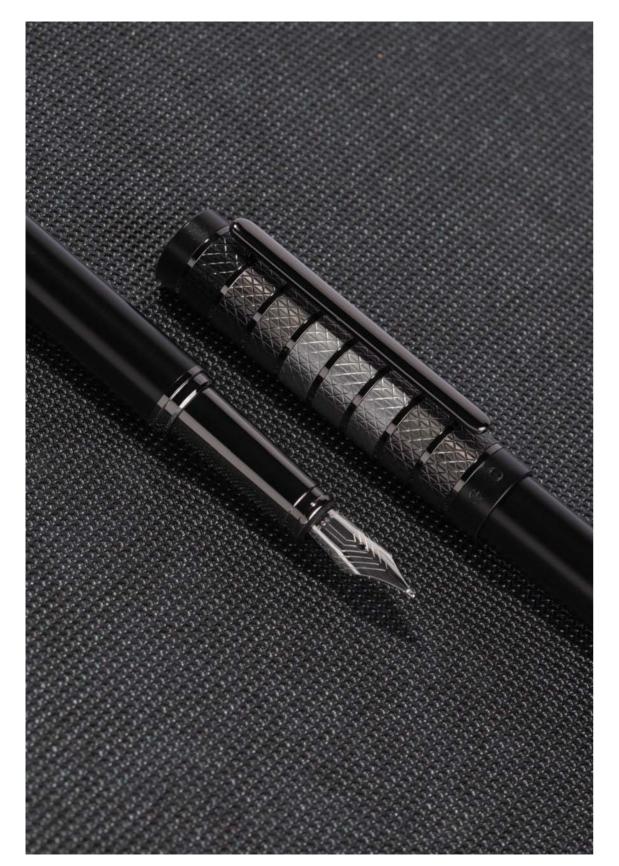

#### GRADE

— With its distinctive architectural cap structured with a sequence of diamond pattern plated tiles featuring different shades of grey, the Grade pen line combines modernity and elegance. The pared back matte black barrel provides the perfect balance to this design.

HSS1672A - Grade Fountain pen

HSS1674A - Grade Ballpoint pen

HSS1675A - Grade Rollerball pen

The Grade pen line is made of brass. Fountain pens and Ballpoint pens are outfitted with blue ink refill as standard. Rollerball pens are outfitted with black ink refill as standard. Pens are delivered in a HUGO BOSS gift box (HBS500)