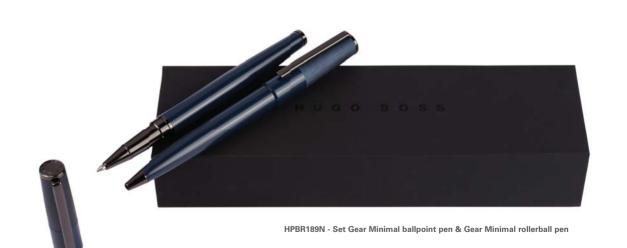

#### **GEAR MINIMAL**

———— Inspired by the original Gear collection, the Gear Minimal pieces, with their clean cut and delicate lines, provide a perfectly balanced writing experience. This line is offered in a mix of textures and shades from a brushed midnight blue or chrome finish to a smooth and soft black or navy coating for an understated and luxurious feel.

HSN1892A - Gear Minimal Black & Navy Fountain pen

HSN1892N - Gear Minimal All Navy Fountain pen

HSN1894A - Gear Minimal Black & Navy Ballpoint pen

HSN1894N - Gear Minimal All Navy Ballpoint pen

HSN1895A - Gear Minimal Black & Navy Rollerball pen

HSN1895N - Gear Minimal All Navy Rollerball pen

HPBP189A - Set Gear Minimal fountain pen & Gear Minimal ballpoint pen

The Gear Minimal pen line is made of brass and aluminium. Fountain pens and Ballpoint pens are outfitted with blue ink refill as standard. Rollerball pens are outfitted with black ink refill as standard. Pens are delivered in a HUGO BOSS gift box (HBS500).