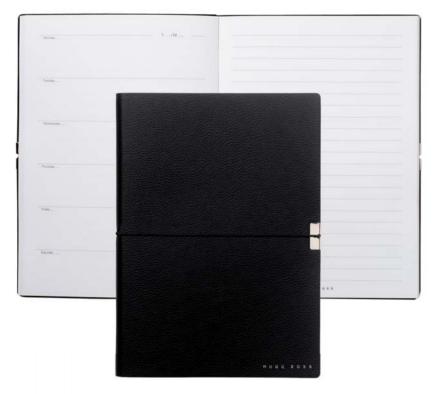

Storyline

HNH956A - Storyline Agenda A5

HNM956A - Storyline Agenda A6

HSN0015J - Icon Grey Rollerball pen

HPHR001J - Set Storyline agenda A5 & Icon rollerball pen

55

The Icon pen line is made of brass. Fountain pens and Ballpoint pens are outfitted with blue ink refill as standard. Rollerball pens are outfitted with black ink refill as standard. Pens are delivered in a HUGO BOSS gift box (HBS500).