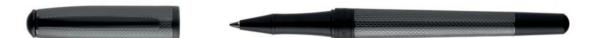

#### GRADE

— With its distinctive architectural cap structured with a sequence of diamond pattern plated tiles featuring different shades of grey, the Grade pen line combines modernity and elegance. The pared back matte black barrel provides the perfect balance to this design.

HSS1672A - Grade Fountain pen

HSS1674A - Grade Ballpoint pen

HSS1675A - Grade Rollerball pen

The Grade pen line is made of brass. Fountain pens and Ballpoint pens are outfitted with blue ink refill as standard. Rollerball pens are outfitted with black ink refill as standard. Pens are delivered in a HUGO BOSS gift box (HBS500)