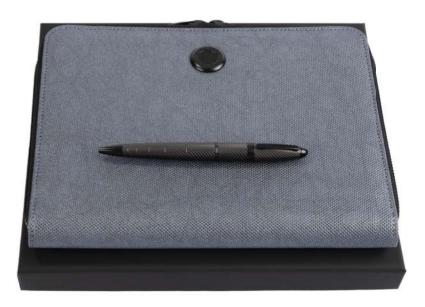

#### OVAL

Playing with an optical illusion, the Oval writing instruments are subtle and innovative. Each piece is delicately crafted with a refined sequenced graphic dark chrome engraving and adorned by understated matte black accents as a reference to industrial aesthetics.

HSF1562D - Oval Gun Fountain pen

HSF1564D - Oval Gun Ballpoint pen

HSF1565D - Oval Gun Rollerball pen

HPSM105J - Set Oval ballpoint pen & Gleam conference folder A5

The Oval pen line is made of brass. Fountain pens and Ballpoint pens are outfitted with blue ink refills as standard. Rollerball pens are outfitted with black ink refills as standard. Pens are delivered in a HUGO BOSS gift box (HBS500).