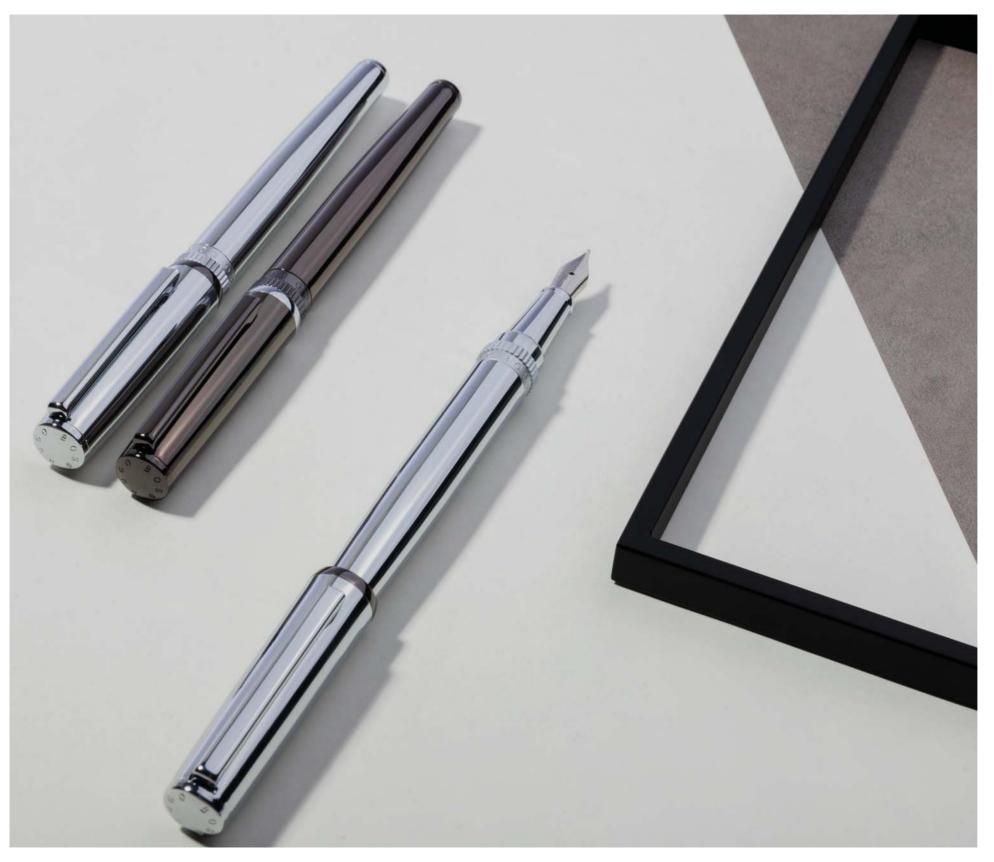

#### **GEAR**

The Gear line was originally inspired by the concept of high performance, built on an aerodynamic shape with a resolutely active feel. Its perfectly balanced frame is crafted in shiny contrasted metal finishes from a luminous chrome to a bright dark chrome for a versatile and timeless tone.

HSN9672B - Gear Metal Chrome Fountain pen

HSN9672D - Gear Metal Dark Chrome Fountain pen

HSN9674B - Gear Metal Chrome Ballpoint pen

HSN9674D - Gear Metal Dark Chrome Ballpoint pen

HSN9675B - Gear Metal Chrome Rollerball pen

HSN9675D - Gear Metal Dark Chrome Rollerball pen

HPBR967B - Set Gear ballpoint pen & Gear rollerball pen

The Gear pen line is made of brass. Fountain pens and Ballpoint pens are outfitted with blue ink refill as standard. Rollerball pens are outfitted with black ink refill as standard. Pens are delivered in a HUGO BOSS gift box (HBS500).