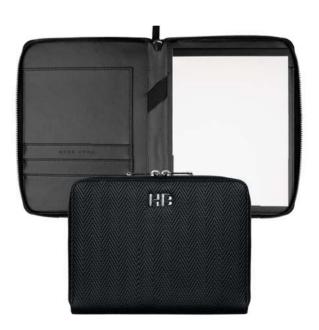

# HERRINGBONE

Finely crafted with a refined Herringbone pattern reminiscent of the fashion house suiting, the Herringbone collection is timeless and elegant. This new interpretation of the iconic Formation outline is adorned with crisp chrome or dark chrome accents.

HTA106A - Herringbone Black Conference folder zip A4

HTM106A - Herringbone Black Conference folder A5

The Herringbone conference folder line is made of vegan leather. The paper refill contains 40 pages. Folders are delivered in a HUGO BOSS gift box. .