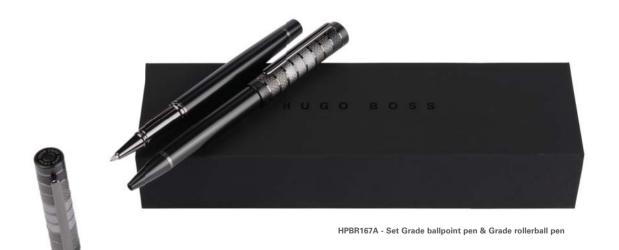

#### GRADE

— With its distinctive architectural cap structured with a sequence of diamond pattern plated tiles featuring different shades of grey, the Grade pen line combines modernity and elegance. The pared back matte black barrel provides the perfect balance to this design.

HSS1672A - Grade Fountain pen

HSS1674A - Grade Ballpoint pen

HSS1675A - Grade Rollerball pen

The Grade pen line is made of brass. Fountain pens and Ballpoint pens are outfitted with blue ink refill as standard. Rollerball pens are outfitted with black ink refill as standard. Pens are delivered in a HUGO BOSS gift box (HBS500)