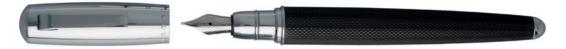

#### GRADE

— With its distinctive architectural cap structured with a sequence of diamond pattern plated tiles featuring different shades of grey, the Grade pen line combines modernity and elegance. The pared back matte black barrel provides the perfect balance to this design.

HSS1672A - Grade Fountain pen

HSS1674A - Grade Ballpoint pen

HSS1675A - Grade Rollerball pen

The Grade pen line is made of brass. Fountain pens and Ballpoint pens are outfitted with blue ink refill as standard. Rollerball pens are outfitted with black ink refill as standard. Pens are delivered in a HUGO BOSS gift box (HBS500)