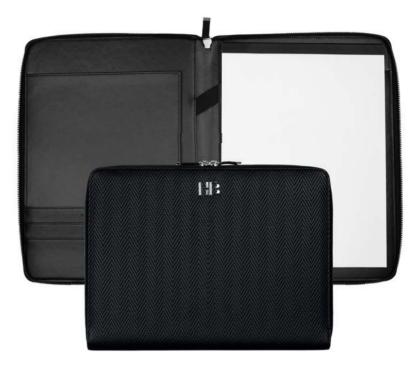

# HERRINGBONE

Finely crafted with a refined Herringbone pattern reminiscent of the fashion house suiting, the Herringbone collection is timeless and elegant. This new interpretation of the iconic Formation outline is adorned with crisp chrome or dark chrome accents.

HTA106A - Herringbone Black Conference folder zip A4

HTM106A - Herringbone Black Conference folder A5

The Herringbone conference folder line is made of vegan leather. The paper refill contains 40 pages. Folders are delivered in a HUGO BOSS gift box. .