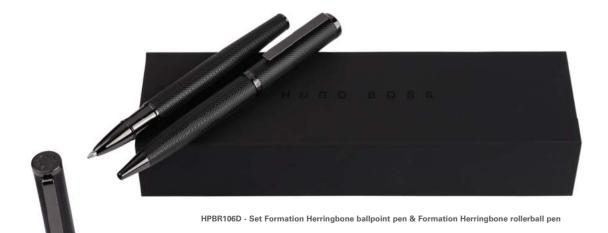

# HERRINGBONE

Finely crafted with a refined Herringbone pattern reminiscent of the fashion house suiting, the Herringbone collection is timeless and elegant. This new interpretation of the iconic Formation outline is adorned with crisp chrome or dark chrome accents.

HSI1062D - Formation Herringbone Gun Fountain pen

HSI1062B - Formation Herringbone Chrome Fountain pen

HSI1064D - Formation Herringbone Gun Ballpoint pen

HSI1064B - Formation Herringbone Chrome Ballpoint pen

HSI1065D - Formation Herringbone Gun Rollerball pen

HSI1065B - Formation Herringbone Chrome Rollerball pen

HPBM106 - Set Formation Herringbone ballpoint pen & Herringbone conference folder A5

The Herringbone pen line is made of brass. Fountain pens and Ballpoint pens are outfitted with blue ink refill as standard. Rollerball pens are outfitted with black ink refill as standard. Pens are delivered in a HUGO BOSS gift box (HBS500).