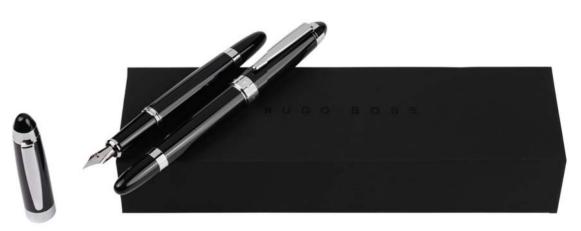

HSI1062D - Formation Herringbone Gun Fountain pen

HSI1062B - Formation Herringbone Chrome Fountain pen

HSI1064D - Formation Herringbone Gun Ballpoint pen

HSI1064B - Formation Herringbone Chrome Ballpoint pen

HSI1065D - Formation Herringbone Gun Rollerball pen

HSI1065B - Formation Herringbone Chrome Rollerball pen

HPBM106 - Set Formation Herringbone ballpoint pen & Herringbone conference folder A5

The Herringbone pen line is made of brass. Fountain pens and Ballpoint pens are outfitted with blue ink refill as standard. Rollerball pens are outfitted with black ink refill as standard. Pens are delivered in a HUGO BOSS gift box (HBS500).