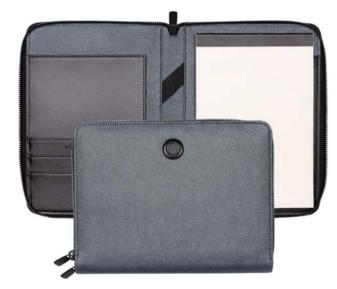

HTA106A - Herringbone Black Conference folder zip A4

HTM106A - Herringbone Black Conference folder A5

The Herringbone conference folder line is made of vegan leather. The paper refill contains 40 pages. Folders are delivered in a HUGO BOSS gift box. .