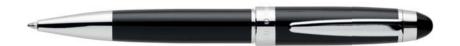

HSY0562A - Essential Glare Black Fountain pen

HSY0564A - Essential Glare Black Ballpoint pen

HSY0565A - Essential Glare Black Rollerball pen

HPBM105J - Set Essential ballpoint pen & Gleam conference folder A5

The Essential pen line is made of brass. Fountain pens and Ballpoint pens are outfitted with blue ink refill as standard. Rollerball pens are outfitted with black ink refill as standard. Pens are delivered in a HUGO BOSS gift box (HBS500).