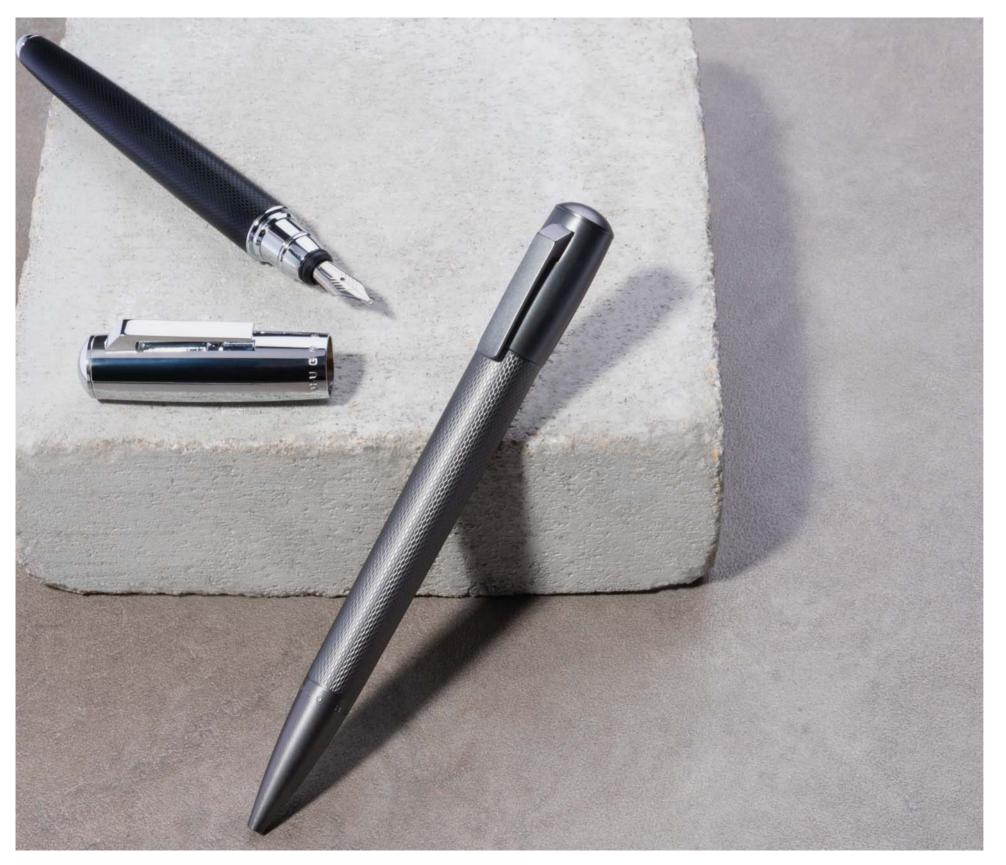

#### GRADE

— With its distinctive architectural cap structured with a sequence of diamond pattern plated tiles featuring different shades of grey, the Grade pen line combines modernity and elegance. The pared back matte black barrel provides the perfect balance to this design.

HSS1672A - Grade Fountain pen

HSS1674A - Grade Ballpoint pen

HSS1675A - Grade Rollerball pen

The Grade pen line is made of brass. Fountain pens and Ballpoint pens are outfitted with blue ink refill as standard. Rollerball pens are outfitted with black ink refill as standard. Pens are delivered in a HUGO BOSS gift box (HBS500)