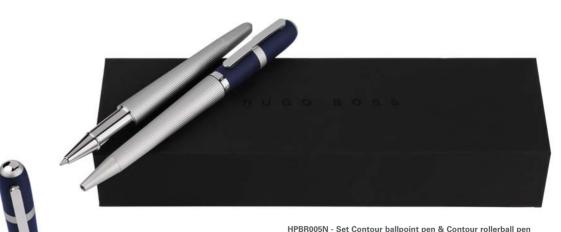

# CONTOUR

Enhanced by their light, balanced frames, the Contour writing instruments are all about contrast. The classic look of their slightly rounded silhouette is offset by the sleek shape and contemporary choice of materials. An unexpected pinstripe engraving adds sartorial interest to the bodies of these instruments and is echoed as a decorative feature on the caps.

HSH0052A - Contour Black Fountain pen

HSH0052N - Contour Navy Fountain pen

HSH0054A - Contour Black Ballpoint pen

HSH0054N - Contour Navy Ballpoint pen

HSH0055A - Contour Black Rollerball pen

HSH0055N - Contour Navy Rollerball pen

HPBR005N - Set Contour ballpoint pen & Contour rollerball pen

The Contour pen line is made of brass. Fountain pens and Ballpoint pens are outfitted with blue ink refill as standard. Rollerball pens are outfitted with black ink refill as standard. Pens are delivered in a HUGO BOSS gift box (HBS500).