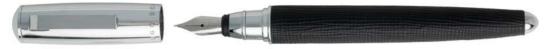

HSI1062D - Formation Herringbone Gun Fountain pen

HSI1062B - Formation Herringbone Chrome Fountain pen

HSI1064D - Formation Herringbone Gun Ballpoint pen

HSI1064B - Formation Herringbone Chrome Ballpoint pen

HSI1065D - Formation Herringbone Gun Rollerball pen

HSI1065B - Formation Herringbone Chrome Rollerball pen

HPBM106 - Set Formation Herringbone ballpoint pen & Herringbone conference folder A5

The Herringbone pen line is made of brass. Fountain pens and Ballpoint pens are outfitted with blue ink refill as standard. Rollerball pens are outfitted with black ink refill as standard. Pens are delivered in a HUGO BOSS gift box (HBS500).