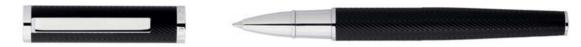

# HERRINGBONE

Finely crafted with a refined Herringbone pattern reminiscent of the fashion house suiting, the Herringbone collection is timeless and elegant. This new interpretation of the iconic Formation outline is adorned with crisp chrome or dark chrome accents.

HSI1062D - Formation Herringbone Gun Fountain pen

HSI1062B - Formation Herringbone Chrome Fountain pen

HSI1064D - Formation Herringbone Gun Ballpoint pen

HSI1064B - Formation Herringbone Chrome Ballpoint pen

HSI1065D - Formation Herringbone Gun Rollerball pen

HSI1065B - Formation Herringbone Chrome Rollerball pen

HPBM106 - Set Formation Herringbone ballpoint pen & Herringbone conference folder A5

The Herringbone pen line is made of brass. Fountain pens and Ballpoint pens are outfitted with blue ink refill as standard. Rollerball pens are outfitted with black ink refill as standard. Pens are delivered in a HUGO BOSS gift box (HBS500).