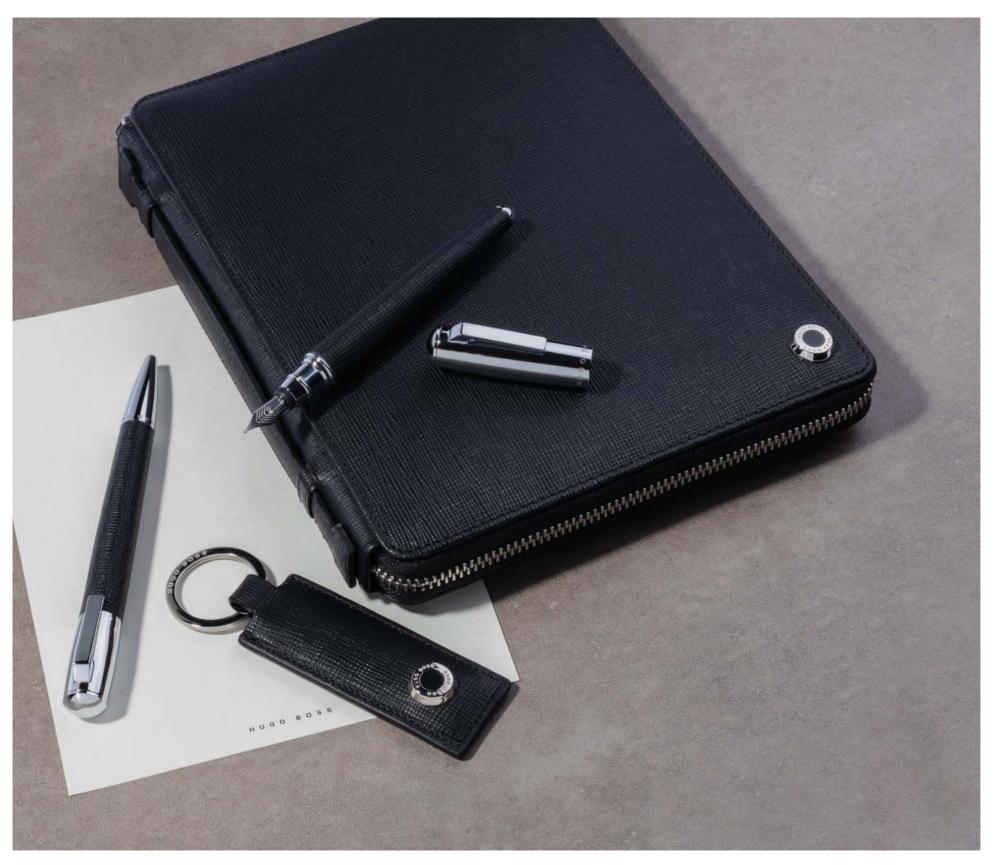

# GLEAM

— Gleam is a new travel line gathering cabin luggages and conference folders. Impeccably tailored in a dark grey grained texture and featuring a distinctive soft black signature plate, these travel companions are the perfect fit for any journey.

HTA105J - Gleam Conference folder zip A4

HTM105J - Gleam Conference folder A5

HTU105J - Gleam Trolley with laptop compartment