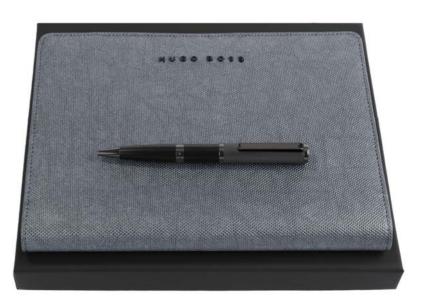

HSF1562D - Oval Gun Fountain pen

HSF1564D - Oval Gun Ballpoint pen

HSF1565D - Oval Gun Rollerball pen

HPSM105J - Set Oval ballpoint pen & Gleam conference folder A5

The Oval pen line is made of brass. Fountain pens and Ballpoint pens are outfitted with blue ink refills as standard. Rollerball pens are outfitted with black ink refills as standard. Pens are delivered in a HUGO BOSS gift box (HBS500).