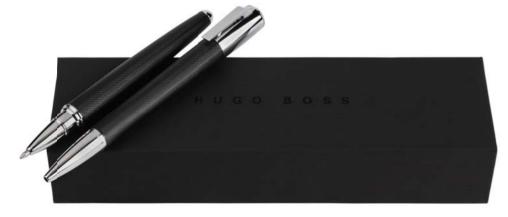

# HERRINGBONE

Finely crafted with a refined Herringbone pattern reminiscent of the fashion house suiting, the Herringbone collection is timeless and elegant. This new interpretation of the iconic Formation outline is adorned with crisp chrome or dark chrome accents.

HSI1062D - Formation Herringbone Gun Fountain pen

HSI1062B - Formation Herringbone Chrome Fountain pen

HSI1064D - Formation Herringbone Gun Ballpoint pen

HSI1064B - Formation Herringbone Chrome Ballpoint pen

HSI1065D - Formation Herringbone Gun Rollerball pen

HSI1065B - Formation Herringbone Chrome Rollerball pen

HPBM106 - Set Formation Herringbone ballpoint pen & Herringbone conference folder A5

The Herringbone pen line is made of brass. Fountain pens and Ballpoint pens are outfitted with blue ink refill as standard. Rollerball pens are outfitted with black ink refill as standard. Pens are delivered in a HUGO BOSS gift box (HBS500).