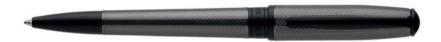

#### GRADE

— With its distinctive architectural cap structured with a sequence of diamond pattern plated tiles featuring different shades of grey, the Grade pen line combines modernity and elegance. The pared back matte black barrel provides the perfect balance to this design.

HSS1672A - Grade Fountain pen

HSS1674A - Grade Ballpoint pen

HSS1675A - Grade Rollerball pen

The Grade pen line is made of brass. Fountain pens and Ballpoint pens are outfitted with blue ink refill as standard. Rollerball pens are outfitted with black ink refill as standard. Pens are delivered in a HUGO BOSS gift box (HBS500)