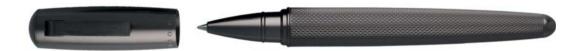

#### GRADE

— With its distinctive architectural cap structured with a sequence of diamond pattern plated tiles featuring different shades of grey, the Grade pen line combines modernity and elegance. The pared back matte black barrel provides the perfect balance to this design.

HSS1672A - Grade Fountain pen

HSS1674A - Grade Ballpoint pen

HSS1675A - Grade Rollerball pen

The Grade pen line is made of brass. Fountain pens and Ballpoint pens are outfitted with blue ink refill as standard. Rollerball pens are outfitted with black ink refill as standard. Pens are delivered in a HUGO BOSS gift box (HBS500)