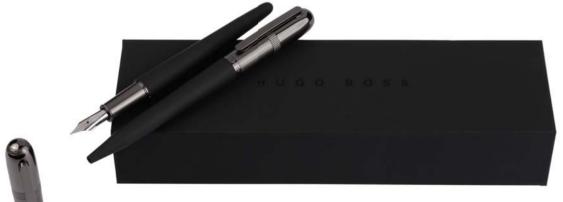

# CONTOUR

Enhanced by their light, balanced frames, the Contour writing instruments are all about contrast. The classic look of their slightly rounded silhouette is offset by the sleek shape and contemporary choice of materials. An unexpected pinstripe engraving adds sartorial interest to the bodies of these instruments and is echoed as a decorative feature on the caps.

HSH0052A - Contour Black Fountain pen

HSH0052N - Contour Navy Fountain pen

HSH0054A - Contour Black Ballpoint pen

HSH0054N - Contour Navy Ballpoint pen

HSH0055A - Contour Black Rollerball pen

HSH0055N - Contour Navy Rollerball pen

HPBR005N - Set Contour ballpoint pen & Contour rollerball pen

The Contour pen line is made of brass. Fountain pens and Ballpoint pens are outfitted with blue ink refill as standard. Rollerball pens are outfitted with black ink refill as standard. Pens are delivered in a HUGO BOSS gift box (HBS500).