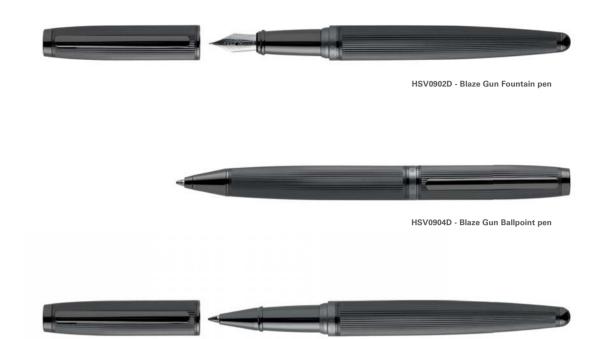

#### BLAZE

— The Blaze line is the embodiment of balance. Its perfectly proportioned silhouette makes for the most enjoyable writing experience. The engraved pattern, inspired by pinstriped designs, is modernized with matte gunmetal plating. The understated ring details, with their contrasting shiny and matte surfaces, add a subtle nod to art-deco architecture as a finishing touch.

Executive

HDF004A - Executive Black Folder A4

HDM004A - Executive Black Folder A5

HPMB090D - Set Executive folder A5 & Blaze ballpoint pen

43

HSV0905D - Blaze Gun Rollerball pen

The Blaze pen line is made of brass. Fountain pens and Ballpoint pens are outfitted with blue ink refill as standard. Rollerball pens are outfitted with black ink refill as standard. Pens are delivered in a HUGO BOSS gift box (HBS500).