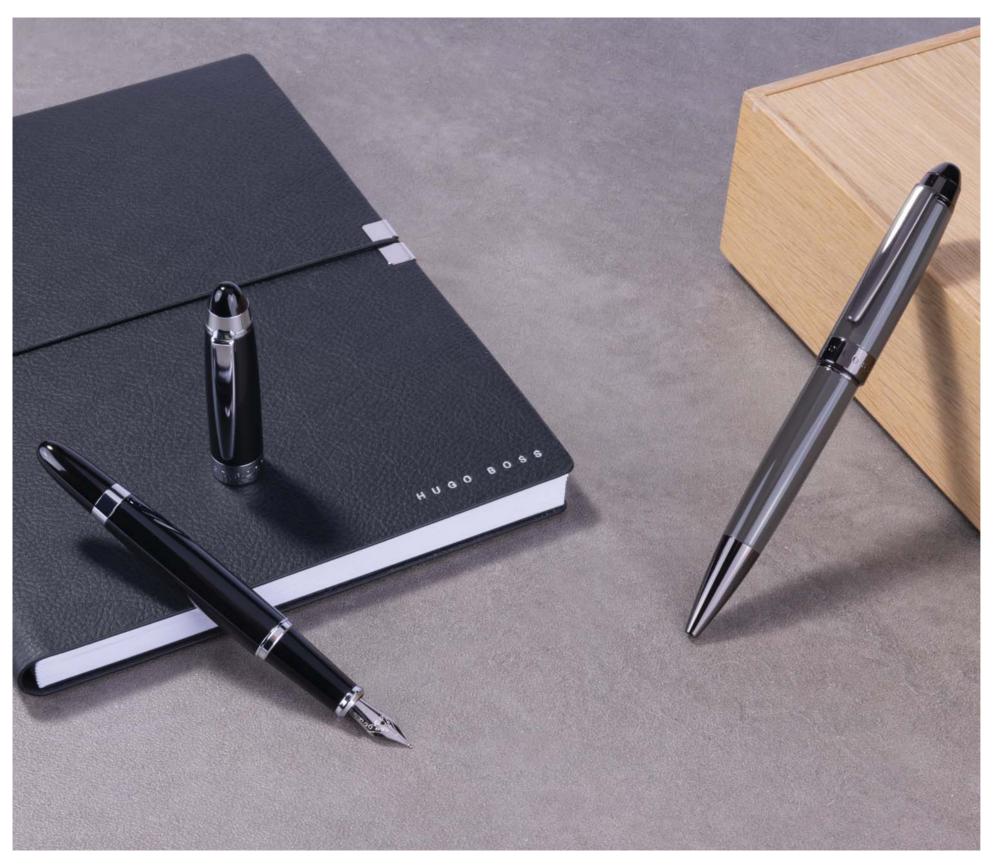

# FORMATION GLEAM

The new Formation Gleam collection is effortlessly modern. It plays on the contrast between a deep dark grey brushed cap, a soft matte black barrel and subtle shiny dark chrome accents for a resolutely masculine feel.