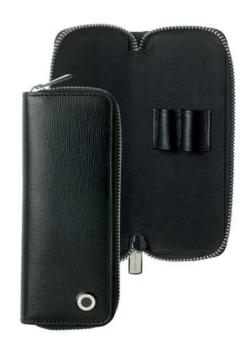

HAK804A - Tradition Black Key ring

HPBCK010A - Set Tradition key ring & Tradition card holder & Pure ballpoint pen

61

HLH804A - Tradition Black Conference folder A5

HLX804A - Tradition Black Zipped pen pouch