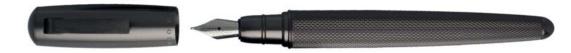

#### GRADE

— With its distinctive architectural cap structured with a sequence of diamond pattern plated tiles featuring different shades of grey, the Grade pen line combines modernity and elegance. The pared back matte black barrel provides the perfect balance to this design.

HSS1672A - Grade Fountain pen

HSS1674A - Grade Ballpoint pen

HSS1675A - Grade Rollerball pen

The Grade pen line is made of brass. Fountain pens and Ballpoint pens are outfitted with blue ink refill as standard. Rollerball pens are outfitted with black ink refill as standard. Pens are delivered in a HUGO BOSS gift box (HBS500)