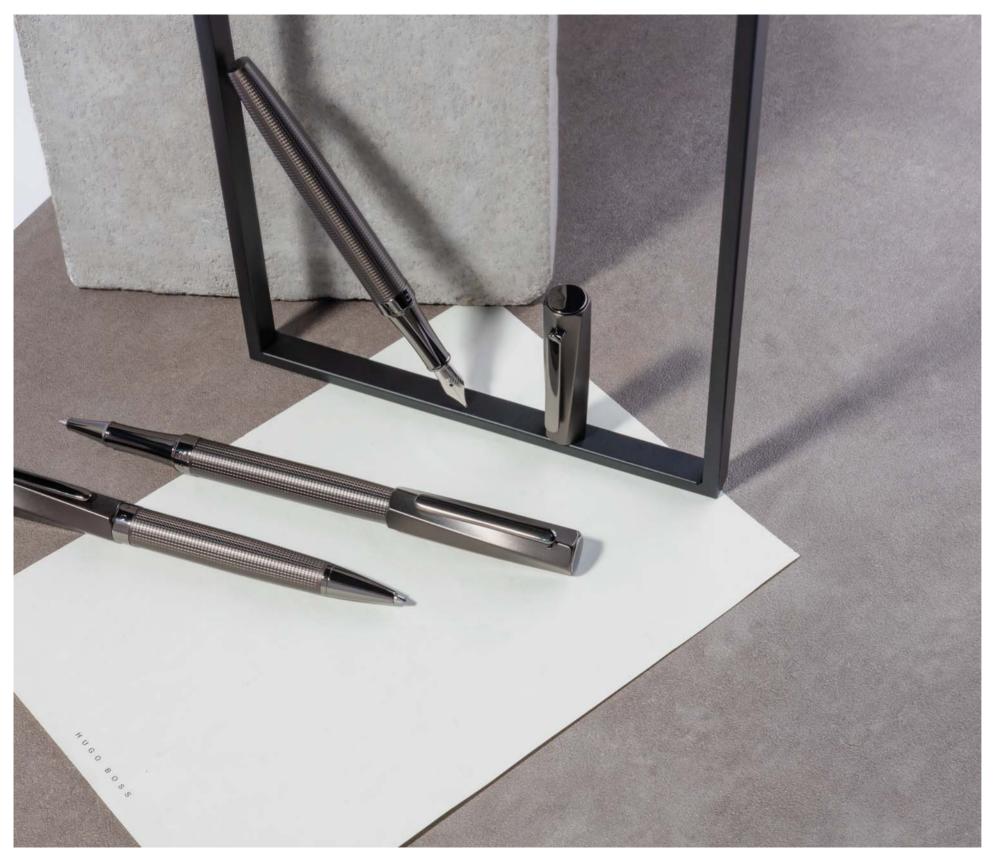

#### GRADE

— With its distinctive architectural cap structured with a sequence of diamond pattern plated tiles featuring different shades of grey, the Grade pen line combines modernity and elegance. The pared back matte black barrel provides the perfect balance to this design.

HSS1672A - Grade Fountain pen

HSS1674A - Grade Ballpoint pen

HSS1675A - Grade Rollerball pen

The Grade pen line is made of brass. Fountain pens and Ballpoint pens are outfitted with blue ink refill as standard. Rollerball pens are outfitted with black ink refill as standard. Pens are delivered in a HUGO BOSS gift box (HBS500)