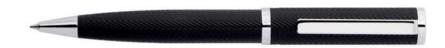

# **TWIST**

The Twist series has a strong and technical design. These writing pieces include a sophisticated dark chrome twisted cap and a barrel engraved with a grid pattern for a contemporary feel, conferring them a contrasted silhouette.

HSQ1782D - Twist Gun Fountain pen

HSQ1784D - Twist Gun Ballpoint pen

HSQ1785D - Twist Gun Rollerball pen

The Twist pen line is made of brass. Fountain pens and Ballpoint pens are outfitted with blue ink refill as standard. Rollerball pens are outfitted with black ink refill as standard. Pens are delivered in a HUGO BOSS gift box (HBS500).