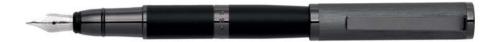

#### GRADE

— With its distinctive architectural cap structured with a sequence of diamond pattern plated tiles featuring different shades of grey, the Grade pen line combines modernity and elegance. The pared back matte black barrel provides the perfect balance to this design.

HSS1672A - Grade Fountain pen

HSS1674A - Grade Ballpoint pen

HSS1675A - Grade Rollerball pen

The Grade pen line is made of brass. Fountain pens and Ballpoint pens are outfitted with blue ink refill as standard. Rollerball pens are outfitted with black ink refill as standard. Pens are delivered in a HUGO BOSS gift box (HBS500)