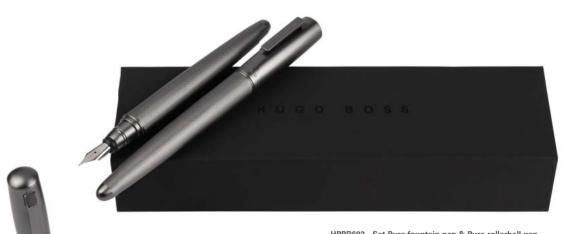

HSY6832 - Pure Black Fountain pen

HSY6032 - Pure Matte Dark Chrome Fountain pen

HSY5834 - Pure Black Ballpoint pen

HSY6034 - Pure Matte Dark Chrome Ballpoint pen

HSY6835 - Pure Black Rollerball pen

HSY6035 - Pure Matte Dark Chrome Rollerball pen

HPBR683 - Set Pure ballpoint pen & Pure rollerball pen

HPPR603 - Set Pure fountain pen & Pure rollerball pen

The Pure pen line is made of brass. Fountain pens and Ballpoint pens are outfitted with blue ink refill as standard. Rollerball pens are outfitted with black ink refill as standard. Pens are delivered in a HUGO BOSS gift box (HBS500).