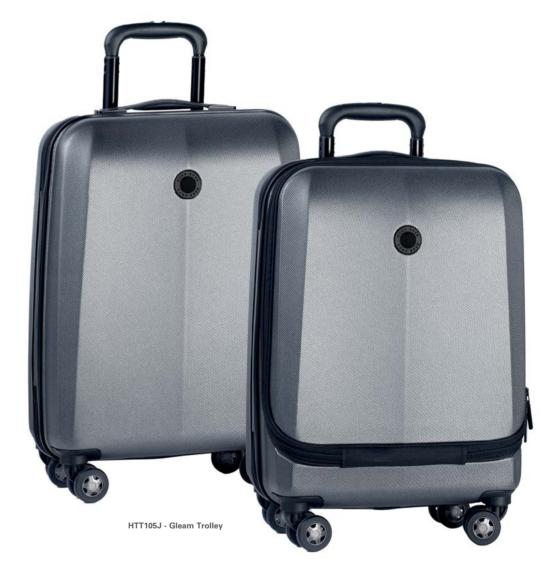

# GLEAM

— Gleam is a new travel line gathering cabin luggages and conference folders. Impeccably tailored in a dark grey grained texture and featuring a distinctive soft black signature plate, these travel companions are the perfect fit for any journey.

HTA105J - Gleam Conference folder zip A4

HTM105J - Gleam Conference folder A5

HTU105J - Gleam Trolley with laptop compartment