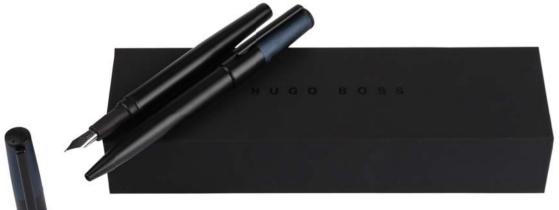

# **TWIST**

The Twist series has a strong and technical design. These writing pieces include a sophisticated dark chrome twisted cap and a barrel engraved with a grid pattern for a contemporary feel, conferring them a contrasted silhouette.

HSQ1782D - Twist Gun Fountain pen

HSQ1784D - Twist Gun Ballpoint pen

HSQ1785D - Twist Gun Rollerball pen

The Twist pen line is made of brass. Fountain pens and Ballpoint pens are outfitted with blue ink refill as standard. Rollerball pens are outfitted with black ink refill as standard. Pens are delivered in a HUGO BOSS gift box (HBS500).