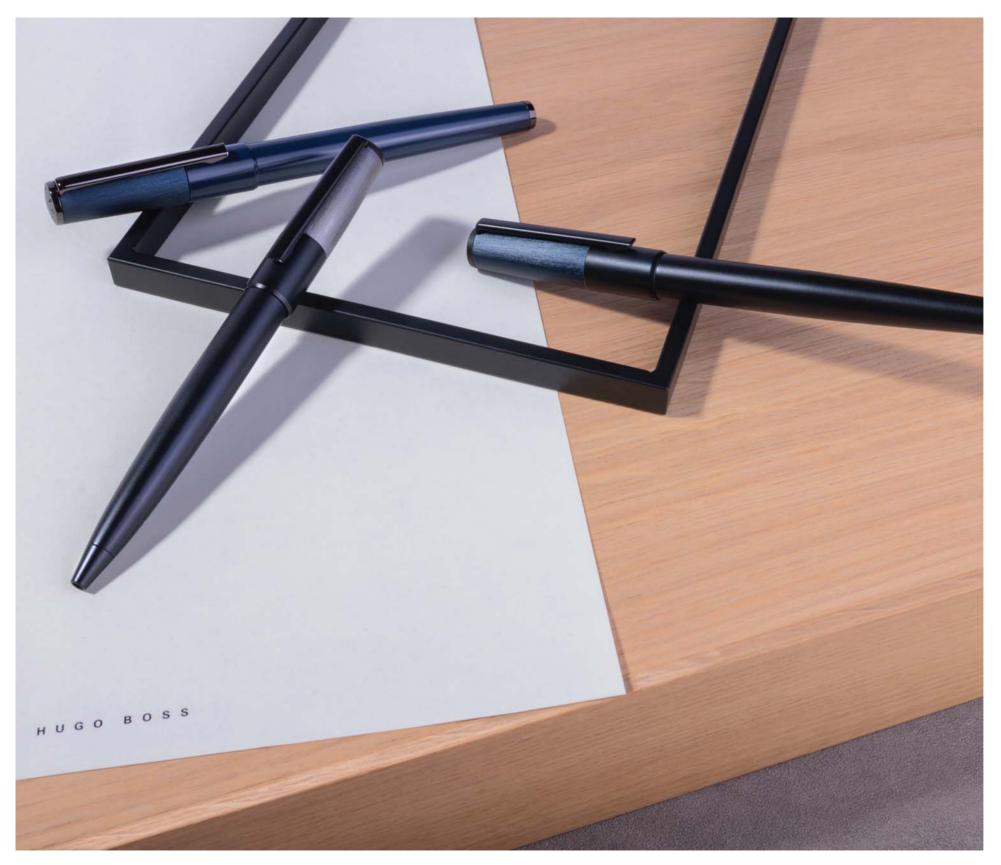

#### **GEAR MINIMAL**

———— Inspired by the original Gear collection, the Gear Minimal pieces, with their clean cut and delicate lines, provide a perfectly balanced writing experience. This line is offered in a mix of textures and shades from a brushed midnight blue or chrome finish to a smooth and soft black or navy coating for an understated and luxurious feel.

HSN1892B - Gear Minimal Black & Chrome Fountain pen

HSN1894B - Gear Minimal Black & Chrome Ballpoint pen

HSN1895B - Gear Minimal Black & Chrome Rollerball pen

The Gear Minimal pen line is made of brass and aluminium. Fountain pens and Ballpoint pens are outfitted with blue ink refill as standard. Rollerball pens are outfitted with black ink refill as standard. Pens are delivered in a HUGO BOSS gift box (HBS500).

HSN1892A - Gear Minimal Black & Navy Fountain pen

HSN1892N - Gear Minimal All Navy Fountain pen

HSN1894A - Gear Minimal Black & Navy Ballpoint pen

HSN1894N - Gear Minimal All Navy Ballpoint pen

HSN1895A - Gear Minimal Black & Navy Rollerball pen

HSN1895N - Gear Minimal All Navy Rollerball pen

HPBP189A - Set Gear Minimal fountain pen & Gear Minimal ballpoint pen

The Gear Minimal pen line is made of brass and aluminium. Fountain pens and Ballpoint pens are outfitted with blue ink refill as standard. Rollerball pens are outfitted with black ink refill as standard. Pens are delivered in a HUGO BOSS gift box (HBS500).