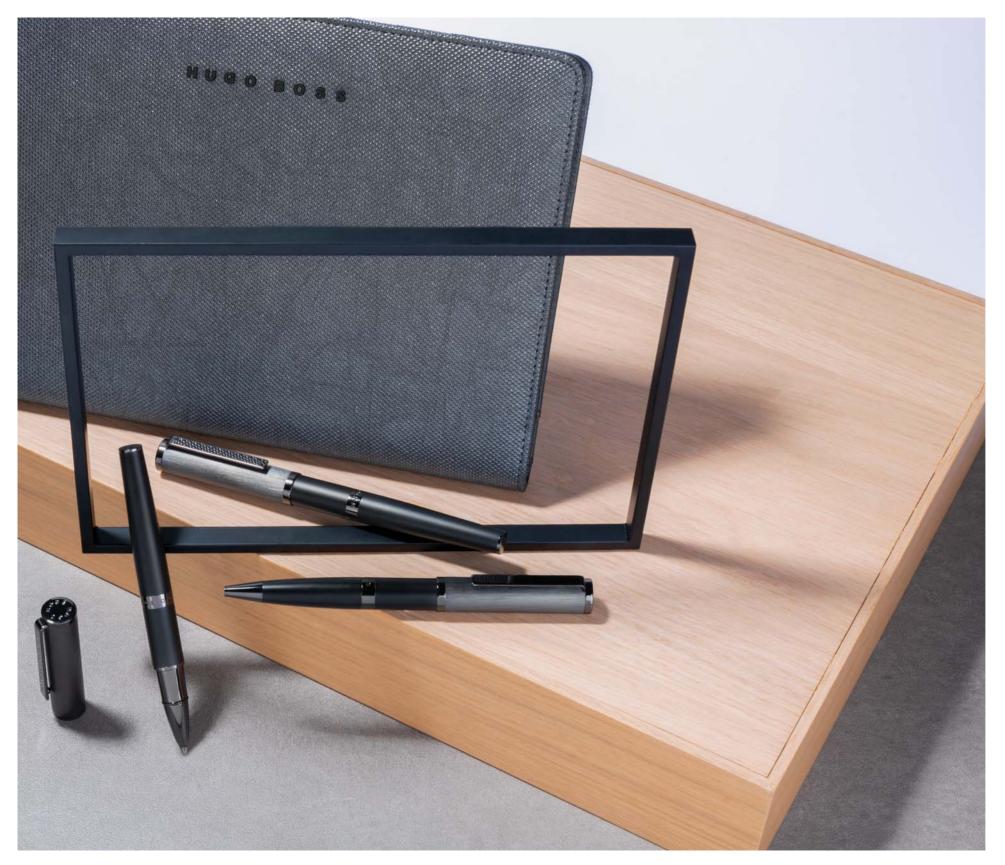

# FORMATION GLEAM

The new Formation Gleam collection is effortlessly modern. It plays on the contrast between a deep dark grey brushed cap, a soft matte black barrel and subtle shiny dark chrome accents for a resolutely masculine feel.

Gleam Formation Gleam

HDF105J - Gleam Folder A4

HDM105J - Gleam Folder A5

HSR1902D - Formation Gleam Fountain pen

HSR1904D - Formation Gleam Ballpoint pen

HSR1905D - Formation Gleam Rollerball pen

HPMS105J - Set Formation ballpoint pen & Gleam conference folder A5