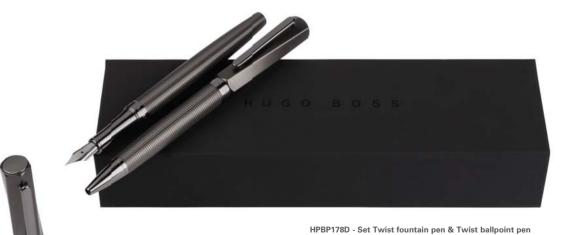

# **TWIST**

The Twist series has a strong and technical design. These writing pieces include a sophisticated dark chrome twisted cap and a barrel engraved with a grid pattern for a contemporary feel, conferring them a contrasted silhouette.

HSQ1782D - Twist Gun Fountain pen

HSQ1784D - Twist Gun Ballpoint pen

HSQ1785D - Twist Gun Rollerball pen

The Twist pen line is made of brass. Fountain pens and Ballpoint pens are outfitted with blue ink refill as standard. Rollerball pens are outfitted with black ink refill as standard. Pens are delivered in a HUGO BOSS gift box (HBS500).