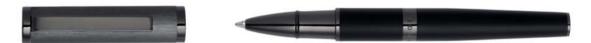

#### GRADE

— With its distinctive architectural cap structured with a sequence of diamond pattern plated tiles featuring different shades of grey, the Grade pen line combines modernity and elegance. The pared back matte black barrel provides the perfect balance to this design.

HSS1672A - Grade Fountain pen

HSS1674A - Grade Ballpoint pen

HSS1675A - Grade Rollerball pen

The Grade pen line is made of brass. Fountain pens and Ballpoint pens are outfitted with blue ink refill as standard. Rollerball pens are outfitted with black ink refill as standard. Pens are delivered in a HUGO BOSS gift box (HBS500)