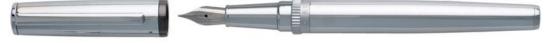

#### GRADE

— With its distinctive architectural cap structured with a sequence of diamond pattern plated tiles featuring different shades of grey, the Grade pen line combines modernity and elegance. The pared back matte black barrel provides the perfect balance to this design.

HSS1672A - Grade Fountain pen

HSS1674A - Grade Ballpoint pen

HSS1675A - Grade Rollerball pen

The Grade pen line is made of brass. Fountain pens and Ballpoint pens are outfitted with blue ink refill as standard. Rollerball pens are outfitted with black ink refill as standard. Pens are delivered in a HUGO BOSS gift box (HBS500)