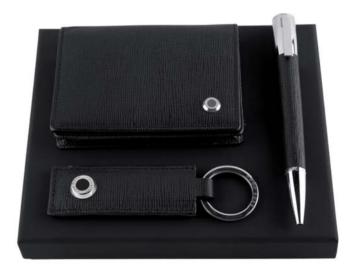

HAK804A - Tradition Black Key ring

HPBCK010A - Set Tradition key ring & Tradition card holder & Pure ballpoint pen

61

HLH804A - Tradition Black Conference folder A5

HLX804A - Tradition Black Zipped pen pouch

HPHB804A - Set Tradition conference folder A5 & Pure ballpoint pen

HPBRX904A - Set Tradition zipped pen pouch & Pure ballpoint pen & Pure rollerball pen

The Tradition writing accessories line is made of genuine leather. Conference folders are delivered in a HUGO BOSS gift box (HBL500). Pen pouches are delivered in a HUGO BOSS nylon bag.