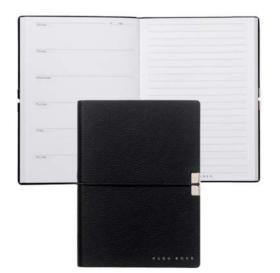

Storyline

HNH956A - Storyline Agenda A5

HNM956A - Storyline Agenda A6

HSN0015J - Icon Grey Rollerball pen

HPHR001J - Set Storyline agenda A5 & Icon rollerball pen

55

The Icon pen line is made of brass. Fountain pens and Ballpoint pens are outfitted with blue ink refill as standard. Rollerball pens are outfitted with black ink refill as standard. Pens are delivered in a HUGO BOSS gift box (HBS500).