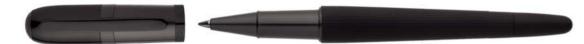

# **TWIST**

The Twist series has a strong and technical design. These writing pieces include a sophisticated dark chrome twisted cap and a barrel engraved with a grid pattern for a contemporary feel, conferring them a contrasted silhouette.

HSQ1782D - Twist Gun Fountain pen

HSQ1784D - Twist Gun Ballpoint pen

HSQ1785D - Twist Gun Rollerball pen

The Twist pen line is made of brass. Fountain pens and Ballpoint pens are outfitted with blue ink refill as standard. Rollerball pens are outfitted with black ink refill as standard. Pens are delivered in a HUGO BOSS gift box (HBS500).