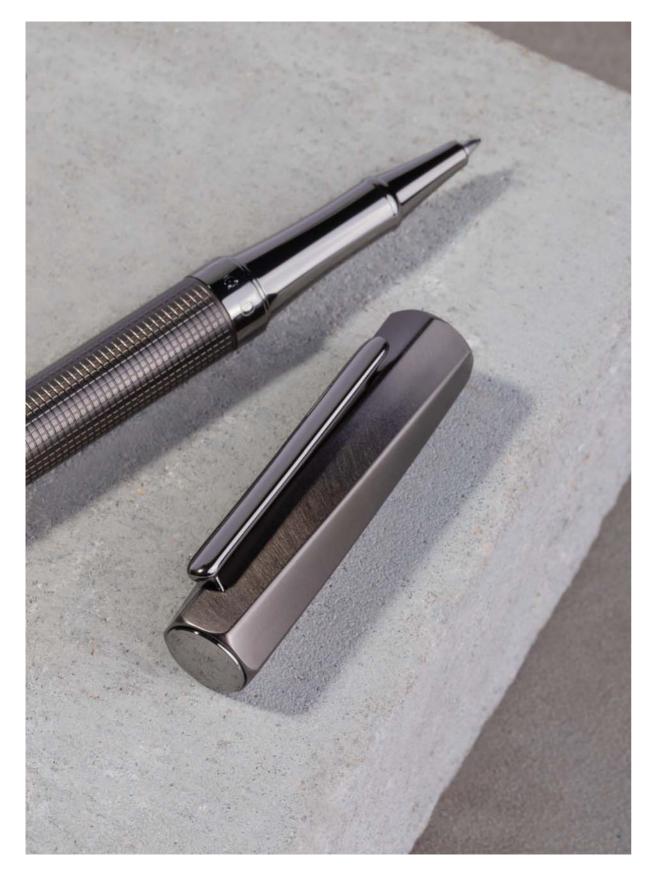

#### GRADE

— With its distinctive architectural cap structured with a sequence of diamond pattern plated tiles featuring different shades of grey, the Grade pen line combines modernity and elegance. The pared back matte black barrel provides the perfect balance to this design.

HSS1672A - Grade Fountain pen

HSS1674A - Grade Ballpoint pen

HSS1675A - Grade Rollerball pen

The Grade pen line is made of brass. Fountain pens and Ballpoint pens are outfitted with blue ink refill as standard. Rollerball pens are outfitted with black ink refill as standard. Pens are delivered in a HUGO BOSS gift box (HBS500)