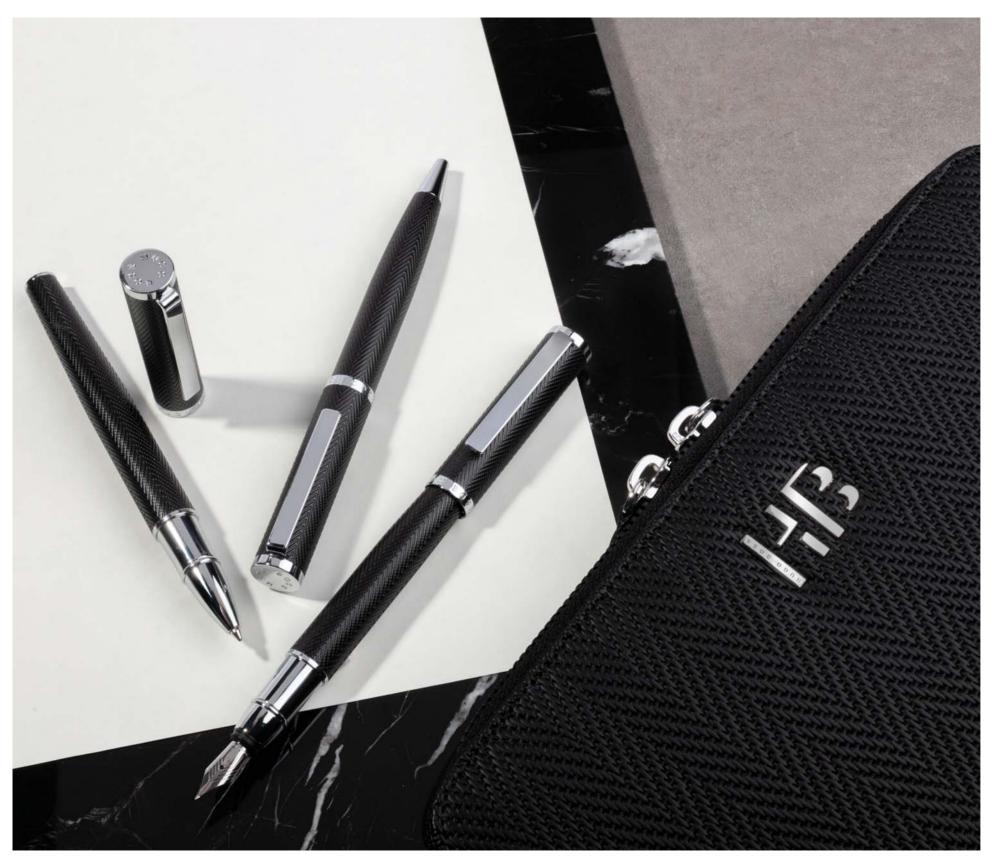

# HERRINGBONE

Finely crafted with a refined Herringbone pattern reminiscent of the fashion house suiting, the Herringbone collection is timeless and elegant. This new interpretation of the iconic Formation outline is adorned with crisp chrome or dark chrome accents.

HSI1062D - Formation Herringbone Gun Fountain pen

HSI1062B - Formation Herringbone Chrome Fountain pen

HSI1064D - Formation Herringbone Gun Ballpoint pen

HSI1064B - Formation Herringbone Chrome Ballpoint pen

HSI1065D - Formation Herringbone Gun Rollerball pen

HSI1065B - Formation Herringbone Chrome Rollerball pen

HPBM106 - Set Formation Herringbone ballpoint pen & Herringbone conference folder A5

The Herringbone pen line is made of brass. Fountain pens and Ballpoint pens are outfitted with blue ink refill as standard. Rollerball pens are outfitted with black ink refill as standard. Pens are delivered in a HUGO BOSS gift box (HBS500).