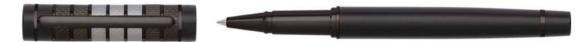

#### GRADE

— With its distinctive architectural cap structured with a sequence of diamond pattern plated tiles featuring different shades of grey, the Grade pen line combines modernity and elegance. The pared back matte black barrel provides the perfect balance to this design.

HSS1672A - Grade Fountain pen

HSS1674A - Grade Ballpoint pen

HSS1675A - Grade Rollerball pen

The Grade pen line is made of brass. Fountain pens and Ballpoint pens are outfitted with blue ink refill as standard. Rollerball pens are outfitted with black ink refill as standard. Pens are delivered in a HUGO BOSS gift box (HBS500)