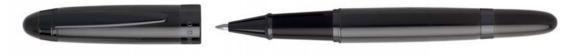

# ICON

The Icon line exudes timeless elegance. With refined details and understated brilliance, these items are made in a glossy black texture with shiny chrome trims or almost monochromatic with dark grey tones for a sophisticated take on a minimalist look.

Executive lcon

HAK004D - Executive Gun Key ring

HSN5012 - Icon Fountain pen

HSN0014A - Icon Black Ballpoint pen

HSN5015 - Icon Rollerball pen

HPBS004B - Set Executive key ring & Icon ballpoint pen

HPPR501 - Set Icon fountain pen & Icon rollerball pen

Storyline

HNH956A - Storyline Agenda A5

HNM956A - Storyline Agenda A6

HSN0015J - Icon Grey Rollerball pen

HPHR001J - Set Storyline agenda A5 & Icon rollerball pen

55

The Icon pen line is made of brass. Fountain pens and Ballpoint pens are outfitted with blue ink refill as standard. Rollerball pens are outfitted with black ink refill as standard. Pens are delivered in a HUGO BOSS gift box (HBS500).