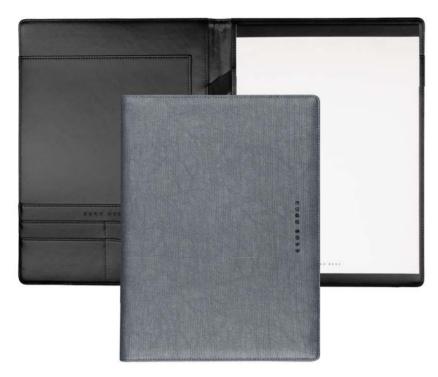

# HERRINGBONE

Finely crafted with a refined Herringbone pattern reminiscent of the fashion house suiting, the Herringbone collection is timeless and elegant. This new interpretation of the iconic Formation outline is adorned with crisp chrome or dark chrome accents.

HTA106A - Herringbone Black Conference folder zip A4

HTM106A - Herringbone Black Conference folder A5

The Herringbone conference folder line is made of vegan leather. The paper refill contains 40 pages. Folders are delivered in a HUGO BOSS gift box. .