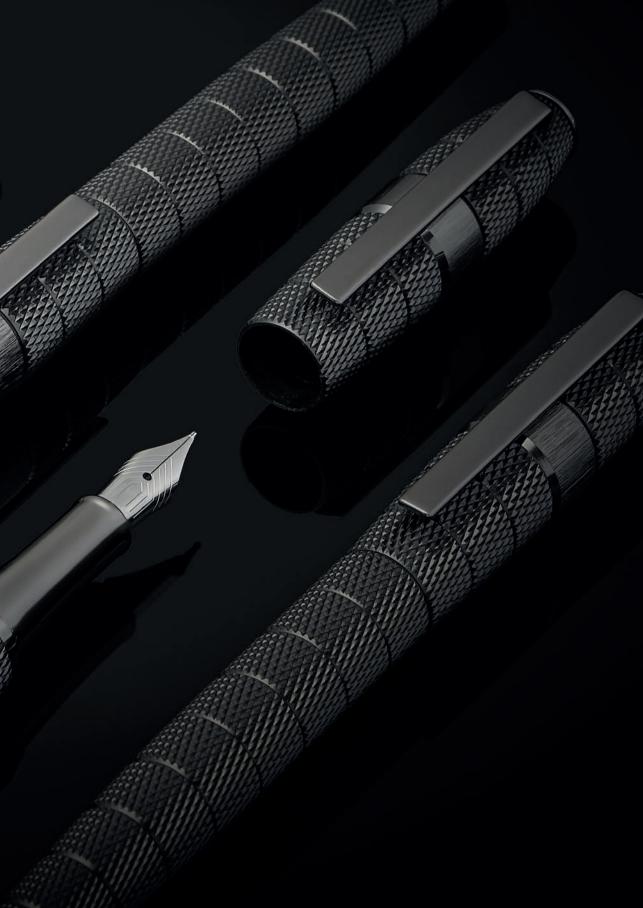

WRITING INSTRUMENTS QUANTUM

HSH4982D - Quantum Fountain pen gun

HSH4984D - Quantum Ballpoint pen gun

HSH4985D - Quantum Rollerball pen gun

HPPR498D - Set Quantum Fountain pen and Quantum Rollerball pen

The Quantum pen line is made of brass. Ballpoint pens and fountain pens are outfitted with blue ink refills as standard. Rollerball pens are outfitted with black ink refills as standard. Pens are delivered in a gift box.