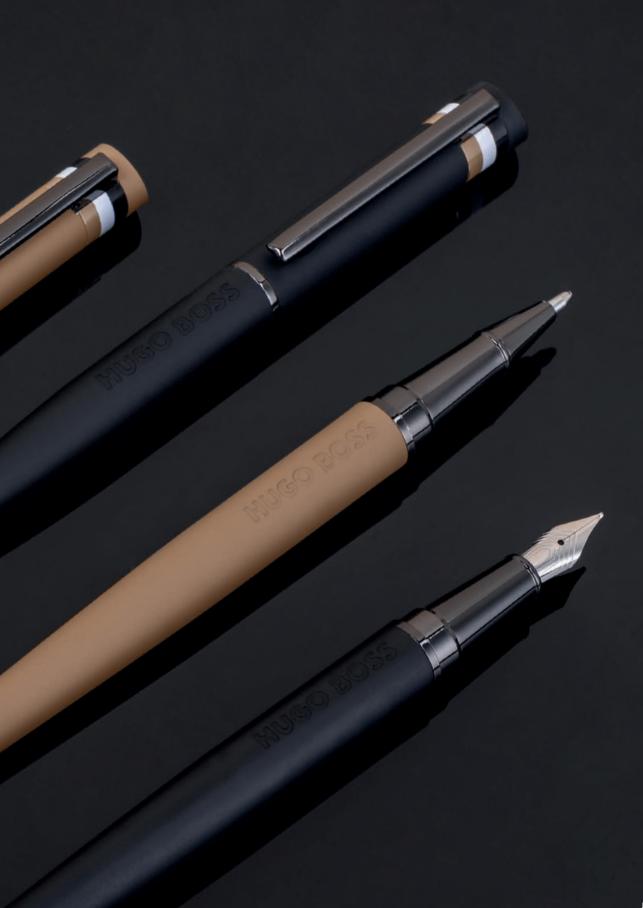

HSU4102X - Pure Iconic Fountain pen camel

HSU4104X - Pure Iconic Ballpoint pen camel

HSU4105X - Pure Iconic Rollerball pen camel

This pen line is made of brass. The lower barrel is wrapped in synthetic coated fabric (PU). Ballpoint pens and fountain pens are outfitted with blue ink refills as standard. Rollerball pens are outfitted with black ink refills as standard. Pens are delivered in a gift box.