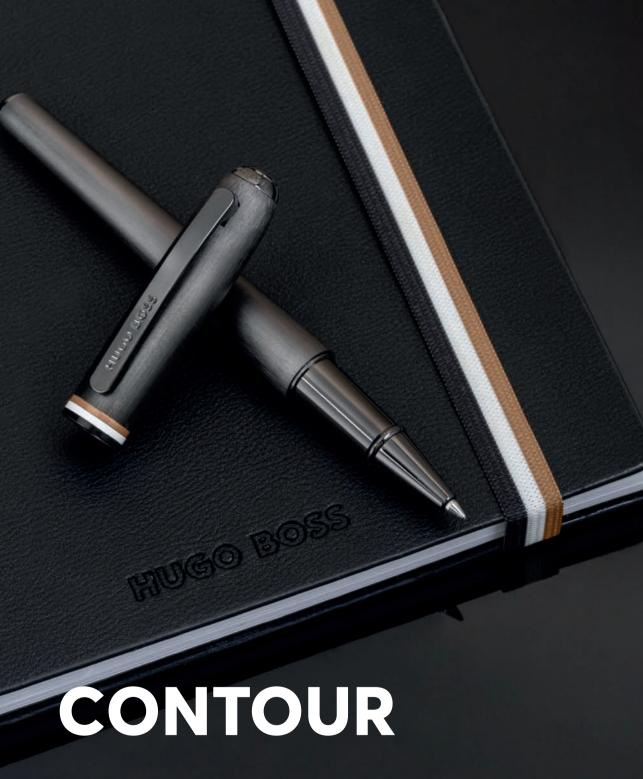

The Contour pen, with its dynamic and balanced frame, is adorned with a sophisticated brushed surface. This iconic version features black, white, and camel signature stripes on its midring, subtly mixed with dark chrome undertones.

WRITING INSTRUMENTS CONTOUR

HSH3412D - Contour Iconic Fountain pen

HSH3414D - Contour Iconic Ballpoint pen

HSH3415D - Contour Iconic Rollerball pen

The Contour pen line is made of brass and aluminum. Ballpoint pens and fountain pens are outfitted with blue ink refills as standard. Rollerball pens are outfitted with black ink refills as standard. Pens are delivered in a luxurious HUGO BOSS gift box.