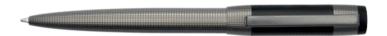

The Arche conference folders are made of synthetic coated fabric (PU) and polyester. The paper refill contains 40 pages. Folders are delivered in a gift box.

Built on a slim yet strong structure, the Rive pens are defined by symmetrical design elements and contrasting textures. The graphical grid-engraved surface, plated in matte gunmetal, further magnifies the unexpected lines, while a slightly oversized logo is embossed on black matte lacquer. WRITING INSTRUMENTS RIVE

HST4962D - Rive Fountain pen gun

HST4964D - Rive Ballpoint pen gun

HST4965D - Rive Rollerball pen gun

HAK443D - Rive Keyring gun

The Rive pen line is made of brass. Ballpoint pens and fountain pens are outfitted with blue ink refills as standard. Rollerball pens are outfitted with black ink refills as standard. Pens are delivered in a gift box.