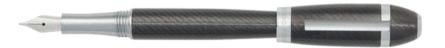

WRITING INSTRUMENTS LOOP ICONIC

HSG3525X - Loop Iconic Rollerball pen camel

The Loop pen line is made of brass. Ballpoint pens and fountain pens are outfitted with blue ink refills as standard. Rollerball pens are outfitted with black ink refills as standard. Pens are delivered in a gift box.