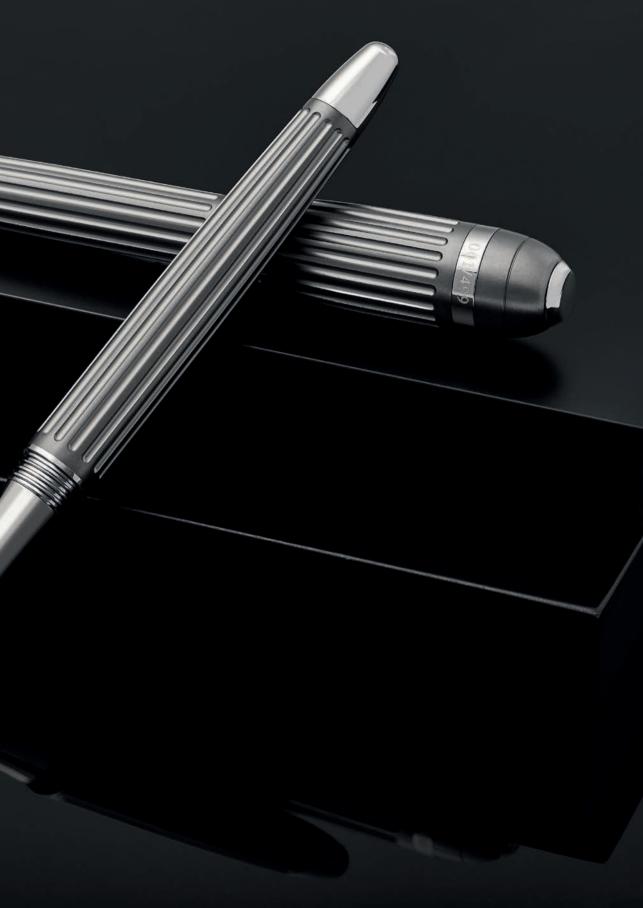

## LIMITED EDITION

This exclusive writing piece is edited in limited quantity, with each piece numbered. An exceptional item, it is delivered in special, limited-edition packaging, with its guarantee card protected in a luxurious leather card holder.

WRITING INSTRUMENTS ARC

HSF4782D - Arc Post Modern Fountain pen

HSF4784D - Arc Post Modern Ballpoint pen

HSF4785D - Arc Post Modern Rollerball pen

The Arc pen line is made of brass. Ballpoint pens and fountain pens are outfitted with blue ink refills as standard. Rollerball pens are outfitted with black ink refills as standard. Pens are delivered in a special edition gift box including a leather card holder.

Built on a modernized, slightly oversized edition of a timeless silhouette, this version of the Arc pen will speak to true writing lovers. It mixes an ultra-modern, architecturally inspired engraved pattern, covered in luxurious lacquer for a smooth handfeel, with timeless crisp chrome plating. It is a classic and a statement all at once.