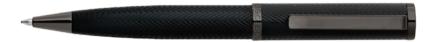

Built on a sleek yet solid structure, our Formation pens are at the crossroad of contemporary and timeless aesthetics. Highly technical craftmanship paved the way for a constant reinvention of this customer favorite, creating a beautiful, herringbone-textured pen.

WRITING INSTRUMENTS FORMATION HERRINGBONE

HSI1062D - Formation Herringbone Fountain pen gun

HSI1064D - Formation Herringbone Ballpoint pen gun

HSI1065D - Formation Herringbone Rollerball pen gun

HSI1062B - Formation Herringbone Fountain pen chrome

HSI1064B - Formation Herringbone Ballpoint pen chrome

HSI1065B - Formation Herringbone Rollerball pen chrome

The Formation herringbone pen line is made of brass. Ballpoint pens and fountain pens are outfitted with blue ink refills as standard. Rollerball pens are outfitted with black ink refills as standard. Pens are delivered in a gift box.