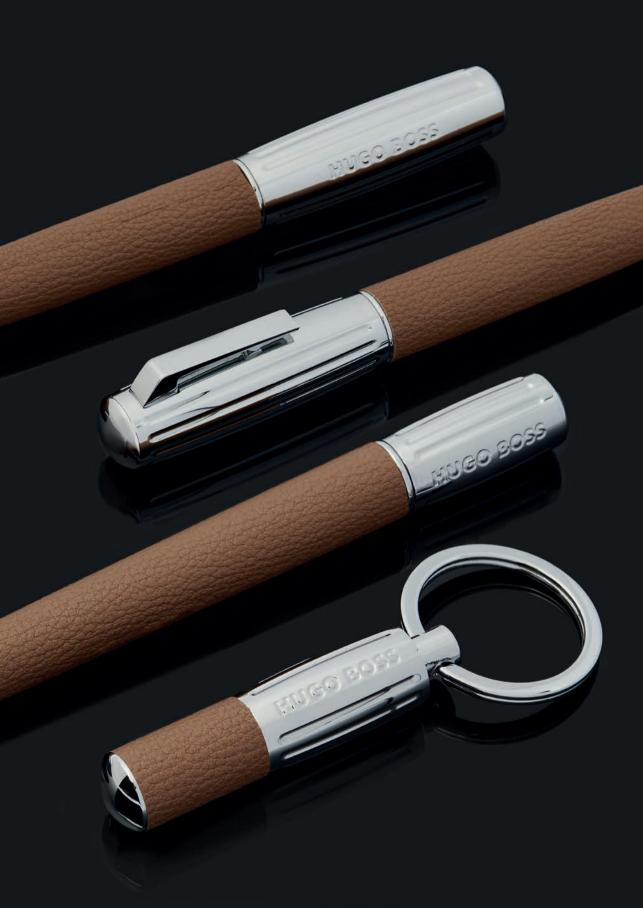

HSU4102X - Pure Iconic Fountain pen camel

HSU4104X - Pure Iconic Ballpoint pen camel

HSU4105X - Pure Iconic Rollerball pen camel

This pen line is made of brass. The lower barrel is wrapped in synthetic coated fabric (PU). Ballpoint pens and fountain pens are outfitted with blue ink refills as standard. Rollerball pens are outfitted with black ink refills as standard. Pens are delivered in a gift box.

WRITING INSTRUMENTS PURE

HAK410X - Pure Iconic keyring camel

HPBK410X - Set Pure Iconic keyring and Pure Iconic Ballpoint pen

These keyrings are made of brass. They are partially wrapped in synthetic coated fabric (PU). Keyrings are delivered in a gift box.