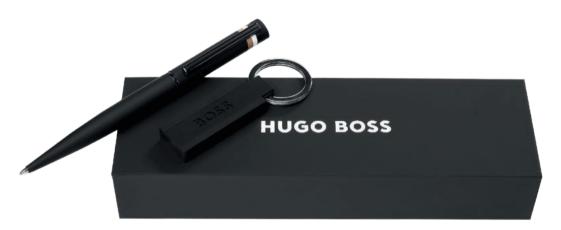

ACCESSORIES EDGE

HPBK352A - Set Edge keyring and Loop Iconic Ballpoint pen

WRITING INSTRUMENTS PURE

HSU4102A - Pure Iconic Fountain pen black

HSU4104A - Pure Iconic Ballpoint pen black

HSU4105A - Pure Iconic Rollerball pen black