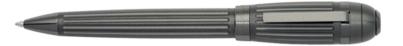

WRITING INSTRUMENTS ARC

HSF4782D - Arc Post Modern Fountain pen

HSF4784D - Arc Post Modern Ballpoint pen

HSF4785D - Arc Post Modern Rollerball pen

The Arc pen line is made of brass. Ballpoint pens and fountain pens are outfitted with blue ink refills as standard. Rollerball pens are outfitted with black ink refills as standard. Pens are delivered in a special edition gift box including a leather card holder.

Built on a modernized, slightly oversized edition of a timeless silhouette, this version of the Arc pen will speak to true writing lovers. It mixes an ultra-modern, architecturally inspired engraved pattern, covered in luxurious lacquer for a smooth handfeel, with timeless crisp chrome plating. It is a classic and a statement all at once.