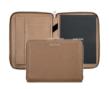

HTA410A - Pure Iconic black Conference Folder A4

HTA410X - Pure Iconic camel Conference Folder A4

HTM410A - Pure Iconic black Conference Folder A5

HTM410X - Pure Iconic camel Conference Folder A5

HPAKR410A - Set Pure Iconic keyring, Pure Iconic Rollerball pen and Pure Iconic Conference Folder A4

HPAP410X - Set Pure Iconic Fountain pen and Pure Iconic Conference Folder A4

The Pure conference folders are made of synthetic coated fabric (PU). The paper refill contains 40 pages. Folders are delivered in a gift box.