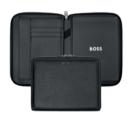

Simultaneously bold and understated, our monogram folders are made of custom material, delicately embossed with the BOSS iconic pattern. Signed with a BOSS plate luxuriously finished in dark chrome metals, this folder makes a perfect matching set with pens from our writing instrument collection.

HTA411A - Monogram Conference Folder A4 black

HPAR465D - Set Elemental Rollerball pen and Monogram Conference Folder A4

HTM411A - Monogram Conference Folder A5 black

HPMR485D - Set Core Rollerball pen and Monogram Conference Folder A5

The Monogram conference folders are made of synthetic coated fabric (PU). The paper refill contains 40 pages. Folders are delivered in a gift box.

HDF412A - Monogram Folder A4 black

HPFP412A - Set Monogram Folder A4 and Elemental Fountain pen