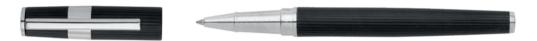

# GEAR PINSTRIPE

The iconic Gear silhouette is reinvented with an engraved pattern inspired by pinstripes. An innovative surface treatment to the classical pattern, and a contrast polished logo ring on the upper barrel provide a modern twist.

WRITING INSTRUMENTS GEAR PINSTRIPE

HSV2852A - Gear Pinstripe Fountain pen black and chrome

HSV2854A - Gear Pinstripe Ballpoint pen black and chrome

HSV2855A - Gear Pinstripe Rollerball pen black and chrome

HDM210A - Pinstripe Black Folder A5

The Gear Pinstripe pen line is made of brass. Ballpoint pens and fountain pens are outfitted with blue ink refills as standard. Rollerball pens are outfitted with black ink refills as standard. Pens are delivered in a gift box.