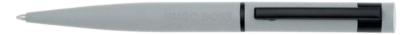

WRITING INSTRUMENTS LOOP

HSG4634R - Loop Matt Ballpoint pen red

HSG4634K - Loop Matt Ballpoint pen grey

HSG4634N - Loop Ballpoint pen blue

HSG4634T - Loop Matt Green Ballpoint pen green

The Loop pen line is made of brass. Ballpoint pens and fountain pens are outfitted with blue ink refills as standard. Rollerball pens are outfitted with black ink refills as standard. Pens are delivered in a gift box.