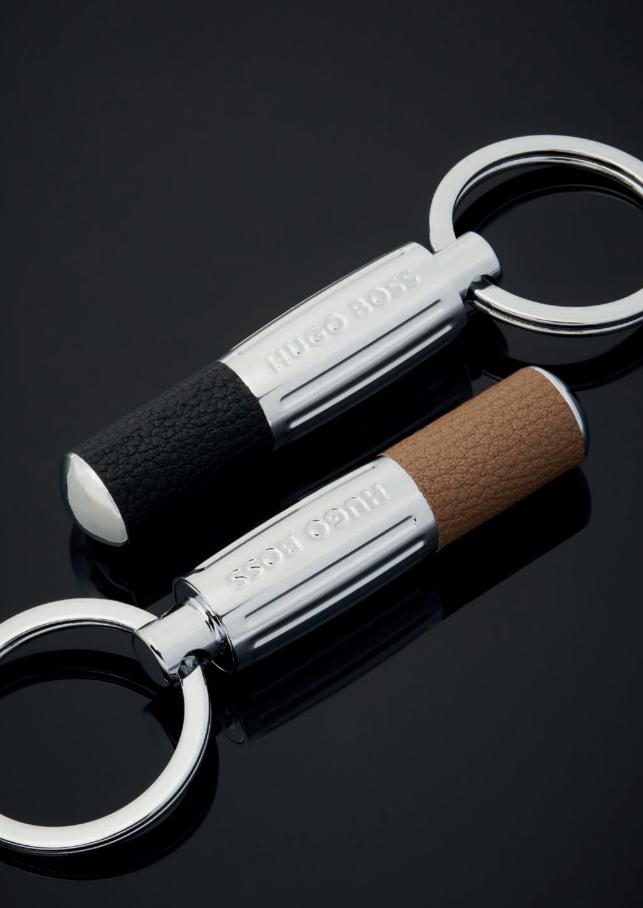

WRITING INSTRUMENTS PURE

HAK410X - Pure Iconic keyring camel

HPBK410X - Set Pure Iconic keyring and Pure Iconic Ballpoint pen

These keyrings are made of brass. They are partially wrapped in synthetic coated fabric (PU). Keyrings are delivered in a gift box.