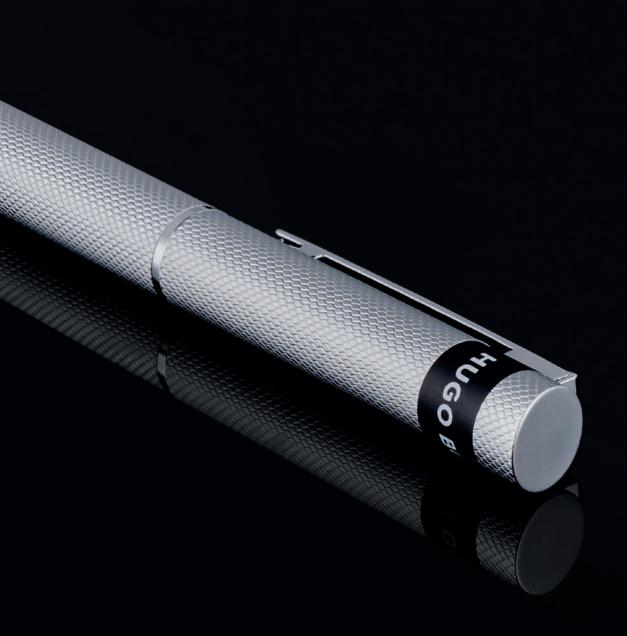

WRITING INSTRUMENTS LOOP ICONIC

HSG3525X - Loop Iconic Rollerball pen camel

The Loop pen line is made of brass. Ballpoint pens and fountain pens are outfitted with blue ink refills as standard. Rollerball pens are outfitted with black ink refills as standard. Pens are delivered in a gift box.

ACCESSORIES EDGE

HPBK352A - Set Edge keyring and Loop Iconic Ballpoint pen

WRITING INSTRUMENTS PURE

HSU4102A - Pure Iconic Fountain pen black

HSU4104A - Pure Iconic Ballpoint pen black

HSU4105A - Pure Iconic Rollerball pen black