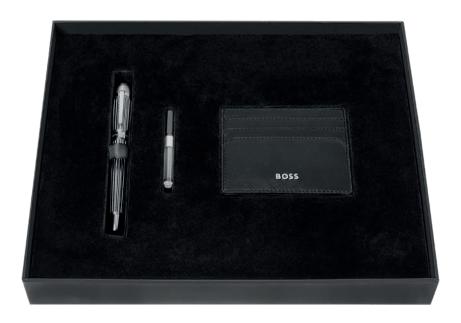

## LIMITED EDITION

This exclusive writing piece is edited in limited quantity, with each piece numbered. An exceptional item, it is delivered in special, limited-edition packaging, with its guarantee card protected in a luxurious leather card holder.

WRITING INSTRUMENTS ARC

HSF4782D - Arc Post Modern Fountain pen

HSF4784D - Arc Post Modern Ballpoint pen

HSF4785D - Arc Post Modern Rollerball pen

The Arc pen line is made of brass. Ballpoint pens and fountain pens are outfitted with blue ink refills as standard. Rollerball pens are outfitted with black ink refills as standard. Pens are delivered in a special edition gift box including a leather card holder.