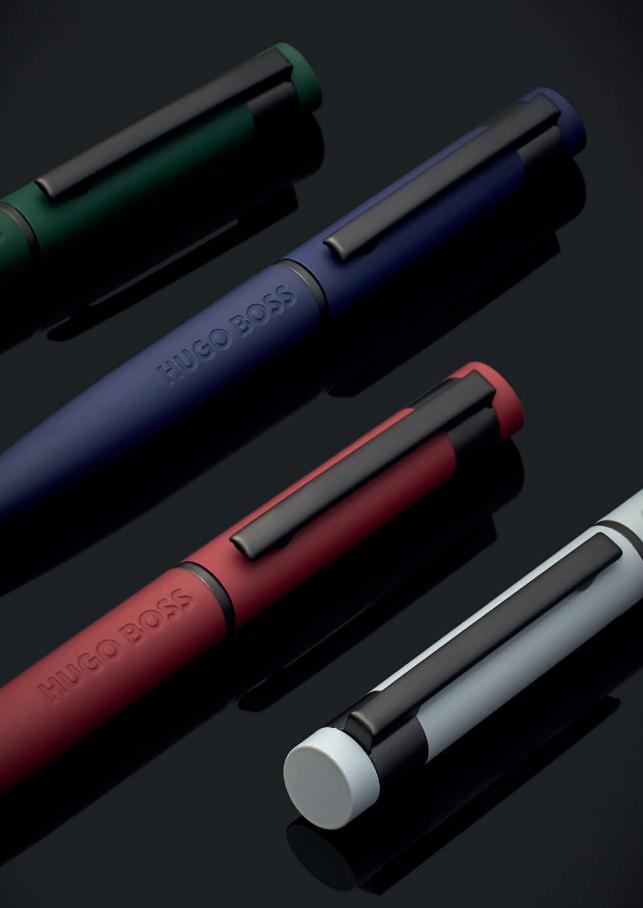

WRITING INSTRUMENTS LOOP

HSG4634R - Loop Matt Ballpoint pen red

HSG4634K - Loop Matt Ballpoint pen grey

HSG4634N - Loop Ballpoint pen blue

HSG4634T - Loop Matt Green Ballpoint pen green

The Loop pen line is made of brass. Ballpoint pens and fountain pens are outfitted with blue ink refills as standard. Rollerball pens are outfitted with black ink refills as standard. Pens are delivered in a gift box.

The Loop pen line is made of brass. Ballpoint pens and fountain pens are outfitted with blue ink refills as standard. Rollerball pens are outfitted with black ink refills as standard. Pens are delivered in a gift box.