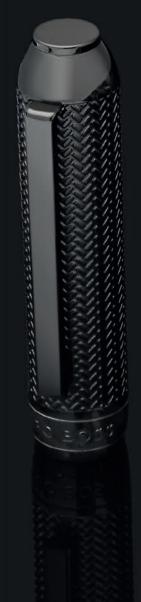

## ELEMENTAL

Our Elemental line offers a contemporary spin on classic staples, with its modernized herringbone patterns executed on matte etched metallic surfaces. All of this is built on a timeless, poised frame that will allow for the best possible writing experience.

WRITING INSTRUMENTS ELEMENTAL

HSI4652D - Elemental Fountain pen gun

HSI4654D - Elemental Ballpoint pen gun

HSI4655D - Elemental Rollerball pen gun

HSI4652C - Elemental Fountain pen silver

HSI4654C - Elemental Ballpoint pen silver

HSI4655C - Elemental Rollerball pen silver

The Elemental pen line is made of brass. Ballpoint pens and fountain pens are outfitted with blue ink refills as standard. Rollerball pens are outfitted with black ink refills as standard. Pens are delivered in a gift box.