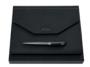

HTF413A - Arche Conference Folder A4 black

HPFR413A - Set Arche Rollerball pen and Arche Conference Folder  $\Delta A$ 

HTM413A - Arche Conference Folder A5 black

HPBKM421A - Set Edge keyring, Arche Ballpoint pen and Arche Conference Folder A5

The Arche conference folders are made of synthetic coated fabric (PU) and polyester. The paper refill contains 40 pages. Folders are delivered in a gift box.

Built on a slim yet strong structure, the Rive pens are defined by symmetrical design elements and contrasting textures. The graphical grid-engraved surface, plated in matte gunmetal, further magnifies the unexpected lines, while a slightly oversized logo is embossed on black matte lacquer. WRITING INSTRUMENTS RIVE