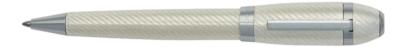

WRITING INSTRUMENTS LOOP ICONIC

HSG3525X - Loop Iconic Rollerball pen camel

The Loop pen line is made of brass. Ballpoint pens and fountain pens are outfitted with blue ink refills as standard. Rollerball pens are outfitted with black ink refills as standard. Pens are delivered in a gift box.

ACCESSORIES EDGE

HPBK352A - Set Edge keyring and Loop Iconic Ballpoint pen

WRITING INSTRUMENTS PURE

HSU4102A - Pure Iconic Fountain pen black

HSU4104A - Pure Iconic Ballpoint pen black

HSU4105A - Pure Iconic Rollerball pen black