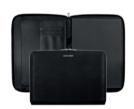

HTF413A - Arche Conference Folder A4 black

HPFR413A - Set Arche Rollerball pen and Arche Conference Folder  $\Delta A$ 

HTM413A - Arche Conference Folder A5 black

HPBKM421A - Set Edge keyring, Arche Ballpoint pen and Arche Conference Folder A5

The Arche conference folders are made of synthetic coated fabric (PU) and polyester. The paper refill contains 40 pages. Folders are delivered in a gift box.

Built on a slim yet strong structure, the Rive pens are defined by symmetrical design elements and contrasting textures. The graphical grid-engraved surface, plated in matte gunmetal, further magnifies the unexpected lines, while a slightly oversized logo is embossed on black matte lacquer. WRITING INSTRUMENTS RIVE