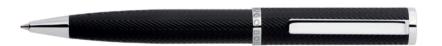

ACCESSORIES EDGE

HPBK352A - Set Edge keyring and Loop Iconic Ballpoint pen

WRITING INSTRUMENTS PURE

HSU4102A - Pure Iconic Fountain pen black

HSU4104A - Pure Iconic Ballpoint pen black

HSU4105A - Pure Iconic Rollerball pen black

HSU4102X - Pure Iconic Fountain pen camel

HSU4104X - Pure Iconic Ballpoint pen camel

HSU4105X - Pure Iconic Rollerball pen camel

This pen line is made of brass. The lower barrel is wrapped in synthetic coated fabric (PU). Ballpoint pens and fountain pens are outfitted with blue ink refills as standard. Rollerball pens are outfitted with black ink refills as standard. Pens are delivered in a gift box.