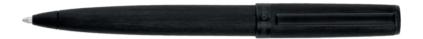

WRITING INSTRUMENTS LOOP ICONIC

HSG3525X - Loop Iconic Rollerball pen camel

The Loop pen line is made of brass. Ballpoint pens and fountain pens are outfitted with blue ink refills as standard. Rollerball pens are outfitted with black ink refills as standard. Pens are delivered in a gift box.

ACCESSORIES EDGE

HPBK352A - Set Edge keyring and Loop Iconic Ballpoint pen

WRITING INSTRUMENTS PURE

HSU4102A - Pure Iconic Fountain pen black

HSU4104A - Pure Iconic Ballpoint pen black

HSU4105A - Pure Iconic Rollerball pen black