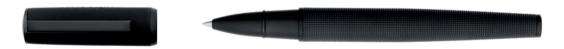

WRITING INSTRUMENTS ARCHE

HSQ4744X - Arche Iconic Ballpoint pen camel

HSQ4744F - Arche Iconic Ballpoint pen white

HSQ4744A - Arche Iconic Ballpoint pen black

HSQ4742A - Arche Iconic Fountain pen black

HSQ4745A - Arche Iconic Rollerball pen black

The Arche pen line is made of brass. Ballpoint pens and fountain pens are outfitted with blue ink refills as standard. Rollerball pens are outfitted with black ink refills as standard. Pens are delivered in a gift box.