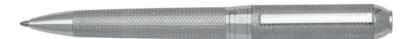

WRITING INSTRUMENTS ESSENTIAL

HSY4875C - Essential Metal Rollerball pen silver

The Essential pen line is made of brass. Ballpoint pens and fountain pens are outfitted with blue ink refills as standard. Rollerball pens are outfitted with black ink refills as standard. Pens are delivered in a gift box.