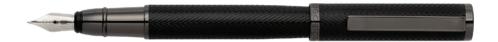

Built on a sleek yet solid structure, our Formation pens are at the crossroad of contemporary and timeless aesthetics. Highly technical craftmanship paved the way for a constant reinvention of this customer favorite, creating a beautiful, herringbone-textured pen.

WRITING INSTRUMENTS FORMATION HERRINGBONE

HSI1062D - Formation Herringbone Fountain pen gun

HSI1064D - Formation Herringbone Ballpoint pen gun

HSI1065D - Formation Herringbone Rollerball pen gun

HSI1062B - Formation Herringbone Fountain pen chrome

HSI1064B - Formation Herringbone Ballpoint pen chrome

HSI1065B - Formation Herringbone Rollerball pen chrome

The Formation herringbone pen line is made of brass. Ballpoint pens and fountain pens are outfitted with blue ink refills as standard. Rollerball pens are outfitted with black ink refills as standard. Pens are delivered in a gift box.