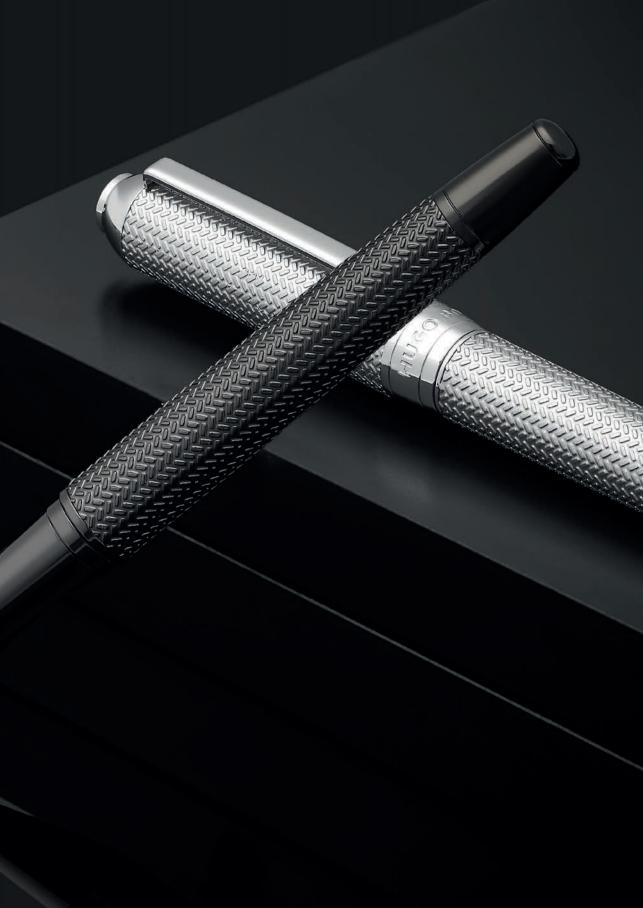

Built on a sleek yet solid structure, our Formation pens are at the crossroad of contemporary and timeless aesthetics. Highly technical craftmanship paved the way for a constant reinvention of this customer favorite, creating a beautiful, herringbone-textured pen.

WRITING INSTRUMENTS FORMATION HERRINGBONE

HSI1062D - Formation Herringbone Fountain pen gun

HSI1064D - Formation Herringbone Ballpoint pen gun

HSI1065D - Formation Herringbone Rollerball pen gun

HSI1062B - Formation Herringbone Fountain pen chrome

HSI1064B - Formation Herringbone Ballpoint pen chrome

HSI1065B - Formation Herringbone Rollerball pen chrome

The Formation herringbone pen line is made of brass. Ballpoint pens and fountain pens are outfitted with blue ink refills as standard. Rollerball pens are outfitted with black ink refills as standard. Pens are delivered in a gift box.