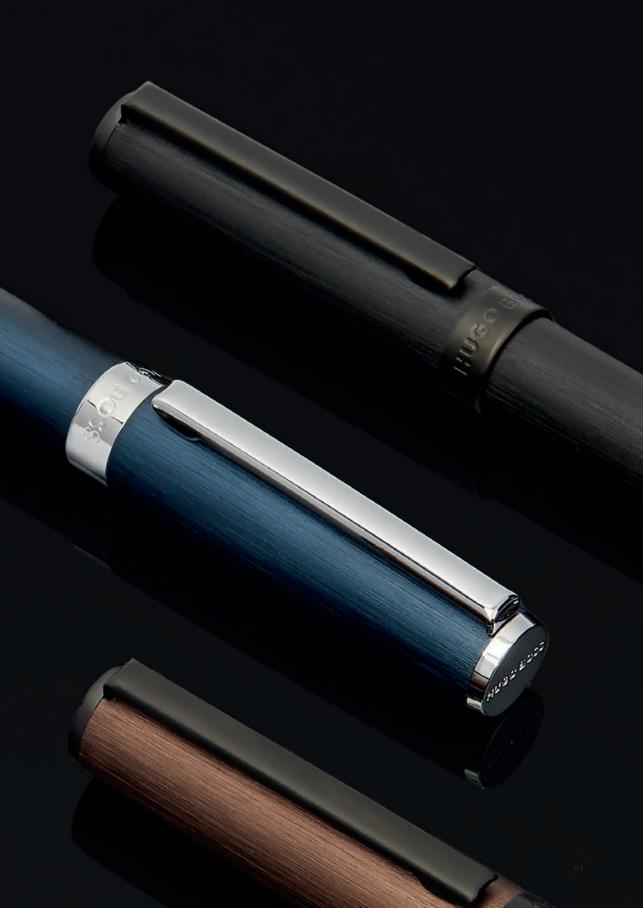

Our iconic Gear silhouette returns with a timeless twist, featuring a simplified logo ring and crisp brushed aluminum surfaces. This new version of Gear already feels iconic, and is probably our most commercial offer. A sophisticated take on a minimalist design.

WRITING INSTRUMENTS GEAR

HSK4414A - Gear Brushed Ballpoint pen black

HSK4414B - Gear Brushed Ballpoint pen chrome

HSK4414N - Gear Brushed Ballpoint pen navy

HSK4414T - Gear Brushed Ballpoint pen khaki

The Gear pen line is made of brass and aluminum. Ballpoint pens and fountain pens are outfitted with blue ink refills as standard. Rollerball pens are outfitted with black ink refills as standard. Pens are delivered in a gift box.