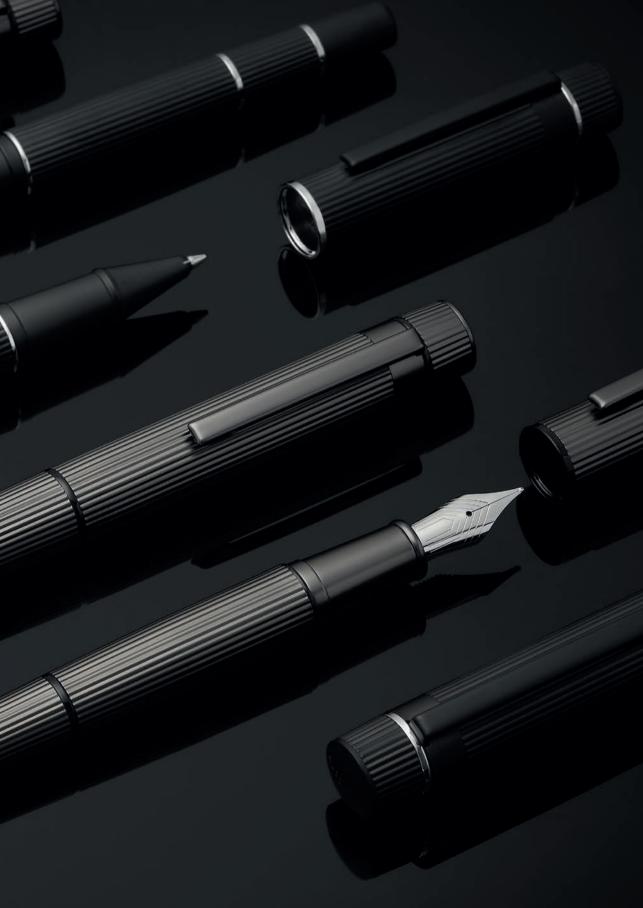

WRITING INSTRUMENTS CORE

HSF4852A - Core Fountain pen black

HSF4854A - Core Ballpoint pen black

HSF4855A - Core Rollerball pen black

HSF4852D - Core Fountain pen gun

HSF4854D - Core Ballpoint pen gun

HSF4855D - Core Rollerball pen gun

The Core pen line is made of brass. Ballpoint pens and fountain pens are outfitted with blue ink refills as standard. Rollerball pens are outfitted with black ink refills as standard. Pens are delivered in a gift box.