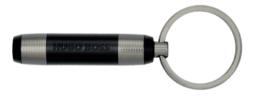

ACCESSORIES EDGE

HPBK352A - Set Edge keyring and Loop Iconic Ballpoint pen

WRITING INSTRUMENTS PURE

HSU4102A - Pure Iconic Fountain pen black

HSU4104A - Pure Iconic Ballpoint pen black

HSU4105A - Pure Iconic Rollerball pen black

WRITING INSTRUMENTS PURE

HAK410X - Pure Iconic keyring camel

HPBK410X - Set Pure Iconic keyring and Pure Iconic Ballpoint pen

These keyrings are made of brass. They are partially wrapped in synthetic coated fabric (PU). Keyrings are delivered in a gift box.