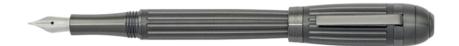

WRITING INSTRUMENTS ARC

HSF4782D - Arc Post Modern Fountain pen

HSF4784D - Arc Post Modern Ballpoint pen

HSF4785D - Arc Post Modern Rollerball pen

The Arc pen line is made of brass. Ballpoint pens and fountain pens are outfitted with blue ink refills as standard. Rollerball pens are outfitted with black ink refills as standard. Pens are delivered in a special edition gift box including a leather card holder.

Built on a modernized, slightly oversized edition of a timeless silhouette, this version of the Arc pen will speak to true writing lovers. It mixes an ultra-modern, architecturally inspired engraved pattern, covered in luxurious lacquer for a smooth handfeel, with timeless crisp chrome plating. It is a classic and a statement all at once.