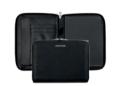

HTF413A - Arche Conference Folder A4 black

HPFR413A - Set Arche Rollerball pen and Arche Conference Folder  $\Delta A$ 

HTM413A - Arche Conference Folder A5 black

HPBKM421A - Set Edge keyring, Arche Ballpoint pen and Arche Conference Folder A5

The Arche conference folders are made of synthetic coated fabric (PU) and polyester. The paper refill contains 40 pages. Folders are delivered in a gift box.

Built on a slim yet strong structure, the Rive pens are defined by symmetrical design elements and contrasting textures. The graphical grid-engraved surface, plated in matte gunmetal, further magnifies the unexpected lines, while a slightly oversized logo is embossed on black matte lacquer. WRITING INSTRUMENTS RIVE