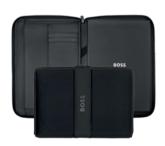

HTF413A - Arche Conference Folder A4 black

HPFR413A - Set Arche Rollerball pen and Arche Conference Folder  $\Delta A$ 

HTM413A - Arche Conference Folder A5 black

HPBKM421A - Set Edge keyring, Arche Ballpoint pen and Arche Conference Folder A5

The Arche conference folders are made of synthetic coated fabric (PU) and polyester. The paper refill contains 40 pages. Folders are delivered in a gift box.

Built on a slim yet strong structure, the Rive pens are defined by symmetrical design elements and contrasting textures. The graphical grid-engraved surface, plated in matte gunmetal, further magnifies the unexpected lines, while a slightly oversized logo is embossed on black matte lacquer. WRITING INSTRUMENTS RIVE