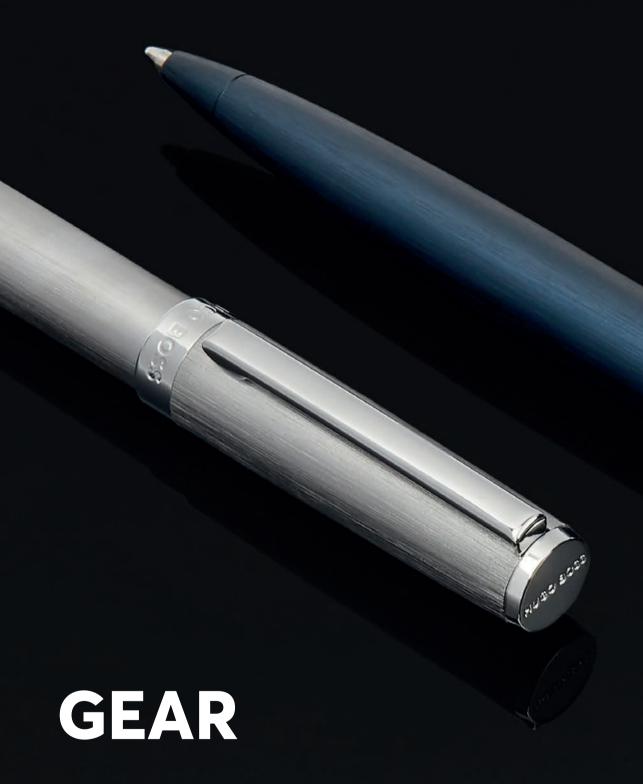

Our iconic Gear silhouette returns with a timeless twist, featuring a simplified logo ring and crisp brushed aluminum surfaces. This new version of Gear already feels iconic, and is probably our most commercial offer. A sophisticated take on a minimalist design.

WRITING INSTRUMENTS GEAR

HSK4414A - Gear Brushed Ballpoint pen black

HSK4414B - Gear Brushed Ballpoint pen chrome

HSK4414N - Gear Brushed Ballpoint pen navy

HSK4414T - Gear Brushed Ballpoint pen khaki

The Gear pen line is made of brass and aluminum. Ballpoint pens and fountain pens are outfitted with blue ink refills as standard. Rollerball pens are outfitted with black ink refills as standard. Pens are delivered in a gift box.