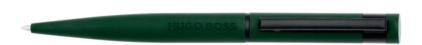

WRITING INSTRUMENTS LOOP

HSG4634R - Loop Matt Ballpoint pen red

HSG4634K - Loop Matt Ballpoint pen grey

HSG4634N - Loop Ballpoint pen blue

HSG4634T - Loop Matt Green Ballpoint pen green

The Loop pen line is made of brass. Ballpoint pens and fountain pens are outfitted with blue ink refills as standard. Rollerball pens are outfitted with black ink refills as standard. Pens are delivered in a gift box.