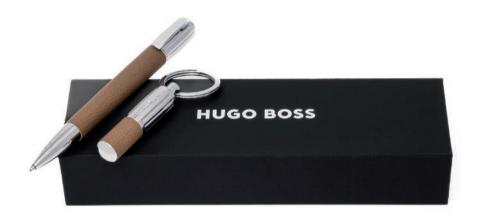

ACCESSORIES EDGE

HPBK352A - Set Edge keyring and Loop Iconic Ballpoint pen

WRITING INSTRUMENTS PURE

HSU4102A - Pure Iconic Fountain pen black

HSU4104A - Pure Iconic Ballpoint pen black

HSU4105A - Pure Iconic Rollerball pen black

HSU4102X - Pure Iconic Fountain pen camel

HSU4104X - Pure Iconic Ballpoint pen camel

HSU4105X - Pure Iconic Rollerball pen camel

This pen line is made of brass. The lower barrel is wrapped in synthetic coated fabric (PU). Ballpoint pens and fountain pens are outfitted with blue ink refills as standard. Rollerball pens are outfitted with black ink refills as standard. Pens are delivered in a gift box.

WRITING INSTRUMENTS PURE

HAK410X - Pure Iconic keyring camel

HPBK410X - Set Pure Iconic keyring and Pure Iconic Ballpoint pen

These keyrings are made of brass. They are partially wrapped in synthetic coated fabric (PU). Keyrings are delivered in a gift box.