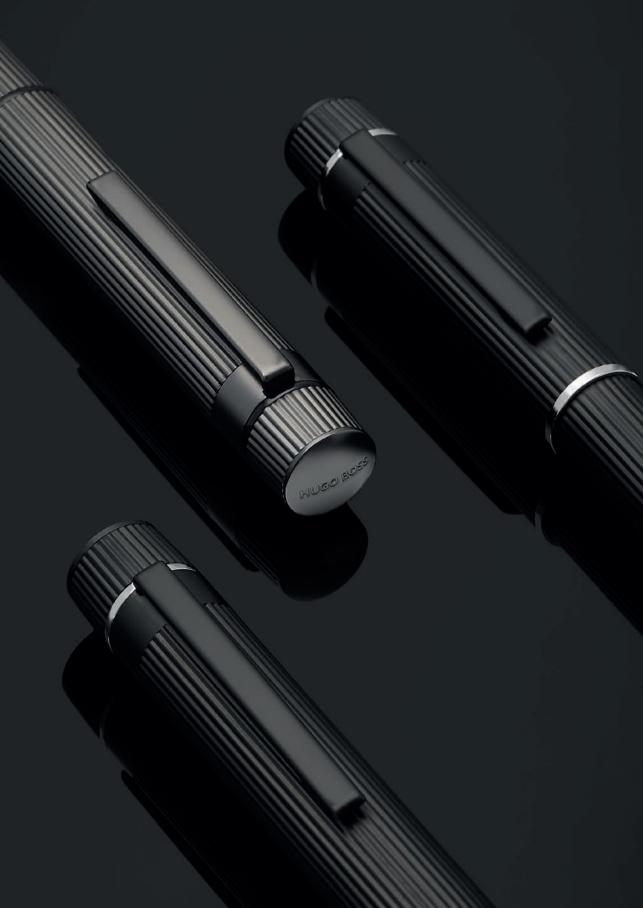

WRITING INSTRUMENTS CORE

HSF4852A - Core Fountain pen black

HSF4854A - Core Ballpoint pen black

HSF4855A - Core Rollerball pen black

HSF4852D - Core Fountain pen gun

HSF4854D - Core Ballpoint pen gun

HSF4855D - Core Rollerball pen gun

The Core pen line is made of brass. Ballpoint pens and fountain pens are outfitted with blue ink refills as standard. Rollerball pens are outfitted with black ink refills as standard. Pens are delivered in a gift box.