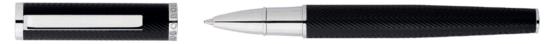

ACCESSORIES EDGE

HPBK352A - Set Edge keyring and Loop Iconic Ballpoint pen

WRITING INSTRUMENTS PURE

HSU4102A - Pure Iconic Fountain pen black

HSU4104A - Pure Iconic Ballpoint pen black

HSU4105A - Pure Iconic Rollerball pen black

HSU4102X - Pure Iconic Fountain pen camel

HSU4104X - Pure Iconic Ballpoint pen camel

HSU4105X - Pure Iconic Rollerball pen camel

This pen line is made of brass. The lower barrel is wrapped in synthetic coated fabric (PU). Ballpoint pens and fountain pens are outfitted with blue ink refills as standard. Rollerball pens are outfitted with black ink refills as standard. Pens are delivered in a gift box.