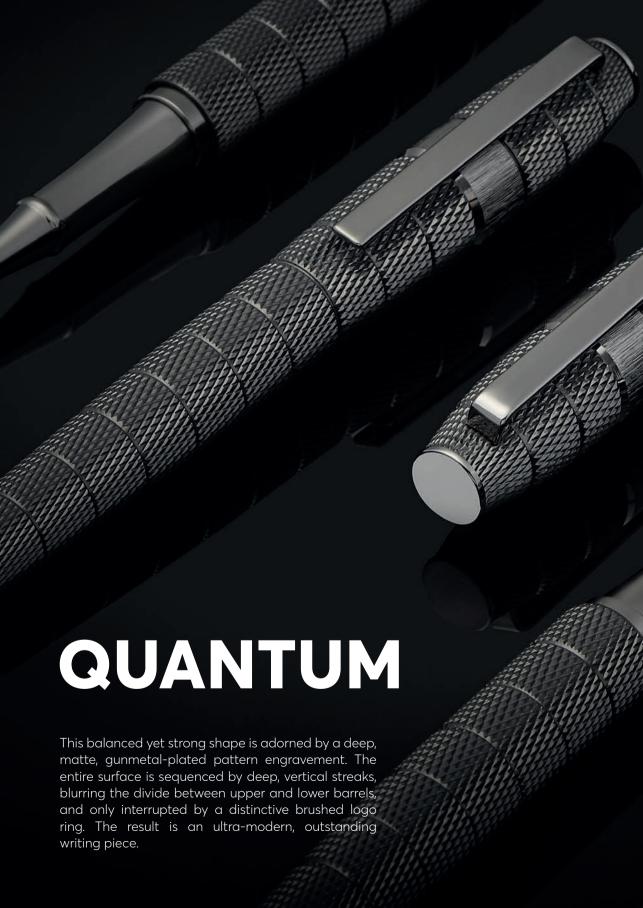

WRITING INSTRUMENTS QUANTUM

HSH4982D - Quantum Fountain pen gun

HSH4984D - Quantum Ballpoint pen gun

HSH4985D - Quantum Rollerball pen gun

HPPR498D - Set Quantum Fountain pen and Quantum Rollerball pen

The Quantum pen line is made of brass. Ballpoint pens and fountain pens are outfitted with blue ink refills as standard. Rollerball pens are outfitted with black ink refills as standard. Pens are delivered in a gift box.