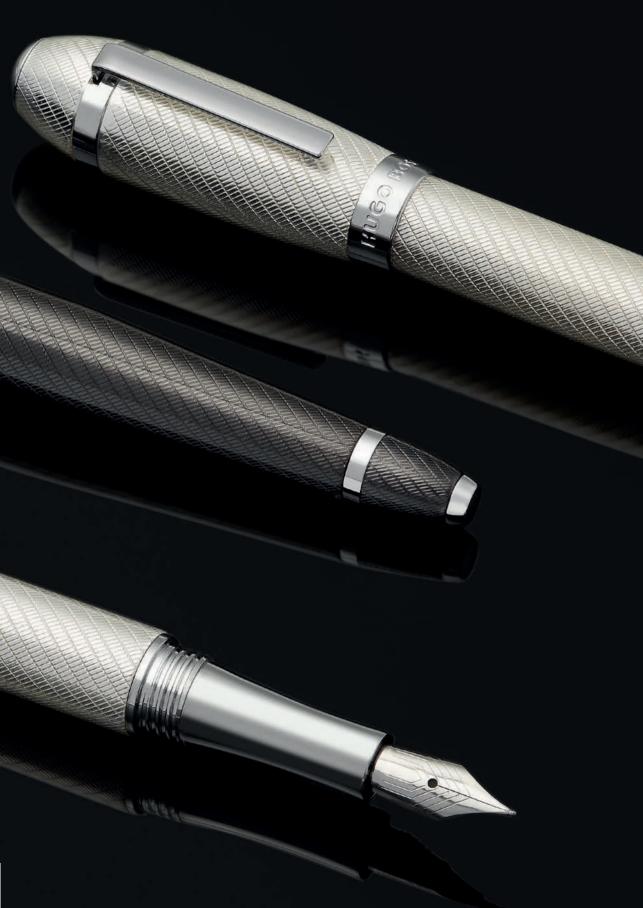

WRITING INSTRUMENTS ARC

HSF4782D - Arc Post Modern Fountain pen

HSF4784D - Arc Post Modern Ballpoint pen

HSF4785D - Arc Post Modern Rollerball pen

The Arc pen line is made of brass. Ballpoint pens and fountain pens are outfitted with blue ink refills as standard. Rollerball pens are outfitted with black ink refills as standard. Pens are delivered in a special edition gift box including a leather card holder.

Built on a modernized, slightly oversized edition of a timeless silhouette, this version of the Arc pen will speak to true writing lovers. It mixes an ultra-modern, architecturally inspired engraved pattern, covered in luxurious lacquer for a smooth handfeel, with timeless crisp chrome plating. It is a classic and a statement all at once.