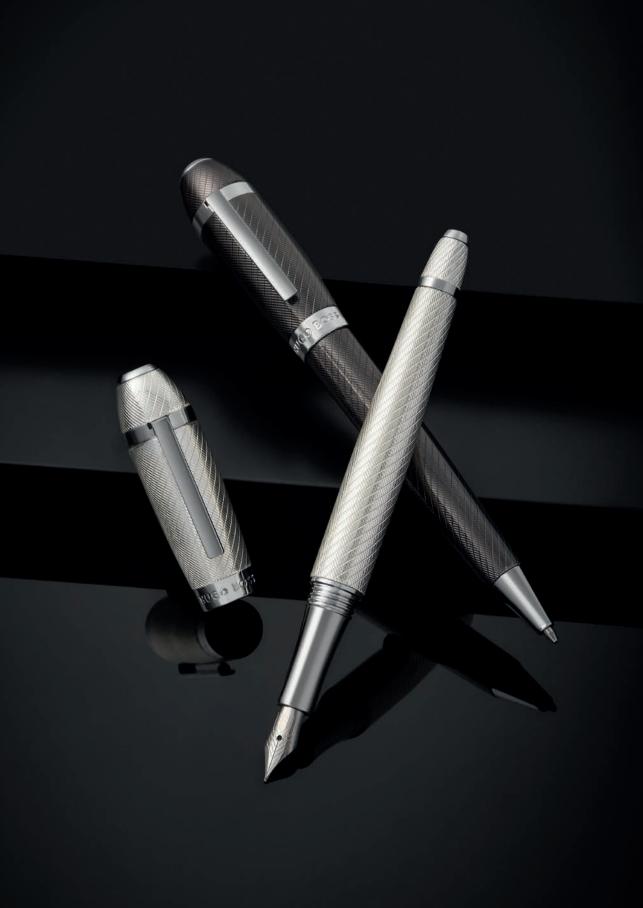

## ELEMENTAL

Our Elemental line offers a contemporary spin on classic staples, with its modernized herringbone patterns executed on matte etched metallic surfaces. All of this is built on a timeless, poised frame that will allow for the best possible writing experience.

WRITING INSTRUMENTS ELEMENTAL

HSI4652D - Elemental Fountain pen gun

HSI4654D - Elemental Ballpoint pen gun

HSI4655D - Elemental Rollerball pen gun

HSI4652C - Elemental Fountain pen silver

HSI4654C - Elemental Ballpoint pen silver

HSI4655C - Elemental Rollerball pen silver

The Elemental pen line is made of brass. Ballpoint pens and fountain pens are outfitted with blue ink refills as standard. Rollerball pens are outfitted with black ink refills as standard. Pens are delivered in a gift box.