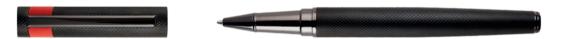

## LOOP

The Loop writing instrument silhouette combines resolutely active and modern design elements, creating an optimal writing experience. This pictured version features a matte diamond-cut pattern mixed with a soft-touch printed surface for a graphical and modern haptic.

### WRITING INSTRUMENTS

HSW3672B - Loop Diamond Fountain pen chrome

HSW3674B - Loop Diamond Ballpoint pen chrome

HSW3675B - Loop Diamond Rollerball pen chrome

HSW3672D - Loop Diamond Fountain pen gun

HSW3674D - Loop Diamond Ballpoint pen gun

HSW3675D - Loop Diamond Rollerball pen gun

HSW3672A - Loop Diamond Fountain pen black

HSW3674A - Loop Diamond Ballpoint pen black

HSW3675A - Loop Diamond Rollerball pen black

HPBP367A - Set Loop Fountain pen and Loop Ballpoint pen

The Loop pen line is made of brass. Ballpoint pens and fountain pens are outfitted with blue ink refills as standard. Rollerball pens are outfitted with black ink refills as standard. Pens are delivered in a gift box.