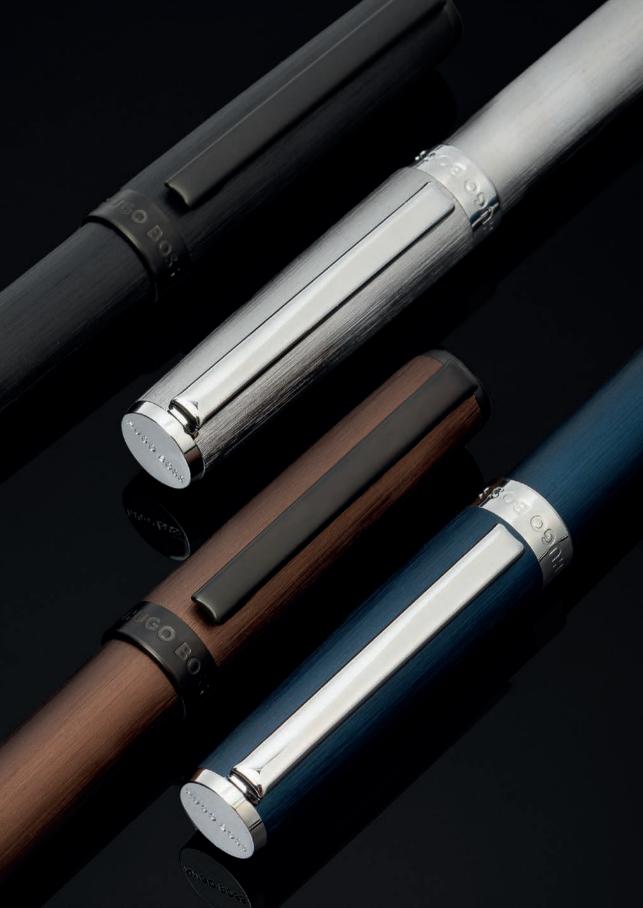

WRITING INSTRUMENTS ARCHE

HSQ4744X - Arche Iconic Ballpoint pen camel

HSQ4744F - Arche Iconic Ballpoint pen white

HSQ4744A - Arche Iconic Ballpoint pen black

HSQ4742A - Arche Iconic Fountain pen black

HSQ4745A - Arche Iconic Rollerball pen black

The Arche pen line is made of brass. Ballpoint pens and fountain pens are outfitted with blue ink refills as standard. Rollerball pens are outfitted with black ink refills as standard. Pens are delivered in a gift box.