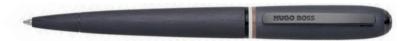

The Contour pen, with its dynamic and balanced frame, is adorned with a sophisticated brushed surface. This iconic version features black, white, and camel signature stripes on its midring, subtly mixed with dark chrome undertones.

WRITING INSTRUMENTS CONTOUR

HSH3412D - Contour Iconic Fountain pen

HSH3414D - Contour Iconic Ballpoint pen

HSH3415D - Contour Iconic Rollerball pen

The Contour pen line is made of brass and aluminum. Ballpoint pens and fountain pens are outfitted with blue ink refills as standard. Rollerball pens are outfitted with black ink refills as standard. Pens are delivered in a luxurious HUGO BOSS gift box.