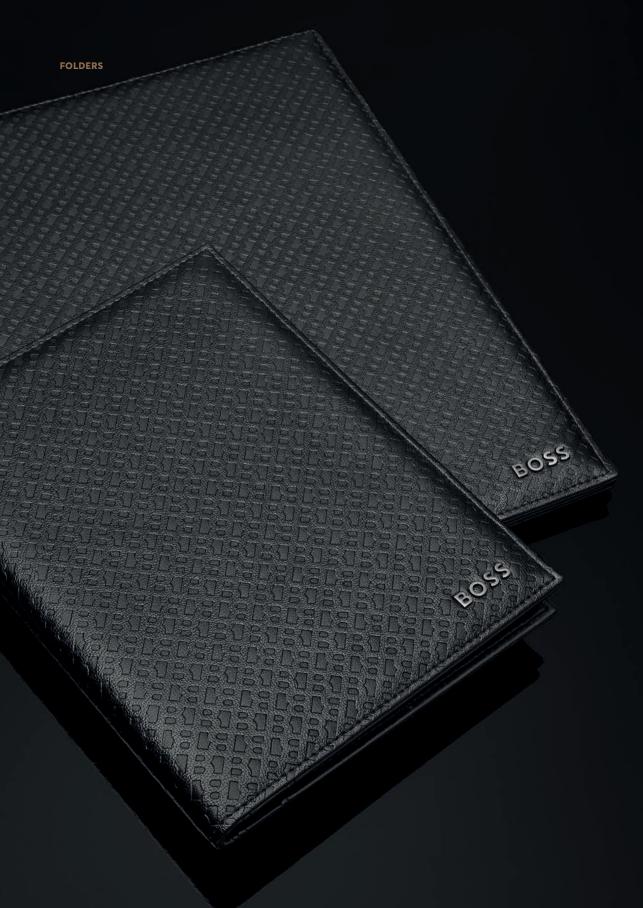

Simultaneously bold and understated, our monogram folders are made of custom material, delicately embossed with the BOSS iconic pattern. Signed with a BOSS plate luxuriously finished in dark chrome metals, this folder makes a perfect matching set with pens from our writing instrument collection.

HTA411A - Monogram Conference Folder A4 black

HPAR465D - Set Elemental Rollerball pen and Monogram Conference Folder A4

HTM411A - Monogram Conference Folder A5 black

HPMR485D - Set Core Rollerball pen and Monogram Conference Folder A5

The Monogram conference folders are made of synthetic coated fabric (PU). The paper refill contains 40 pages. Folders are delivered in a gift box.

HDF412A - Monogram Folder A4 black

HPFP412A - Set Monogram Folder A4 and Elemental Fountain pen