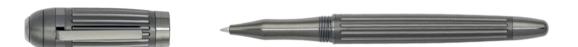

WRITING INSTRUMENTS ARC

HSF4782D - Arc Post Modern Fountain pen

HSF4784D - Arc Post Modern Ballpoint pen

HSF4785D - Arc Post Modern Rollerball pen

The Arc pen line is made of brass. Ballpoint pens and fountain pens are outfitted with blue ink refills as standard. Rollerball pens are outfitted with black ink refills as standard. Pens are delivered in a special edition gift box including a leather card holder.

Built on a modernized, slightly oversized edition of a timeless silhouette, this version of the Arc pen will speak to true writing lovers. It mixes an ultra-modern, architecturally inspired engraved pattern, covered in luxurious lacquer for a smooth handfeel, with timeless crisp chrome plating. It is a classic and a statement all at once.