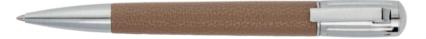

WRITING INSTRUMENTS LOOP ICONIC

HSG3525X - Loop Iconic Rollerball pen camel

The Loop pen line is made of brass. Ballpoint pens and fountain pens are outfitted with blue ink refills as standard. Rollerball pens are outfitted with black ink refills as standard. Pens are delivered in a gift box.

ACCESSORIES EDGE

HPBK352A - Set Edge keyring and Loop Iconic Ballpoint pen

WRITING INSTRUMENTS PURE

HSU4102A - Pure Iconic Fountain pen black

HSU4104A - Pure Iconic Ballpoint pen black

HSU4105A - Pure Iconic Rollerball pen black