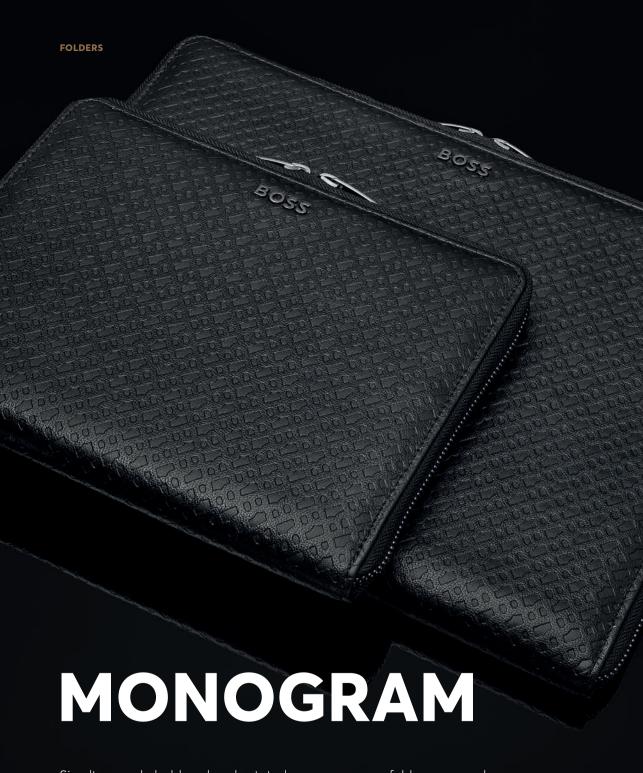

Simultaneously bold and understated, our monogram folders are made of custom material, delicately embossed with the BOSS iconic pattern. Signed with a BOSS plate luxuriously finished in dark chrome metals, this folder makes a perfect matching set with pens from our writing instrument collection.

HTA411A - Monogram Conference Folder A4 black

HPAR465D - Set Elemental Rollerball pen and Monogram Conference Folder A4

HTM411A - Monogram Conference Folder A5 black

HPMR485D - Set Core Rollerball pen and Monogram Conference Folder A5

The Monogram conference folders are made of synthetic coated fabric (PU). The paper refill contains 40 pages. Folders are delivered in a gift box.

HDF412A - Monogram Folder A4 black

HPFP412A - Set Monogram Folder A4 and Elemental Fountain pen