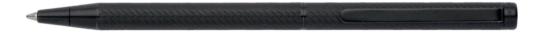

WRITING INSTRUMENTS CLOUD

HSM2764A - Cloud Ballpoint pen black

HSM2764B - Cloud Ballpoint pen chrome

HSM2764D - Cloud Ballpoint pen gun

HPBM276B - Set Pinstripe A5 Folder and Cloud Ballpoint pen

The Cloud pen line is made of brass. Ballpoint pens and fountain pens are outfitted with blue ink refills as standard. Pens are delivered in a gift box.