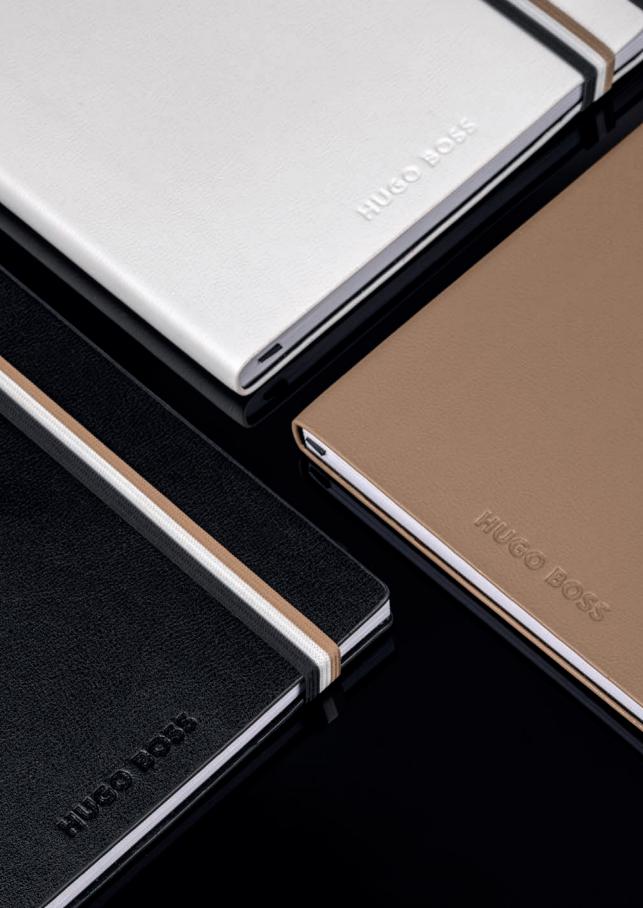

WRITING INSTRUMENTS ICONIC NOTEBOOKS

HNH321AL - Iconic Lined Notebook A5 black HNH321AP - Iconic Plain Notebook A5 black

HNH321WL - Iconic Lined Notebook A5 white HNH321WP - Iconic Plain Notebook A5 white

HNH321XL - Iconic Lined Notebook A5 camel
HNH321XP - Iconic Plain Notebook A5 camel

HPHR352X - Set Iconic notebook A5 and Loop Rollerball pen

The Iconic Notebooks are made of paper and synthetic coated fabric (PU), and contain 160 pages. They are available in A5 format in either plain or lined paper.