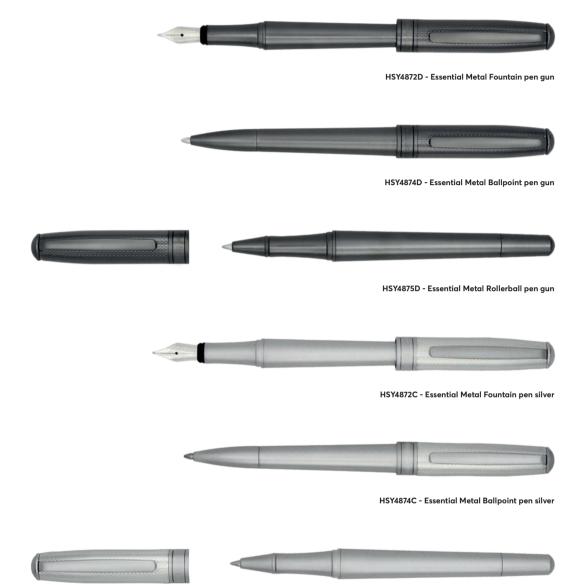

WRITING INSTRUMENTS ESSENTIAL

HSY4875C - Essential Metal Rollerball pen silver

The Essential pen line is made of brass. Ballpoint pens and fountain pens are outfitted with blue ink refills as standard. Rollerball pens are outfitted with black ink refills as standard. Pens are delivered in a gift box.