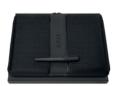

HTF413A - Arche Conference Folder A4 black

HPFR413A - Set Arche Rollerball pen and Arche Conference Folder  $\Delta A$ 

HTM413A - Arche Conference Folder A5 black

HPBKM421A - Set Edge keyring, Arche Ballpoint pen and Arche Conference Folder A5

The Arche conference folders are made of synthetic coated fabric (PU) and polyester. The paper refill contains 40 pages. Folders are delivered in a gift box.

Built on a slim yet strong structure, the Rive pens are defined by symmetrical design elements and contrasting textures. The graphical grid-engraved surface, plated in matte gunmetal, further magnifies the unexpected lines, while a slightly oversized logo is embossed on black matte lacquer. WRITING INSTRUMENTS RIVE