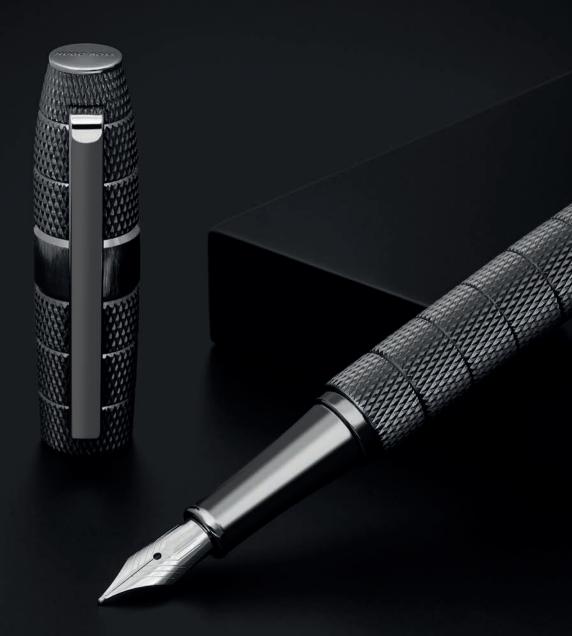

WRITING INSTRUMENTS LOOP ICONIC

HSG3525X - Loop Iconic Rollerball pen camel

The Loop pen line is made of brass. Ballpoint pens and fountain pens are outfitted with blue ink refills as standard. Rollerball pens are outfitted with black ink refills as standard. Pens are delivered in a gift box.