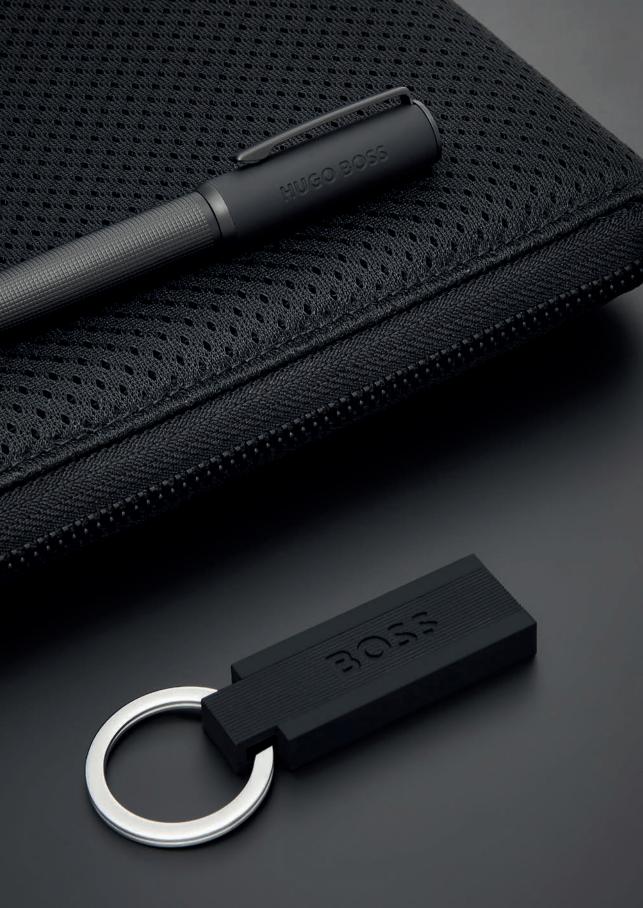

ACCESSORIES EDGE

HPBK352A - Set Edge keyring and Loop Iconic Ballpoint pen

WRITING INSTRUMENTS PURE

HSU4102A - Pure Iconic Fountain pen black

HSU4104A - Pure Iconic Ballpoint pen black

HSU4105A - Pure Iconic Rollerball pen black

WRITING INSTRUMENTS PURE

HAK410X - Pure Iconic keyring camel

HPBK410X - Set Pure Iconic keyring and Pure Iconic Ballpoint pen

These keyrings are made of brass. They are partially wrapped in synthetic coated fabric (PU). Keyrings are delivered in a gift box.