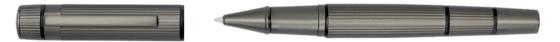

The Arche conference folders are made of synthetic coated fabric (PU) and polyester. The paper refill contains 40 pages. Folders are delivered in a gift box.

Built on a slim yet strong structure, the Rive pens are defined by symmetrical design elements and contrasting textures. The graphical grid-engraved surface, plated in matte gunmetal, further magnifies the unexpected lines, while a slightly oversized logo is embossed on black matte lacquer. WRITING INSTRUMENTS RIVE

HST4962D - Rive Fountain pen gun

HST4964D - Rive Ballpoint pen gun

HST4965D - Rive Rollerball pen gun

HAK443D - Rive Keyring gun

The Rive pen line is made of brass. Ballpoint pens and fountain pens are outfitted with blue ink refills as standard. Rollerball pens are outfitted with black ink refills as standard. Pens are delivered in a gift box.