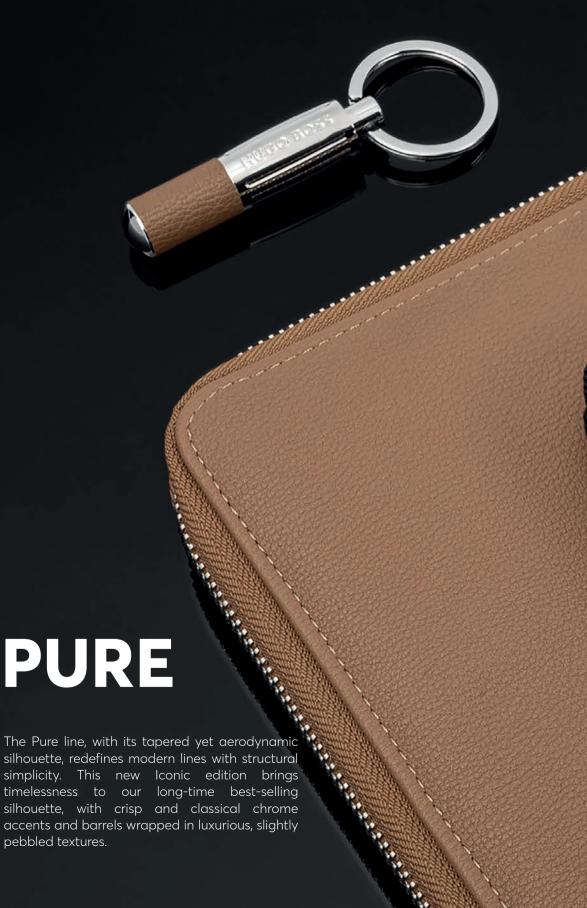

ACCESSORIES EDGE

HPBK352A - Set Edge keyring and Loop Iconic Ballpoint pen

WRITING INSTRUMENTS PURE

HSU4102A - Pure Iconic Fountain pen black

HSU4104A - Pure Iconic Ballpoint pen black

HSU4105A - Pure Iconic Rollerball pen black

HSU4102X - Pure Iconic Fountain pen camel

HSU4104X - Pure Iconic Ballpoint pen camel

HSU4105X - Pure Iconic Rollerball pen camel

This pen line is made of brass. The lower barrel is wrapped in synthetic coated fabric (PU). Ballpoint pens and fountain pens are outfitted with blue ink refills as standard. Rollerball pens are outfitted with black ink refills as standard. Pens are delivered in a gift box.

WRITING INSTRUMENTS PURE

HAK410X - Pure Iconic keyring camel

HPBK410X - Set Pure Iconic keyring and Pure Iconic Ballpoint pen

These keyrings are made of brass. They are partially wrapped in synthetic coated fabric (PU). Keyrings are delivered in a gift box.