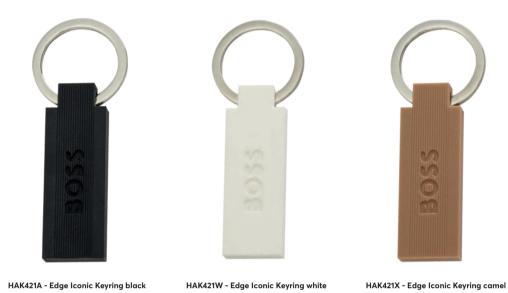

ACCESSORIES EDGE

HPBK352A - Set Edge keyring and Loop Iconic Ballpoint pen

WRITING INSTRUMENTS PURE

HSU4102A - Pure Iconic Fountain pen black

HSU4104A - Pure Iconic Ballpoint pen black

HSU4105A - Pure Iconic Rollerball pen black

WRITING INSTRUMENTS PURE

HAK410X - Pure Iconic keyring camel

HPBK410X - Set Pure Iconic keyring and Pure Iconic Ballpoint pen

These keyrings are made of brass. They are partially wrapped in synthetic coated fabric (PU). Keyrings are delivered in a gift box.