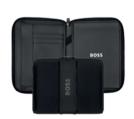

Simultaneously bold and understated, our monogram folders are made of custom material, delicately embossed with the BOSS iconic pattern. Signed with a BOSS plate luxuriously finished in dark chrome metals, this folder makes a perfect matching set with pens from our writing instrument collection.

The Monogram conference folders are made of synthetic coated fabric (PU). The paper refill contains 40 pages. Folders are delivered in a gift box.

HDF412A - Monogram Folder A4 black

HPFP412A - Set Monogram Folder A4 and Elemental Fountain pen