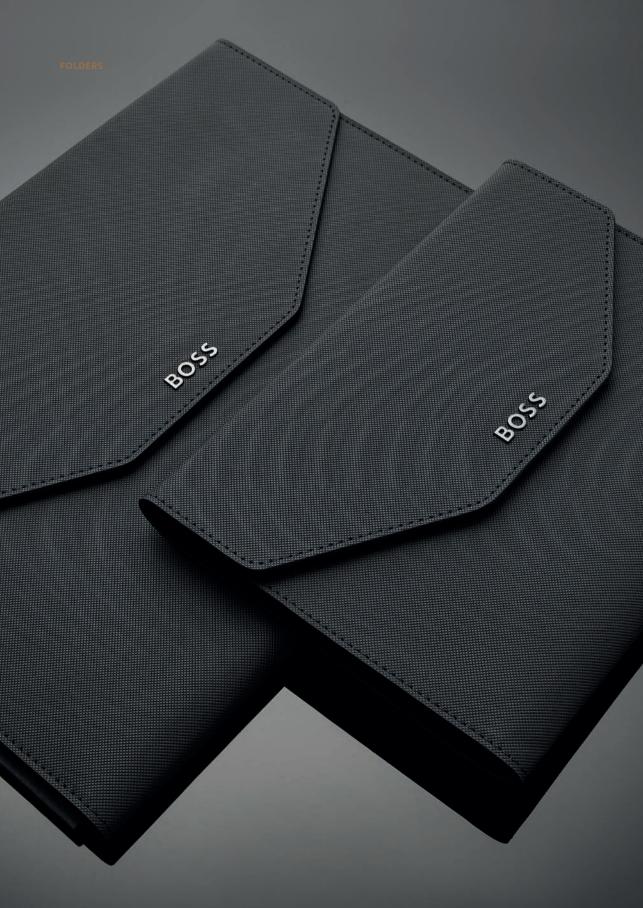

Simultaneously bold and understated, our monogram folders are made of custom material, delicately embossed with the BOSS iconic pattern. Signed with a BOSS plate luxuriously finished in dark chrome metals, this folder makes a perfect matching set with pens from our writing instrument collection.

The Monogram conference folders are made of synthetic coated fabric (PU). The paper refill contains 40 pages. Folders are delivered in a gift box.

HDF412A - Monogram Folder A4 black

HPFP412A - Set Monogram Folder A4 and Elemental Fountain pen