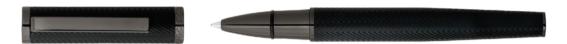

Built on a sleek yet solid structure, our Formation pens are at the crossroad of contemporary and timeless aesthetics. Highly technical craftmanship paved the way for a constant reinvention of this customer favorite, creating a beautiful, herringbone-textured pen.

WRITING INSTRUMENTS FORMATION HERRINGBONE

HSI1062D - Formation Herringbone Fountain pen gun

HSI1064D - Formation Herringbone Ballpoint pen gun

HSI1065D - Formation Herringbone Rollerball pen gun

HSI1062B - Formation Herringbone Fountain pen chrome

HSI1064B - Formation Herringbone Ballpoint pen chrome

HSI1065B - Formation Herringbone Rollerball pen chrome

The Formation herringbone pen line is made of brass. Ballpoint pens and fountain pens are outfitted with blue ink refills as standard. Rollerball pens are outfitted with black ink refills as standard. Pens are delivered in a gift box.