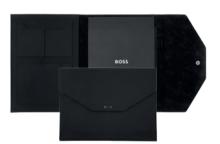

HTF413A - Arche Conference Folder A4 black

HPFR413A - Set Arche Rollerball pen and Arche Conference Folder  $\Delta A$ 

HTM413A - Arche Conference Folder A5 black

HPBKM421A - Set Edge keyring, Arche Ballpoint pen and Arche Conference Folder A5

The Arche conference folders are made of synthetic coated fabric (PU) and polyester. The paper refill contains 40 pages. Folders are delivered in a gift box.

Built on a slim yet strong structure, the Rive pens are defined by symmetrical design elements and contrasting textures. The graphical grid-engraved surface, plated in matte gunmetal, further magnifies the unexpected lines, while a slightly oversized logo is embossed on black matte lacquer. WRITING INSTRUMENTS RIVE