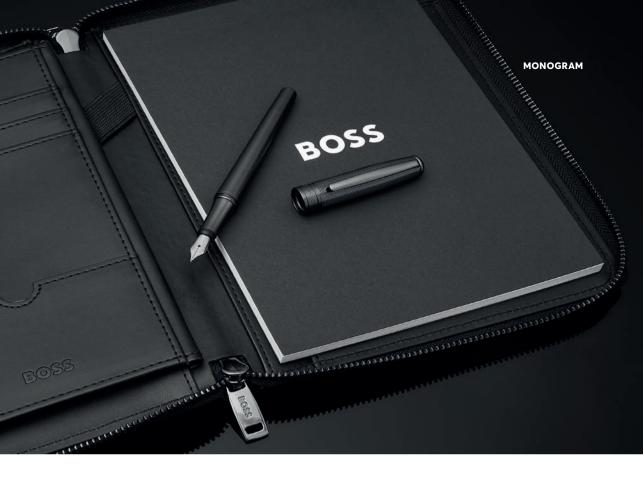

Simultaneously bold and understated, our monogram folders are made of custom material, delicately embossed with the BOSS iconic pattern. Signed with a BOSS plate luxuriously finished in dark chrome metals, this folder makes a perfect matching set with pens from our writing instrument collection.

HTA411A - Monogram Conference Folder A4 black

HPAR465D - Set Elemental Rollerball pen and Monogram Conference Folder A4

HTM411A - Monogram Conference Folder A5 black

HPMR485D - Set Core Rollerball pen and Monogram Conference Folder A5

The Monogram conference folders are made of synthetic coated fabric (PU). The paper refill contains 40 pages. Folders are delivered in a gift box.

HDF412A - Monogram Folder A4 black

HPFP412A - Set Monogram Folder A4 and Elemental Fountain pen