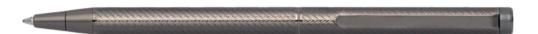

WRITING INSTRUMENTS CLOUD

HSM2764A - Cloud Ballpoint pen black

HSM2764B - Cloud Ballpoint pen chrome

HSM2764D - Cloud Ballpoint pen gun

HPBM276B - Set Pinstripe A5 Folder and Cloud Ballpoint pen

The Cloud pen line is made of brass. Ballpoint pens and fountain pens are outfitted with blue ink refills as standard. Pens are delivered in a gift box.