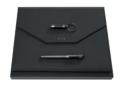

HTF413A - Arche Conference Folder A4 black

HPFR413A - Set Arche Rollerball pen and Arche Conference Folder  $\Delta A$ 

HTM413A - Arche Conference Folder A5 black

HPBKM421A - Set Edge keyring, Arche Ballpoint pen and Arche Conference Folder A5

The Arche conference folders are made of synthetic coated fabric (PU) and polyester. The paper refill contains 40 pages. Folders are delivered in a gift box.

Built on a slim yet strong structure, the Rive pens are defined by symmetrical design elements and contrasting textures. The graphical grid-engraved surface, plated in matte gunmetal, further magnifies the unexpected lines, while a slightly oversized logo is embossed on black matte lacquer. WRITING INSTRUMENTS RIVE