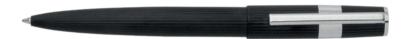

WRITING INSTRUMENTS GEAR

HSK4414A - Gear Brushed Ballpoint pen black

HSK4414B - Gear Brushed Ballpoint pen chrome

HSK4414N - Gear Brushed Ballpoint pen navy

HSK4414T - Gear Brushed Ballpoint pen khaki

The Gear pen line is made of brass and aluminum. Ballpoint pens and fountain pens are outfitted with blue ink refills as standard. Rollerball pens are outfitted with black ink refills as standard. Pens are delivered in a gift box.