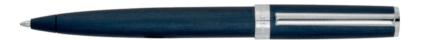

WRITING INSTRUMENTS GEAR

HSK4414A - Gear Brushed Ballpoint pen black

HSK4414B - Gear Brushed Ballpoint pen chrome

HSK4414N - Gear Brushed Ballpoint pen navy

HSK4414T - Gear Brushed Ballpoint pen khaki

The Gear pen line is made of brass and aluminum. Ballpoint pens and fountain pens are outfitted with blue ink refills as standard. Rollerball pens are outfitted with black ink refills as standard. Pens are delivered in a gift box.