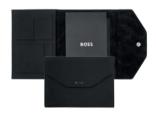

HTF413A - Arche Conference Folder A4 black

HPFR413A - Set Arche Rollerball pen and Arche Conference Folder  $\Delta A$ 

HTM413A - Arche Conference Folder A5 black

HPBKM421A - Set Edge keyring, Arche Ballpoint pen and Arche Conference Folder A5

The Arche conference folders are made of synthetic coated fabric (PU) and polyester. The paper refill contains 40 pages. Folders are delivered in a gift box.

Built on a slim yet strong structure, the Rive pens are defined by symmetrical design elements and contrasting textures. The graphical grid-engraved surface, plated in matte gunmetal, further magnifies the unexpected lines, while a slightly oversized logo is embossed on black matte lacquer. WRITING INSTRUMENTS RIVE