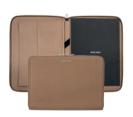

HTA410A - Pure Iconic black Conference Folder A4

HTA410X - Pure Iconic camel Conference Folder A4

HTM410A - Pure Iconic black Conference Folder A5

HTM410X - Pure Iconic camel Conference Folder A5

HPAKR410A - Set Pure Iconic keyring, Pure Iconic Rollerball pen and Pure Iconic Conference Folder A4

HPAP410X - Set Pure Iconic Fountain pen and Pure Iconic Conference Folder A4

The Pure conference folders are made of synthetic coated fabric (PU). The paper refill contains 40 pages. Folders are delivered in a gift box.