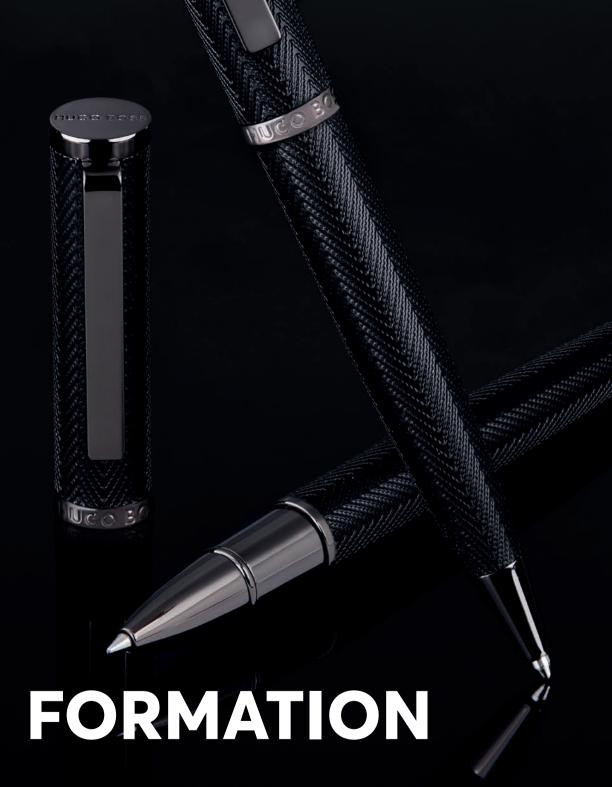

Built on a sleek yet solid structure, our Formation pens are at the crossroad of contemporary and timeless aesthetics. Highly technical craftmanship paved the way for a constant reinvention of this customer favorite, creating a beautiful, herringbone-textured pen.

WRITING INSTRUMENTS FORMATION HERRINGBONE

HSI1062D - Formation Herringbone Fountain pen gun

HSI1064D - Formation Herringbone Ballpoint pen gun

HSI1065D - Formation Herringbone Rollerball pen gun

HSI1062B - Formation Herringbone Fountain pen chrome

HSI1064B - Formation Herringbone Ballpoint pen chrome

HSI1065B - Formation Herringbone Rollerball pen chrome

The Formation herringbone pen line is made of brass. Ballpoint pens and fountain pens are outfitted with blue ink refills as standard. Rollerball pens are outfitted with black ink refills as standard. Pens are delivered in a gift box.