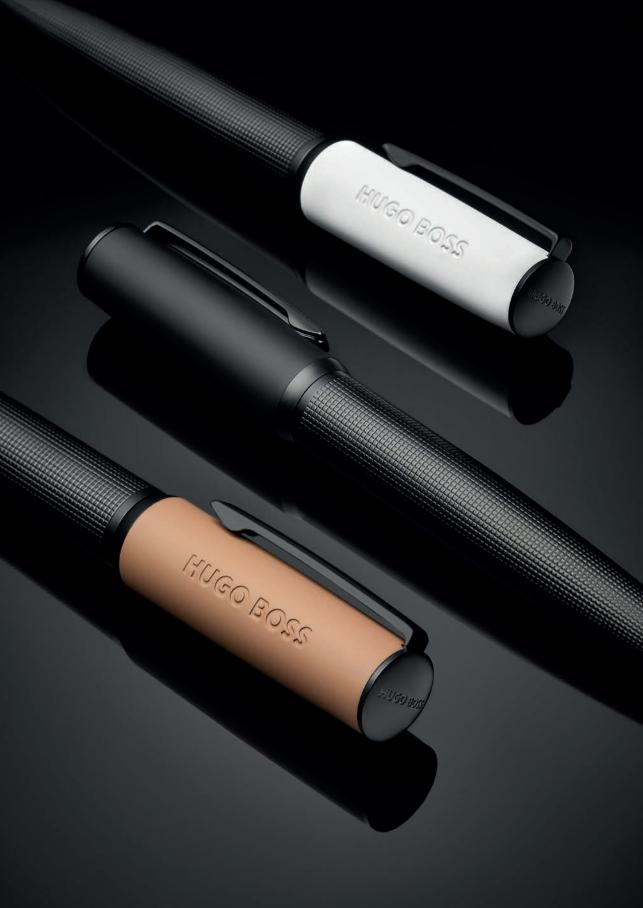

WRITING INSTRUMENTS LOOP ICONIC

HSG3525X - Loop Iconic Rollerball pen camel

The Loop pen line is made of brass. Ballpoint pens and fountain pens are outfitted with blue ink refills as standard. Rollerball pens are outfitted with black ink refills as standard. Pens are delivered in a gift box.

ACCESSORIES EDGE

HPBK352A - Set Edge keyring and Loop Iconic Ballpoint pen

WRITING INSTRUMENTS PURE

HSU4102A - Pure Iconic Fountain pen black

HSU4104A - Pure Iconic Ballpoint pen black

HSU4105A - Pure Iconic Rollerball pen black

HSU4102X - Pure Iconic Fountain pen camel

HSU4104X - Pure Iconic Ballpoint pen camel

HSU4105X - Pure Iconic Rollerball pen camel

This pen line is made of brass. The lower barrel is wrapped in synthetic coated fabric (PU). Ballpoint pens and fountain pens are outfitted with blue ink refills as standard. Rollerball pens are outfitted with black ink refills as standard. Pens are delivered in a gift box.