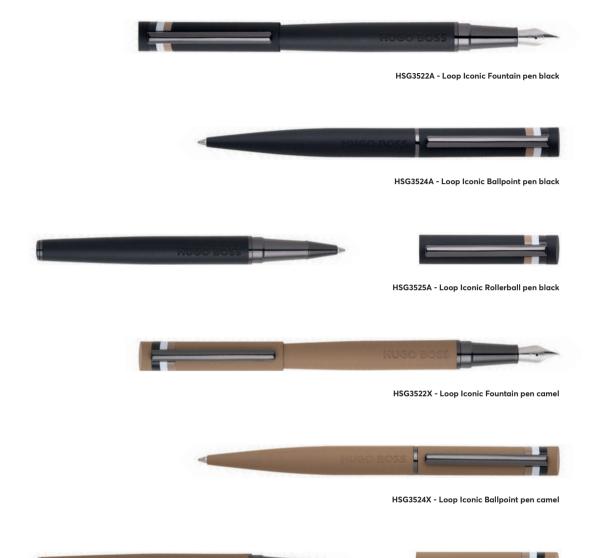

WRITING INSTRUMENTS LOOP ICONIC

HSG3525X - Loop Iconic Rollerball pen camel

The Loop pen line is made of brass. Ballpoint pens and fountain pens are outfitted with blue ink refills as standard. Rollerball pens are outfitted with black ink refills as standard. Pens are delivered in a gift box.