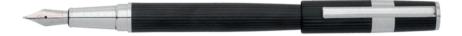

WRITING INSTRUMENTS CONTOUR

HSH3412D - Contour Iconic Fountain pen

HSH3414D - Contour Iconic Ballpoint pen

HSH3415D - Contour Iconic Rollerball pen

The Contour pen line is made of brass and aluminum. Ballpoint pens and fountain pens are outfitted with blue ink refills as standard. Rollerball pens are outfitted with black ink refills as standard. Pens are delivered in a luxurious HUGO BOSS gift box.