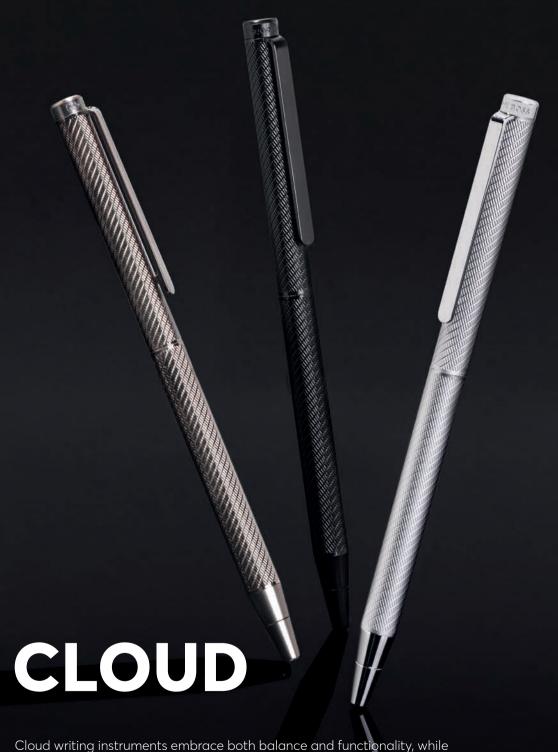

Cloud writing instruments embrace both balance and functionality, while maintaining a lightweight feel with extra-slim silhouettes and minimalist aesthetics. The engraving pattern offers an elevated touch. Available in three different metallic shades.

WRITING INSTRUMENTS CLOUD

HSM2764A - Cloud Ballpoint pen black

HSM2764B - Cloud Ballpoint pen chrome

HSM2764D - Cloud Ballpoint pen gun

HPBM276B - Set Pinstripe A5 Folder and Cloud Ballpoint pen

The Cloud pen line is made of brass. Ballpoint pens and fountain pens are outfitted with blue ink refills as standard. Pens are delivered in a gift box.