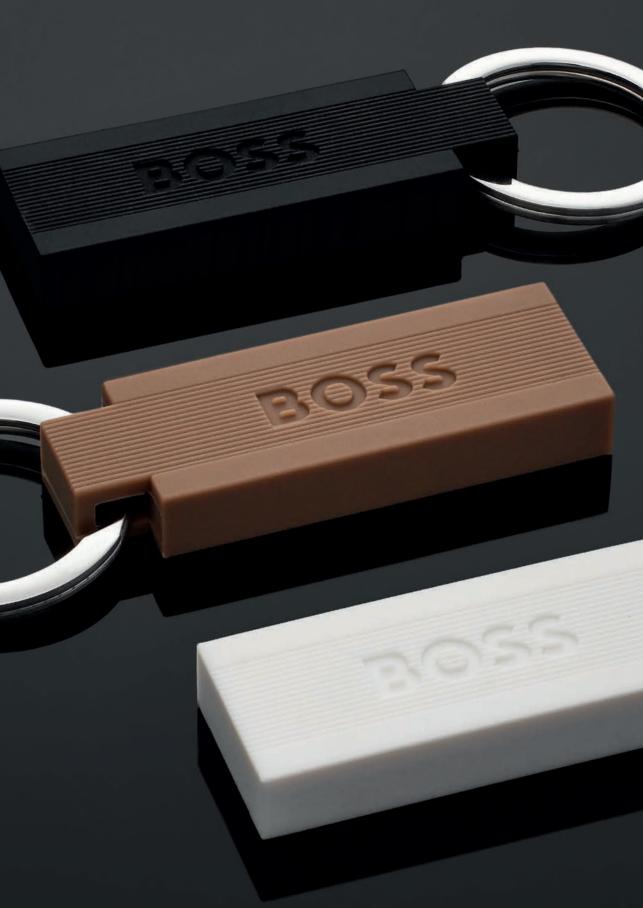

ACCESSORIES EDGE

HPBK352A - Set Edge keyring and Loop Iconic Ballpoint pen

WRITING INSTRUMENTS PURE

HSU4102A - Pure Iconic Fountain pen black

HSU4104A - Pure Iconic Ballpoint pen black

HSU4105A - Pure Iconic Rollerball pen black

WRITING INSTRUMENTS PURE

HAK410X - Pure Iconic keyring camel

HPBK410X - Set Pure Iconic keyring and Pure Iconic Ballpoint pen

These keyrings are made of brass. They are partially wrapped in synthetic coated fabric (PU). Keyrings are delivered in a gift box.