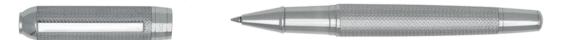

WRITING INSTRUMENTS ESSENTIAL

HSY4875C - Essential Metal Rollerball pen silver

The Essential pen line is made of brass. Ballpoint pens and fountain pens are outfitted with blue ink refills as standard. Rollerball pens are outfitted with black ink refills as standard. Pens are delivered in a gift box.