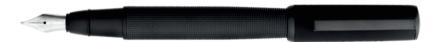

WRITING INSTRUMENTS ARCHE

HSQ4744X - Arche Iconic Ballpoint pen camel

HSQ4744F - Arche Iconic Ballpoint pen white

HSQ4744A - Arche Iconic Ballpoint pen black

HSQ4742A - Arche Iconic Fountain pen black

HSQ4745A - Arche Iconic Rollerball pen black

The Arche pen line is made of brass. Ballpoint pens and fountain pens are outfitted with blue ink refills as standard. Rollerball pens are outfitted with black ink refills as standard. Pens are delivered in a gift box.