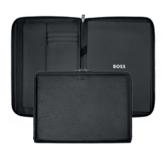

Simultaneously bold and understated, our monogram folders are made of custom material, delicately embossed with the BOSS iconic pattern. Signed with a BOSS plate luxuriously finished in dark chrome metals, this folder makes a perfect matching set with pens from our writing instrument collection.

HTA411A - Monogram Conference Folder A4 black

HPAR465D - Set Elemental Rollerball pen and Monogram Conference Folder A4

HTM411A - Monogram Conference Folder A5 black

HPMR485D - Set Core Rollerball pen and Monogram Conference Folder A5

The Monogram conference folders are made of synthetic coated fabric (PU). The paper refill contains 40 pages. Folders are delivered in a gift box.

HDF412A - Monogram Folder A4 black

HPFP412A - Set Monogram Folder A4 and Elemental Fountain pen