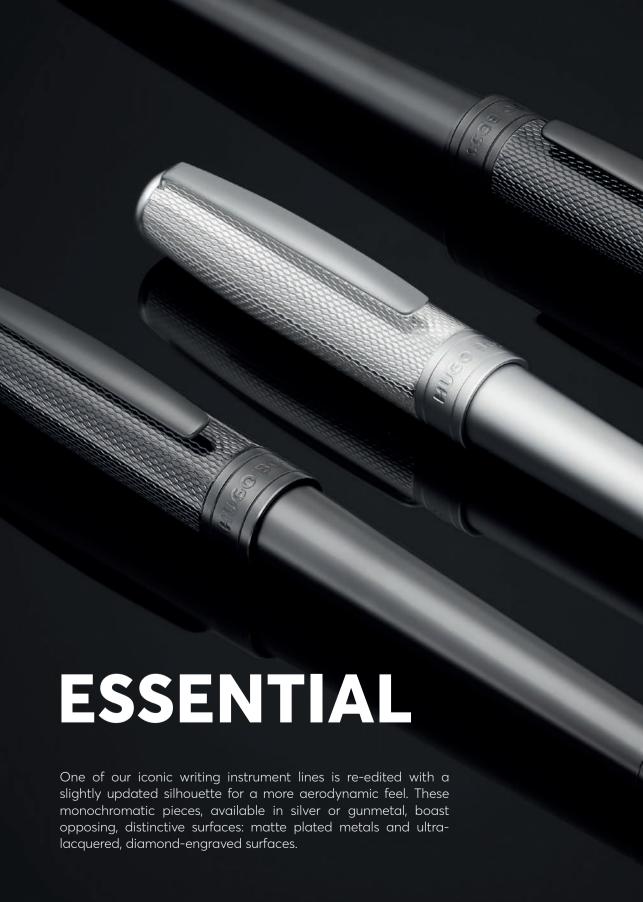

WRITING INSTRUMENTS ESSENTIAL

HSY4875C - Essential Metal Rollerball pen silver

The Essential pen line is made of brass. Ballpoint pens and fountain pens are outfitted with blue ink refills as standard. Rollerball pens are outfitted with black ink refills as standard. Pens are delivered in a gift box.