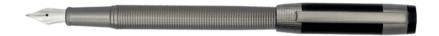

The Arche conference folders are made of synthetic coated fabric (PU) and polyester. The paper refill contains 40 pages. Folders are delivered in a gift box.

Built on a slim yet strong structure, the Rive pens are defined by symmetrical design elements and contrasting textures. The graphical grid-engraved surface, plated in matte gunmetal, further magnifies the unexpected lines, while a slightly oversized logo is embossed on black matte lacquer. WRITING INSTRUMENTS RIVE

HST4962D - Rive Fountain pen gun

HST4964D - Rive Ballpoint pen gun

HST4965D - Rive Rollerball pen gun

HAK443D - Rive Keyring gun

The Rive pen line is made of brass. Ballpoint pens and fountain pens are outfitted with blue ink refills as standard. Rollerball pens are outfitted with black ink refills as standard. Pens are delivered in a gift box.