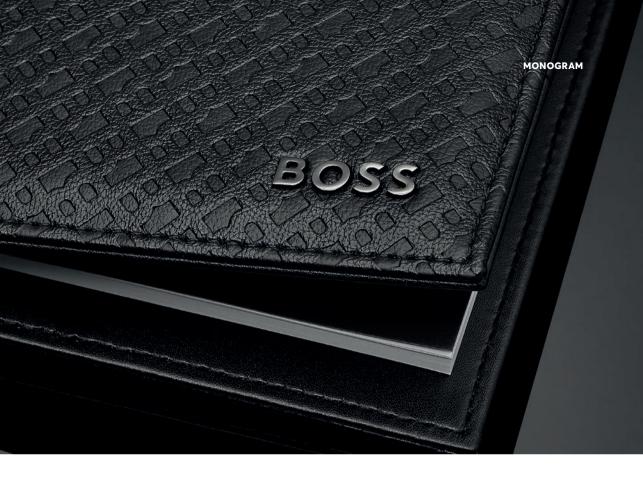

Simultaneously bold and understated, our monogram folders are made of custom material, delicately embossed with the BOSS iconic pattern. Signed with a BOSS plate luxuriously finished in dark chrome metals, this folder makes a perfect matching set with pens from our writing instrument collection.

The Monogram conference folders are made of synthetic coated fabric (PU). The paper refill contains 40 pages. Folders are delivered in a gift box.

HDF412A - Monogram Folder A4 black

HPFP412A - Set Monogram Folder A4 and Elemental Fountain pen