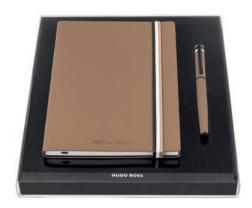

HNH321XL - Iconic Lined Notebook A5 camel
HNH321XP - Iconic Plain Notebook A5 camel

HPHR352X - Set Iconic notebook A5 and Loop Rollerball pen

The Iconic Notebooks are made of paper and synthetic coated fabric (PU), and contain 160 pages. They are available in A5 format in either plain or lined paper.

ACCESSORIES EDGE

HPBK352A - Set Edge keyring and Loop Iconic Ballpoint pen

WRITING INSTRUMENTS PURE

HSU4102A - Pure Iconic Fountain pen black

HSU4104A - Pure Iconic Ballpoint pen black

HSU4105A - Pure Iconic Rollerball pen black