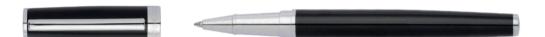

WRITING INSTRUMENTS LOOP ICONIC

HSG3525X - Loop Iconic Rollerball pen camel

The Loop pen line is made of brass. Ballpoint pens and fountain pens are outfitted with blue ink refills as standard. Rollerball pens are outfitted with black ink refills as standard. Pens are delivered in a gift box.