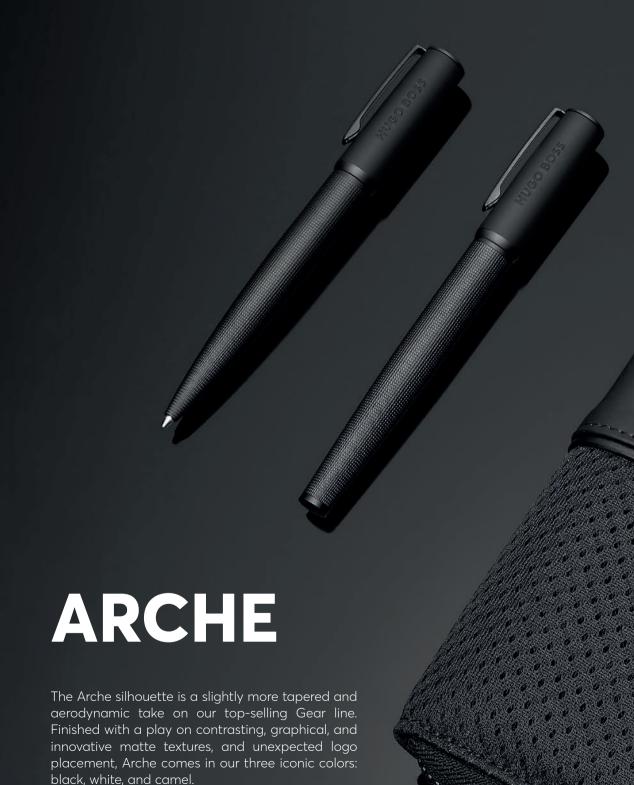

WRITING INSTRUMENTS ARCHE

HSQ4744X - Arche Iconic Ballpoint pen camel

HSQ4744F - Arche Iconic Ballpoint pen white

HSQ4744A - Arche Iconic Ballpoint pen black

HSQ4742A - Arche Iconic Fountain pen black

HSQ4745A - Arche Iconic Rollerball pen black

The Arche pen line is made of brass. Ballpoint pens and fountain pens are outfitted with blue ink refills as standard. Rollerball pens are outfitted with black ink refills as standard. Pens are delivered in a gift box.