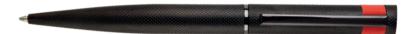

WRITING INSTRUMENTS LOOP

HSG4634R - Loop Matt Ballpoint pen red

HSG4634K - Loop Matt Ballpoint pen grey

HSG4634N - Loop Ballpoint pen blue

HSG4634T - Loop Matt Green Ballpoint pen green

The Loop pen line is made of brass. Ballpoint pens and fountain pens are outfitted with blue ink refills as standard. Rollerball pens are outfitted with black ink refills as standard. Pens are delivered in a gift box.