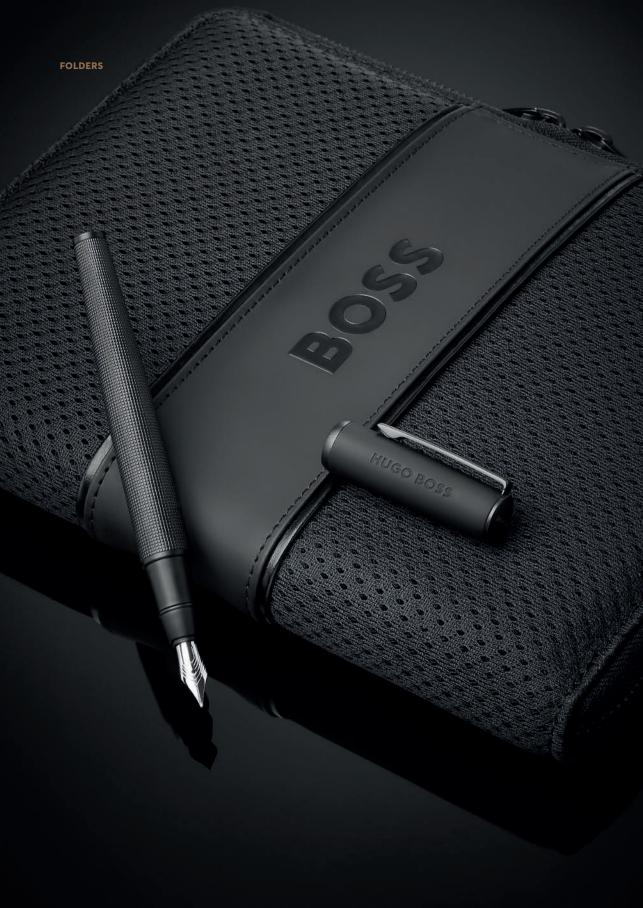

HTF413A - Arche Conference Folder A4 black

HPFR413A - Set Arche Rollerball pen and Arche Conference Folder  $\Delta A$ 

HTM413A - Arche Conference Folder A5 black

HPBKM421A - Set Edge keyring, Arche Ballpoint pen and Arche Conference Folder A5

The Arche conference folders are made of synthetic coated fabric (PU) and polyester. The paper refill contains 40 pages. Folders are delivered in a gift box.

Built on a slim yet strong structure, the Rive pens are defined by symmetrical design elements and contrasting textures. The graphical grid-engraved surface, plated in matte gunmetal, further magnifies the unexpected lines, while a slightly oversized logo is embossed on black matte lacquer. WRITING INSTRUMENTS RIVE