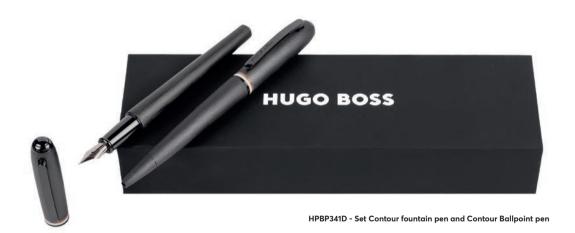

The Contour pen, with its dynamic and balanced frame, is adorned with a sophisticated brushed surface. This iconic version features black, white, and camel signature stripes on its midring, subtly mixed with dark chrome undertones.

WRITING INSTRUMENTS CONTOUR

HSH3412D - Contour Iconic Fountain pen

HSH3414D - Contour Iconic Ballpoint pen

HSH3415D - Contour Iconic Rollerball pen

The Contour pen line is made of brass and aluminum. Ballpoint pens and fountain pens are outfitted with blue ink refills as standard. Rollerball pens are outfitted with black ink refills as standard. Pens are delivered in a luxurious HUGO BOSS gift box.