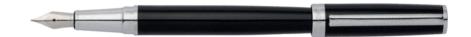

WRITING INSTRUMENTS CORE

HSF4852A - Core Fountain pen black

HSF4854A - Core Ballpoint pen black

HSF4855A - Core Rollerball pen black

HSF4852D - Core Fountain pen gun

HSF4854D - Core Ballpoint pen gun

HSF4855D - Core Rollerball pen gun

The Core pen line is made of brass. Ballpoint pens and fountain pens are outfitted with blue ink refills as standard. Rollerball pens are outfitted with black ink refills as standard. Pens are delivered in a gift box.