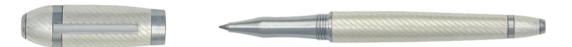

WRITING INSTRUMENTS LOOP ICONIC

HSG3525X - Loop Iconic Rollerball pen camel

The Loop pen line is made of brass. Ballpoint pens and fountain pens are outfitted with blue ink refills as standard. Rollerball pens are outfitted with black ink refills as standard. Pens are delivered in a gift box.

ACCESSORIES EDGE

HPBK352A - Set Edge keyring and Loop Iconic Ballpoint pen

WRITING INSTRUMENTS PURE

HSU4102A - Pure Iconic Fountain pen black

HSU4104A - Pure Iconic Ballpoint pen black

HSU4105A - Pure Iconic Rollerball pen black