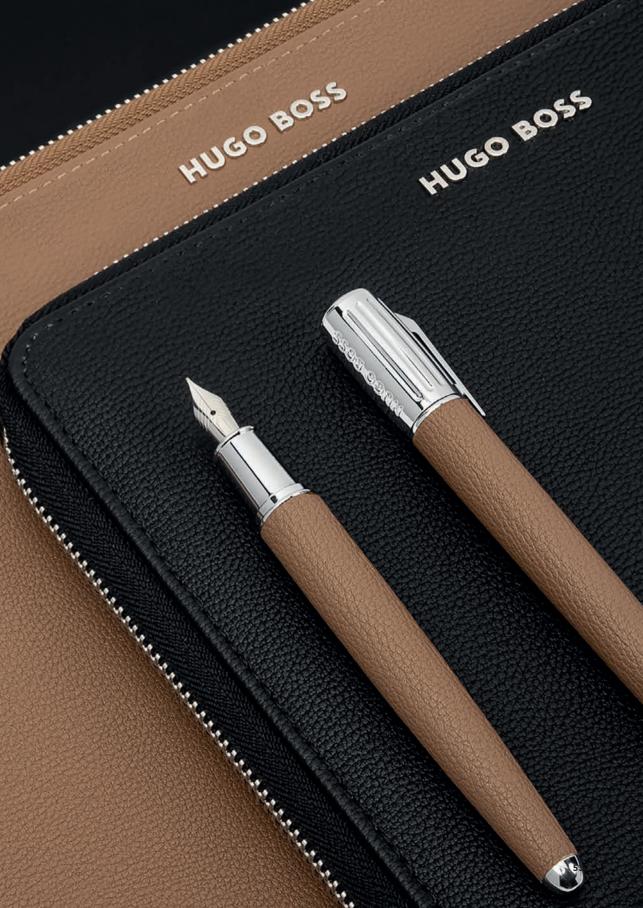

HSU4102X - Pure Iconic Fountain pen camel

HSU4104X - Pure Iconic Ballpoint pen camel

HSU4105X - Pure Iconic Rollerball pen camel

This pen line is made of brass. The lower barrel is wrapped in synthetic coated fabric (PU). Ballpoint pens and fountain pens are outfitted with blue ink refills as standard. Rollerball pens are outfitted with black ink refills as standard. Pens are delivered in a gift box.