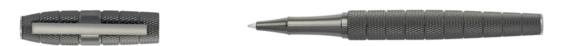

WRITING INSTRUMENTS ARC

HSF4782D - Arc Post Modern Fountain pen

HSF4784D - Arc Post Modern Ballpoint pen

HSF4785D - Arc Post Modern Rollerball pen

The Arc pen line is made of brass. Ballpoint pens and fountain pens are outfitted with blue ink refills as standard. Rollerball pens are outfitted with black ink refills as standard. Pens are delivered in a special edition gift box including a leather card holder.

Built on a modernized, slightly oversized edition of a timeless silhouette, this version of the Arc pen will speak to true writing lovers. It mixes an ultra-modern, architecturally inspired engraved pattern, covered in luxurious lacquer for a smooth handfeel, with timeless crisp chrome plating. It is a classic and a statement all at once.