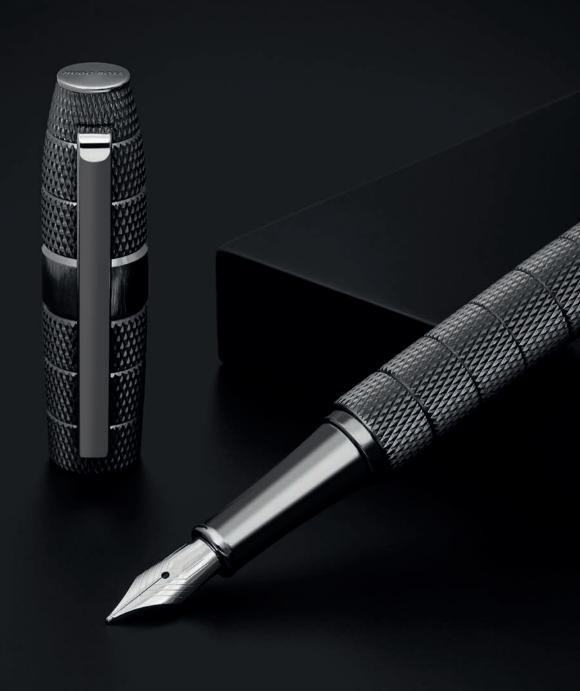

WRITING INSTRUMENTS QUANTUM

HSH4982D - Quantum Fountain pen gun

HSH4984D - Quantum Ballpoint pen gun

HSH4985D - Quantum Rollerball pen gun

HPPR498D - Set Quantum Fountain pen and Quantum Rollerball pen

The Quantum pen line is made of brass. Ballpoint pens and fountain pens are outfitted with blue ink refills as standard. Rollerball pens are outfitted with black ink refills as standard. Pens are delivered in a gift box.