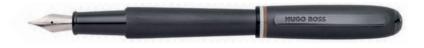

The Contour pen, with its dynamic and balanced frame, is adorned with a sophisticated brushed surface. This iconic version features black, white, and camel signature stripes on its midring, subtly mixed with dark chrome undertones.

WRITING INSTRUMENTS CONTOUR

HSH3412D - Contour Iconic Fountain pen

HSH3414D - Contour Iconic Ballpoint pen

HSH3415D - Contour Iconic Rollerball pen

The Contour pen line is made of brass and aluminum. Ballpoint pens and fountain pens are outfitted with blue ink refills as standard. Rollerball pens are outfitted with black ink refills as standard. Pens are delivered in a luxurious HUGO BOSS gift box.