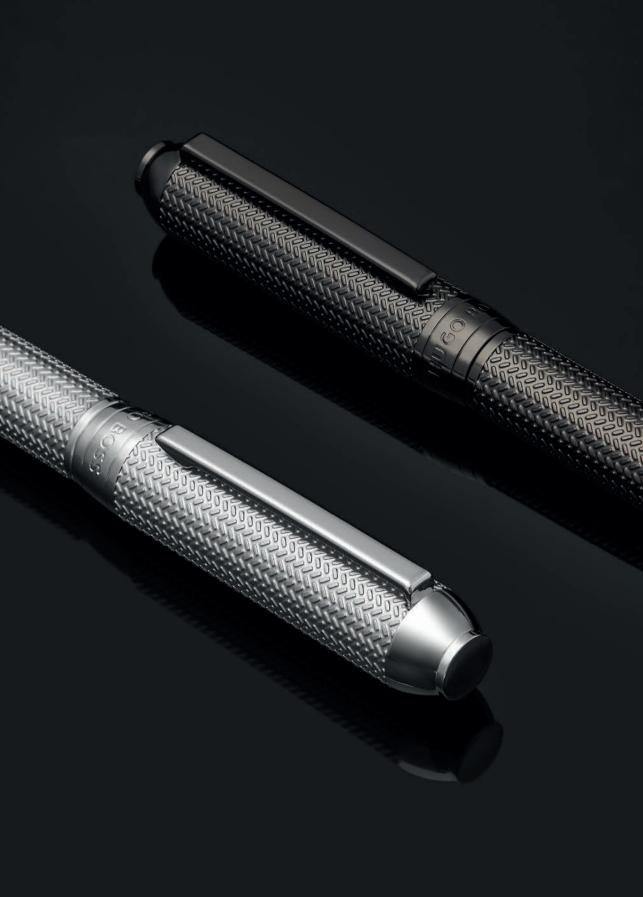

Built on a sleek yet solid structure, our Formation pens are at the crossroad of contemporary and timeless aesthetics. Highly technical craftmanship paved the way for a constant reinvention of this customer favorite, creating a beautiful, herringbone-textured pen.

WRITING INSTRUMENTS FORMATION HERRINGBONE

HSI1062D - Formation Herringbone Fountain pen gun

HSI1064D - Formation Herringbone Ballpoint pen gun

HSI1065D - Formation Herringbone Rollerball pen gun

HSI1062B - Formation Herringbone Fountain pen chrome

HSI1064B - Formation Herringbone Ballpoint pen chrome

HSI1065B - Formation Herringbone Rollerball pen chrome

The Formation herringbone pen line is made of brass. Ballpoint pens and fountain pens are outfitted with blue ink refills as standard. Rollerball pens are outfitted with black ink refills as standard. Pens are delivered in a gift box.