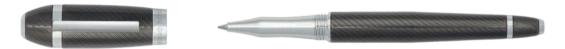

WRITING INSTRUMENTS LOOP ICONIC

HSG3525X - Loop Iconic Rollerball pen camel

The Loop pen line is made of brass. Ballpoint pens and fountain pens are outfitted with blue ink refills as standard. Rollerball pens are outfitted with black ink refills as standard. Pens are delivered in a gift box.