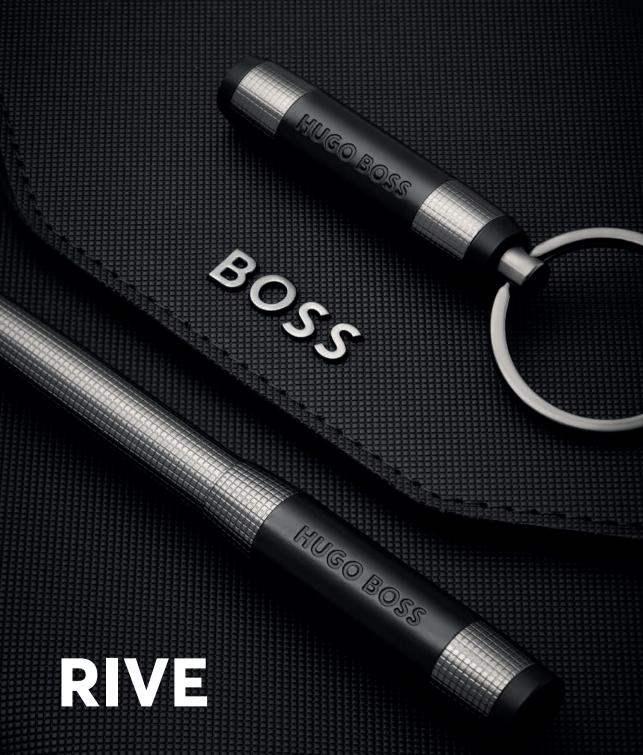

The Arche conference folders are made of synthetic coated fabric (PU) and polyester. The paper refill contains 40 pages. Folders are delivered in a gift box.

Built on a slim yet strong structure, the Rive pens are defined by symmetrical design elements and contrasting textures. The graphical grid-engraved surface, plated in matte gunmetal, further magnifies the unexpected lines, while a slightly oversized logo is embossed on black matte lacquer. WRITING INSTRUMENTS RIVE

HST4962D - Rive Fountain pen gun

HST4964D - Rive Ballpoint pen gun

HST4965D - Rive Rollerball pen gun

HAK443D - Rive Keyring gun

The Rive pen line is made of brass. Ballpoint pens and fountain pens are outfitted with blue ink refills as standard. Rollerball pens are outfitted with black ink refills as standard. Pens are delivered in a gift box.