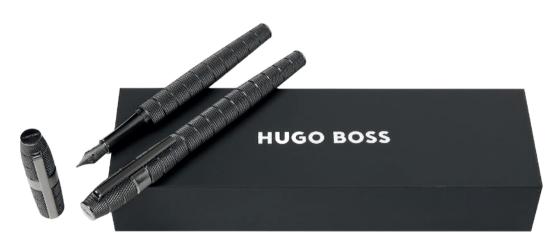

WRITING INSTRUMENTS ARC

HSF4782D - Arc Post Modern Fountain pen

HSF4784D - Arc Post Modern Ballpoint pen

HSF4785D - Arc Post Modern Rollerball pen

The Arc pen line is made of brass. Ballpoint pens and fountain pens are outfitted with blue ink refills as standard. Rollerball pens are outfitted with black ink refills as standard. Pens are delivered in a special edition gift box including a leather card holder.

Built on a modernized, slightly oversized edition of a timeless silhouette, this version of the Arc pen will speak to true writing lovers. It mixes an ultra-modern, architecturally inspired engraved pattern, covered in luxurious lacquer for a smooth handfeel, with timeless crisp chrome plating. It is a classic and a statement all at once.