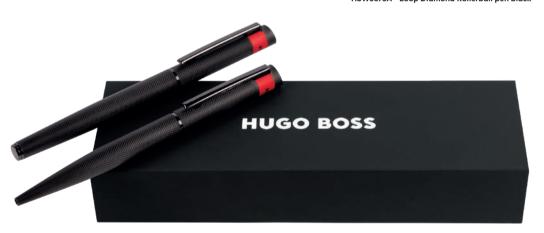

## LOOP

The Loop writing instrument silhouette combines resolutely active and modern design elements, creating an optimal writing experience. This pictured version features a matte diamond-cut pattern mixed with a soft-touch printed surface for a graphical and modern haptic.

### WRITING INSTRUMENTS

HSW3672B - Loop Diamond Fountain pen chrome

HSW3674B - Loop Diamond Ballpoint pen chrome

HSW3675B - Loop Diamond Rollerball pen chrome

HSW3672D - Loop Diamond Fountain pen gun

HSW3674D - Loop Diamond Ballpoint pen gun

HSW3675D - Loop Diamond Rollerball pen gun

HSW3672A - Loop Diamond Fountain pen black

HSW3674A - Loop Diamond Ballpoint pen black

HSW3675A - Loop Diamond Rollerball pen black

HPBP367A - Set Loop Fountain pen and Loop Ballpoint pen

The Loop pen line is made of brass. Ballpoint pens and fountain pens are outfitted with blue ink refills as standard. Rollerball pens are outfitted with black ink refills as standard. Pens are delivered in a gift box.