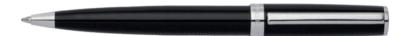

WRITING INSTRUMENTS LOOP ICONIC

HSG3525X - Loop Iconic Rollerball pen camel

The Loop pen line is made of brass. Ballpoint pens and fountain pens are outfitted with blue ink refills as standard. Rollerball pens are outfitted with black ink refills as standard. Pens are delivered in a gift box.