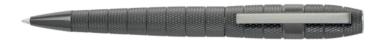

WRITING INSTRUMENTS ARC

HSF4782D - Arc Post Modern Fountain pen

HSF4784D - Arc Post Modern Ballpoint pen

HSF4785D - Arc Post Modern Rollerball pen

The Arc pen line is made of brass. Ballpoint pens and fountain pens are outfitted with blue ink refills as standard. Rollerball pens are outfitted with black ink refills as standard. Pens are delivered in a special edition gift box including a leather card holder.

Built on a modernized, slightly oversized edition of a timeless silhouette, this version of the Arc pen will speak to true writing lovers. It mixes an ultra-modern, architecturally inspired engraved pattern, covered in luxurious lacquer for a smooth handfeel, with timeless crisp chrome plating. It is a classic and a statement all at once.