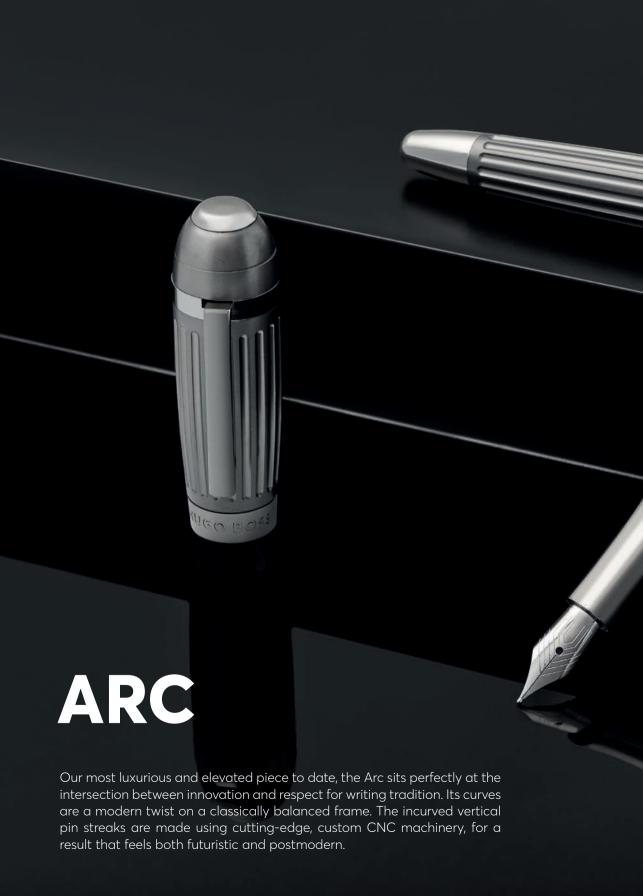

WRITING INSTRUMENTS ARC

HSF4782D - Arc Post Modern Fountain pen

HSF4784D - Arc Post Modern Ballpoint pen

HSF4785D - Arc Post Modern Rollerball pen

The Arc pen line is made of brass. Ballpoint pens and fountain pens are outfitted with blue ink refills as standard. Rollerball pens are outfitted with black ink refills as standard. Pens are delivered in a special edition gift box including a leather card holder.

Built on a modernized, slightly oversized edition of a timeless silhouette, this version of the Arc pen will speak to true writing lovers. It mixes an ultra-modern, architecturally inspired engraved pattern, covered in luxurious lacquer for a smooth handfeel, with timeless crisp chrome plating. It is a classic and a statement all at once.