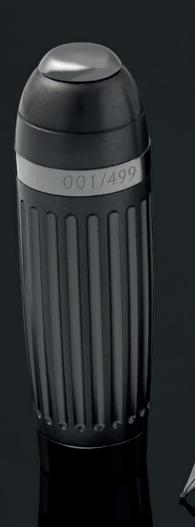

## LIMITED EDITION

This exclusive writing piece is edited in limited quantity, with each piece numbered. An exceptional item, it is delivered in special, limited-edition packaging, with its guarantee card protected in a luxurious leather card holder.

WRITING INSTRUMENTS ARC

HSF4782D - Arc Post Modern Fountain pen

HSF4784D - Arc Post Modern Ballpoint pen

HSF4785D - Arc Post Modern Rollerball pen

The Arc pen line is made of brass. Ballpoint pens and fountain pens are outfitted with blue ink refills as standard. Rollerball pens are outfitted with black ink refills as standard. Pens are delivered in a special edition gift box including a leather card holder.

Built on a modernized, slightly oversized edition of a timeless silhouette, this version of the Arc pen will speak to true writing lovers. It mixes an ultra-modern, architecturally inspired engraved pattern, covered in luxurious lacquer for a smooth handfeel, with timeless crisp chrome plating. It is a classic and a statement all at once.