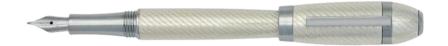

WRITING INSTRUMENTS LOOP ICONIC

HSG3525X - Loop Iconic Rollerball pen camel

The Loop pen line is made of brass. Ballpoint pens and fountain pens are outfitted with blue ink refills as standard. Rollerball pens are outfitted with black ink refills as standard. Pens are delivered in a gift box.

WRITING INSTRUMENTS ICONIC NOTEBOOKS

HNH321AL - Iconic Lined Notebook A5 black HNH321AP - Iconic Plain Notebook A5 black

HNH321WL - Iconic Lined Notebook A5 white HNH321WP - Iconic Plain Notebook A5 white

HNH321XL - Iconic Lined Notebook A5 camel
HNH321XP - Iconic Plain Notebook A5 camel

HPHR352X - Set Iconic notebook A5 and Loop Rollerball pen

The Iconic Notebooks are made of paper and synthetic coated fabric (PU), and contain 160 pages. They are available in A5 format in either plain or lined paper.