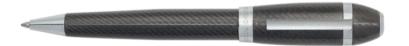

WRITING INSTRUMENTS LOOP ICONIC

HSG3525X - Loop Iconic Rollerball pen camel

The Loop pen line is made of brass. Ballpoint pens and fountain pens are outfitted with blue ink refills as standard. Rollerball pens are outfitted with black ink refills as standard. Pens are delivered in a gift box.

ACCESSORIES EDGE

HPBK352A - Set Edge keyring and Loop Iconic Ballpoint pen

WRITING INSTRUMENTS PURE

HSU4102A - Pure Iconic Fountain pen black

HSU4104A - Pure Iconic Ballpoint pen black

HSU4105A - Pure Iconic Rollerball pen black