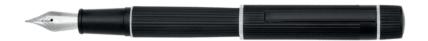

WRITING INSTRUMENTS CORE

HSF4852A - Core Fountain pen black

HSF4854A - Core Ballpoint pen black

HSF4855A - Core Rollerball pen black

HSF4852D - Core Fountain pen gun

HSF4854D - Core Ballpoint pen gun

HSF4855D - Core Rollerball pen gun

The Core pen line is made of brass. Ballpoint pens and fountain pens are outfitted with blue ink refills as standard. Rollerball pens are outfitted with black ink refills as standard. Pens are delivered in a gift box.