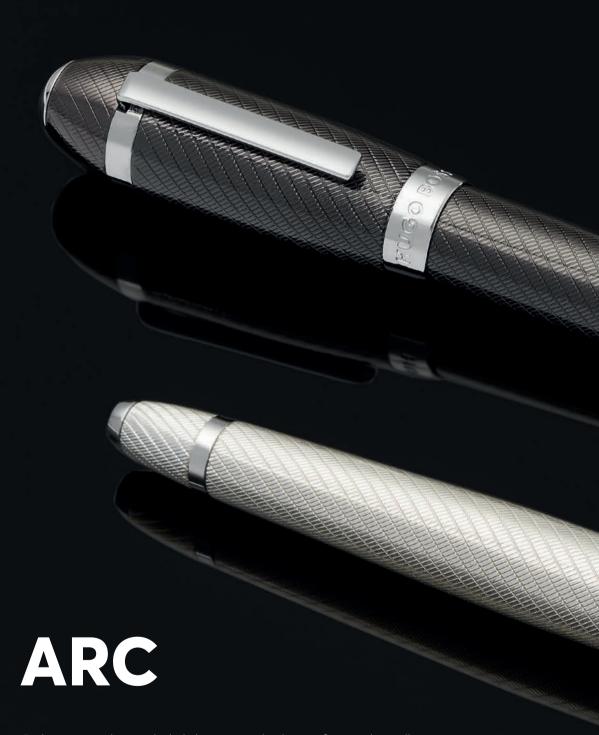

WRITING INSTRUMENTS ARC

HSF4782D - Arc Post Modern Fountain pen

HSF4784D - Arc Post Modern Ballpoint pen

HSF4785D - Arc Post Modern Rollerball pen

The Arc pen line is made of brass. Ballpoint pens and fountain pens are outfitted with blue ink refills as standard. Rollerball pens are outfitted with black ink refills as standard. Pens are delivered in a special edition gift box including a leather card holder.

Built on a modernized, slightly oversized edition of a timeless silhouette, this version of the Arc pen will speak to true writing lovers. It mixes an ultra-modern, architecturally inspired engraved pattern, covered in luxurious lacquer for a smooth handfeel, with timeless crisp chrome plating. It is a classic and a statement all at once.