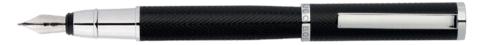

WRITING INSTRUMENTS LOOP ICONIC

HSG3525X - Loop Iconic Rollerball pen camel

The Loop pen line is made of brass. Ballpoint pens and fountain pens are outfitted with blue ink refills as standard. Rollerball pens are outfitted with black ink refills as standard. Pens are delivered in a gift box.

WRITING INSTRUMENTS ICONIC NOTEBOOKS

HNH321AL - Iconic Lined Notebook A5 black HNH321AP - Iconic Plain Notebook A5 black

HNH321WL - Iconic Lined Notebook A5 white HNH321WP - Iconic Plain Notebook A5 white