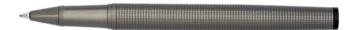

WRITING INSTRUMENTS ARCHE

HSQ4744X - Arche Iconic Ballpoint pen camel

HSQ4744F - Arche Iconic Ballpoint pen white

HSQ4744A - Arche Iconic Ballpoint pen black

HSQ4742A - Arche Iconic Fountain pen black

HSQ4745A - Arche Iconic Rollerball pen black

The Arche pen line is made of brass. Ballpoint pens and fountain pens are outfitted with blue ink refills as standard. Rollerball pens are outfitted with black ink refills as standard. Pens are delivered in a gift box.