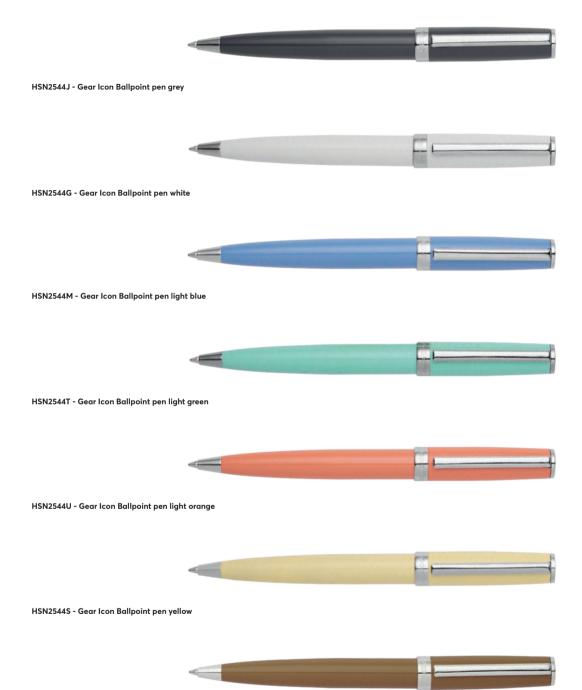

### WRITING INSTRUMENTS

HSN2544Z - Gear Icon Ballpoint pen camel

HSN2542A - Gear Icon Fountain pen black

HSN2544A - Gear Icon Ballpoint pen black

HSN2545A - Gear Icon Rollerball pen black

HPBR367D - Set Loop Ballpoint pen and Loop Rollerball pen

The Gear Icon pen line is made of brass. Ballpoint pens and fountain pens are outfitted with blue ink refills as standard. Rollerball pens are outfitted with black ink refills as standard. Pens are delivered in a gift box.