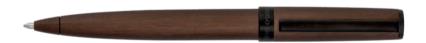

WRITING INSTRUMENTS LOOP ICONIC

HSG3525X - Loop Iconic Rollerball pen camel

The Loop pen line is made of brass. Ballpoint pens and fountain pens are outfitted with blue ink refills as standard. Rollerball pens are outfitted with black ink refills as standard. Pens are delivered in a gift box.

WRITING INSTRUMENTS ICONIC NOTEBOOKS

HNH321AL - Iconic Lined Notebook A5 black HNH321AP - Iconic Plain Notebook A5 black

HNH321WL - Iconic Lined Notebook A5 white HNH321WP - Iconic Plain Notebook A5 white

HNH321XL - Iconic Lined Notebook A5 camel
HNH321XP - Iconic Plain Notebook A5 camel

HPHR352X - Set Iconic notebook A5 and Loop Rollerball pen

The Iconic Notebooks are made of paper and synthetic coated fabric (PU), and contain 160 pages. They are available in A5 format in either plain or lined paper.