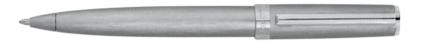

WRITING INSTRUMENTS GEAR

HSK4414A - Gear Brushed Ballpoint pen black

HSK4414B - Gear Brushed Ballpoint pen chrome

HSK4414N - Gear Brushed Ballpoint pen navy

HSK4414T - Gear Brushed Ballpoint pen khaki

The Gear pen line is made of brass and aluminum. Ballpoint pens and fountain pens are outfitted with blue ink refills as standard. Rollerball pens are outfitted with black ink refills as standard. Pens are delivered in a gift box.