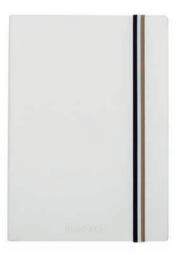

WRITING INSTRUMENTS ICONIC NOTEBOOKS

HNH321AL - Iconic Lined Notebook A5 black HNH321AP - Iconic Plain Notebook A5 black

HNH321WL - Iconic Lined Notebook A5 white HNH321WP - Iconic Plain Notebook A5 white

HNH321XL - Iconic Lined Notebook A5 camel
HNH321XP - Iconic Plain Notebook A5 camel

HPHR352X - Set Iconic notebook A5 and Loop Rollerball pen

The Iconic Notebooks are made of paper and synthetic coated fabric (PU), and contain 160 pages. They are available in A5 format in either plain or lined paper.