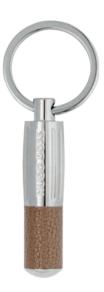

WRITING INSTRUMENTS PURE

HAK410X - Pure Iconic keyring camel

HPBK410X - Set Pure Iconic keyring and Pure Iconic Ballpoint pen

These keyrings are made of brass. They are partially wrapped in synthetic coated fabric (PU). Keyrings are delivered in a gift box.