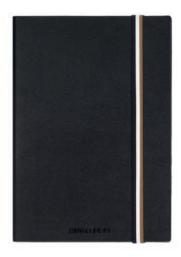

WRITING INSTRUMENTS ICONIC NOTEBOOKS

HNH321AL - Iconic Lined Notebook A5 black HNH321AP - Iconic Plain Notebook A5 black

HNH321WL - Iconic Lined Notebook A5 white HNH321WP - Iconic Plain Notebook A5 white

HNH321XL - Iconic Lined Notebook A5 camel
HNH321XP - Iconic Plain Notebook A5 camel

HPHR352X - Set Iconic notebook A5 and Loop Rollerball pen

The Iconic Notebooks are made of paper and synthetic coated fabric (PU), and contain 160 pages. They are available in A5 format in either plain or lined paper.