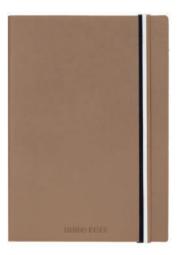

WRITING INSTRUMENTS ICONIC NOTEBOOKS

HNH321AL - Iconic Lined Notebook A5 black HNH321AP - Iconic Plain Notebook A5 black

HNH321WL - Iconic Lined Notebook A5 white HNH321WP - Iconic Plain Notebook A5 white

HNH321XL - Iconic Lined Notebook A5 camel
HNH321XP - Iconic Plain Notebook A5 camel

HPHR352X - Set Iconic notebook A5 and Loop Rollerball pen

The Iconic Notebooks are made of paper and synthetic coated fabric (PU), and contain 160 pages. They are available in A5 format in either plain or lined paper.