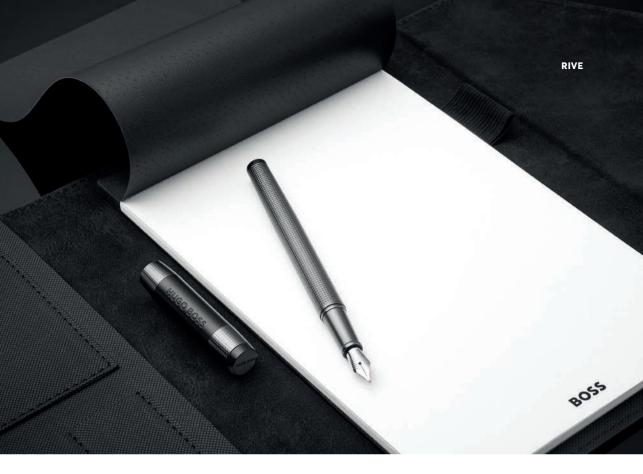

The Arche conference folders are made of synthetic coated fabric (PU) and polyester. The paper refill contains 40 pages. Folders are delivered in a gift box.

Built on a slim yet strong structure, the Rive pens are defined by symmetrical design elements and contrasting textures. The graphical grid-engraved surface, plated in matte gunmetal, further magnifies the unexpected lines, while a slightly oversized logo is embossed on black matte lacquer. WRITING INSTRUMENTS RIVE

HST4962D - Rive Fountain pen gun

HST4964D - Rive Ballpoint pen gun

HST4965D - Rive Rollerball pen gun

HAK443D - Rive Keyring gun

The Rive pen line is made of brass. Ballpoint pens and fountain pens are outfitted with blue ink refills as standard. Rollerball pens are outfitted with black ink refills as standard. Pens are delivered in a gift box.