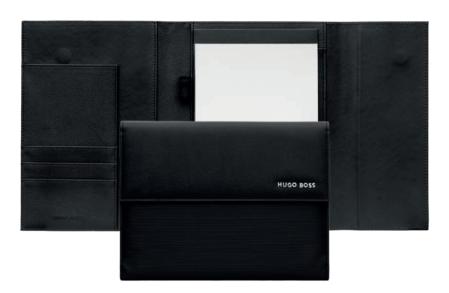

Simultaneously bold and understated, our monogram folders are made of custom material, delicately embossed with the BOSS iconic pattern. Signed with a BOSS plate luxuriously finished in dark chrome metals, this folder makes a perfect matching set with pens from our writing instrument collection.

HTA411A - Monogram Conference Folder A4 black

HPAR465D - Set Elemental Rollerball pen and Monogram Conference Folder A4

HTM411A - Monogram Conference Folder A5 black

HPMR485D - Set Core Rollerball pen and Monogram Conference Folder A5

The Monogram conference folders are made of synthetic coated fabric (PU). The paper refill contains 40 pages. Folders are delivered in a gift box.

HDF412A - Monogram Folder A4 black

HPFP412A - Set Monogram Folder A4 and Elemental Fountain pen