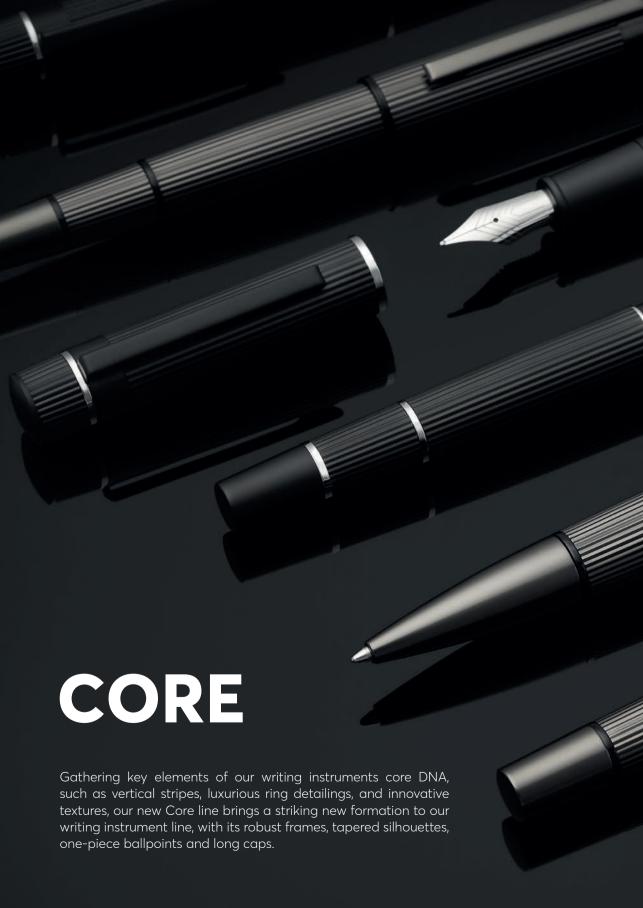

WRITING INSTRUMENTS CORE

HSF4852A - Core Fountain pen black

HSF4854A - Core Ballpoint pen black

HSF4855A - Core Rollerball pen black

HSF4852D - Core Fountain pen gun

HSF4854D - Core Ballpoint pen gun

HSF4855D - Core Rollerball pen gun

The Core pen line is made of brass. Ballpoint pens and fountain pens are outfitted with blue ink refills as standard. Rollerball pens are outfitted with black ink refills as standard. Pens are delivered in a gift box.