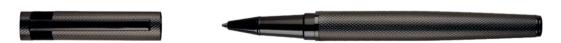

WRITING INSTRUMENTS LOOP ICONIC

HSG3525X - Loop Iconic Rollerball pen camel

The Loop pen line is made of brass. Ballpoint pens and fountain pens are outfitted with blue ink refills as standard. Rollerball pens are outfitted with black ink refills as standard. Pens are delivered in a gift box.

WRITING INSTRUMENTS ICONIC NOTEBOOKS

HNH321AL - Iconic Lined Notebook A5 black HNH321AP - Iconic Plain Notebook A5 black

HNH321WL - Iconic Lined Notebook A5 white HNH321WP - Iconic Plain Notebook A5 white

HNH321XL - Iconic Lined Notebook A5 camel
HNH321XP - Iconic Plain Notebook A5 camel

HPHR352X - Set Iconic notebook A5 and Loop Rollerball pen

The Iconic Notebooks are made of paper and synthetic coated fabric (PU), and contain 160 pages. They are available in A5 format in either plain or lined paper.

ACCESSORIES EDGE

HPBK352A - Set Edge keyring and Loop Iconic Ballpoint pen

WRITING INSTRUMENTS PURE

HSU4102A - Pure Iconic Fountain pen black

HSU4104A - Pure Iconic Ballpoint pen black

HSU4105A - Pure Iconic Rollerball pen black