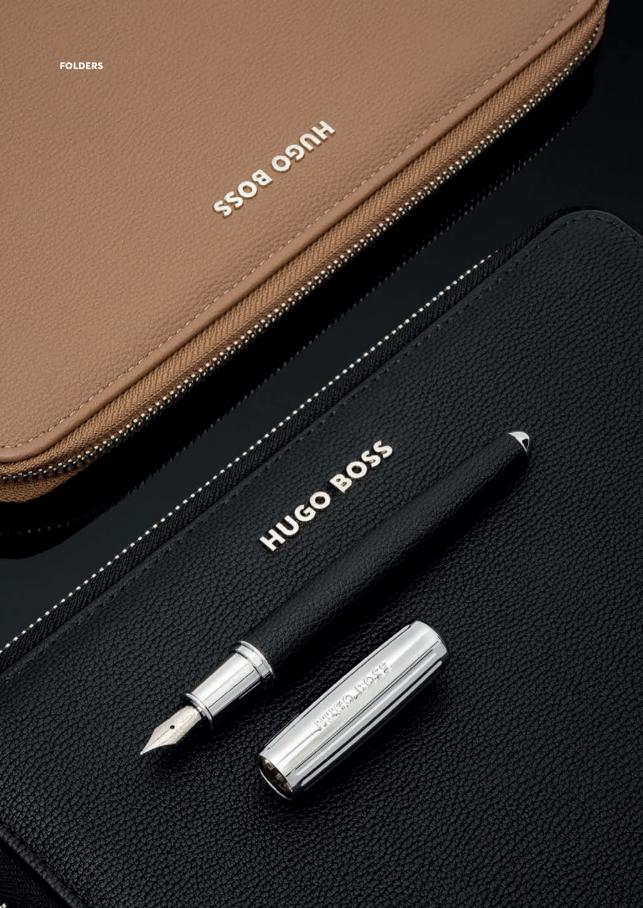

Simultaneously bold and understated, our monogram folders are made of custom material, delicately embossed with the BOSS iconic pattern. Signed with a BOSS plate luxuriously finished in dark chrome metals, this folder makes a perfect matching set with pens from our writing instrument collection.

The Monogram conference folders are made of synthetic coated fabric (PU). The paper refill contains 40 pages. Folders are delivered in a gift box.

HDF412A - Monogram Folder A4 black

HPFP412A - Set Monogram Folder A4 and Elemental Fountain pen