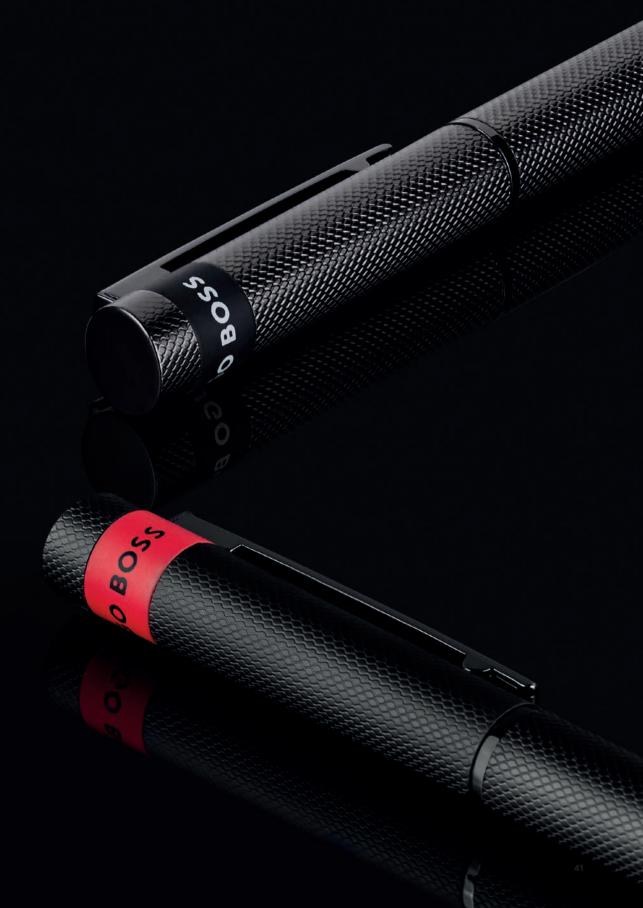

## LOOP

The Loop writing instrument silhouette combines resolutely active and modern design elements, creating an optimal writing experience. This pictured version features a matte diamond-cut pattern mixed with a soft-touch printed surface for a graphical and modern haptic.

### WRITING INSTRUMENTS

HSW3672B - Loop Diamond Fountain pen chrome

HSW3674B - Loop Diamond Ballpoint pen chrome

HSW3675B - Loop Diamond Rollerball pen chrome

HSW3672D - Loop Diamond Fountain pen gun

HSW3674D - Loop Diamond Ballpoint pen gun

HSW3675D - Loop Diamond Rollerball pen gun

HSW3672A - Loop Diamond Fountain pen black

HSW3674A - Loop Diamond Ballpoint pen black

HSW3675A - Loop Diamond Rollerball pen black

HPBP367A - Set Loop Fountain pen and Loop Ballpoint pen

The Loop pen line is made of brass. Ballpoint pens and fountain pens are outfitted with blue ink refills as standard. Rollerball pens are outfitted with black ink refills as standard. Pens are delivered in a gift box.