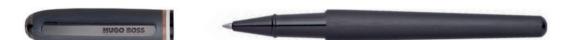

The Contour pen, with its dynamic and balanced frame, is adorned with a sophisticated brushed surface. This iconic version features black, white, and camel signature stripes on its midring, subtly mixed with dark chrome undertones.

WRITING INSTRUMENTS CONTOUR

HSH3412D - Contour Iconic Fountain pen

HSH3414D - Contour Iconic Ballpoint pen

HSH3415D - Contour Iconic Rollerball pen

The Contour pen line is made of brass and aluminum. Ballpoint pens and fountain pens are outfitted with blue ink refills as standard. Rollerball pens are outfitted with black ink refills as standard. Pens are delivered in a luxurious HUGO BOSS gift box.