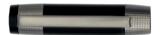

The Arche conference folders are made of synthetic coated fabric (PU) and polyester. The paper refill contains 40 pages. Folders are delivered in a gift box.

Built on a slim yet strong structure, the Rive pens are defined by symmetrical design elements and contrasting textures. The graphical grid-engraved surface, plated in matte gunmetal, further magnifies the unexpected lines, while a slightly oversized logo is embossed on black matte lacquer. WRITING INSTRUMENTS RIVE

HST4962D - Rive Fountain pen gun

HST4964D - Rive Ballpoint pen gun

HST4965D - Rive Rollerball pen gun

HAK443D - Rive Keyring gun

The Rive pen line is made of brass. Ballpoint pens and fountain pens are outfitted with blue ink refills as standard. Rollerball pens are outfitted with black ink refills as standard. Pens are delivered in a gift box.