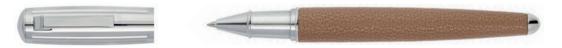

WRITING INSTRUMENTS LOOP ICONIC

HSG3525X - Loop Iconic Rollerball pen camel

The Loop pen line is made of brass. Ballpoint pens and fountain pens are outfitted with blue ink refills as standard. Rollerball pens are outfitted with black ink refills as standard. Pens are delivered in a gift box.

ACCESSORIES EDGE

HPBK352A - Set Edge keyring and Loop Iconic Ballpoint pen

WRITING INSTRUMENTS PURE

HSU4102A - Pure Iconic Fountain pen black

HSU4104A - Pure Iconic Ballpoint pen black

HSU4105A - Pure Iconic Rollerball pen black