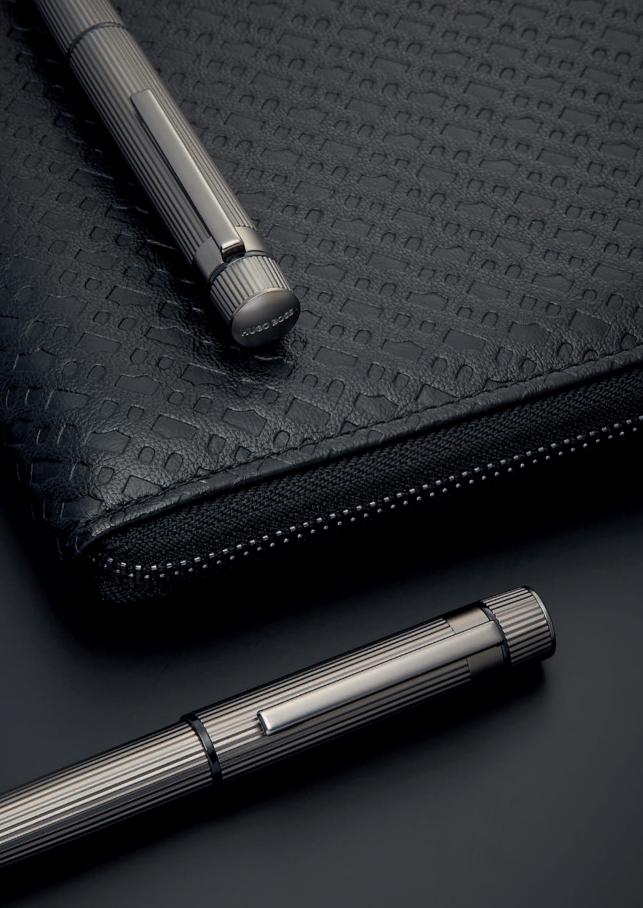

The Arche conference folders are made of synthetic coated fabric (PU) and polyester. The paper refill contains 40 pages. Folders are delivered in a gift box.

Built on a slim yet strong structure, the Rive pens are defined by symmetrical design elements and contrasting textures. The graphical grid-engraved surface, plated in matte gunmetal, further magnifies the unexpected lines, while a slightly oversized logo is embossed on black matte lacquer. WRITING INSTRUMENTS RIVE

HST4962D - Rive Fountain pen gun

HST4964D - Rive Ballpoint pen gun

HST4965D - Rive Rollerball pen gun

HAK443D - Rive Keyring gun

The Rive pen line is made of brass. Ballpoint pens and fountain pens are outfitted with blue ink refills as standard. Rollerball pens are outfitted with black ink refills as standard. Pens are delivered in a gift box.