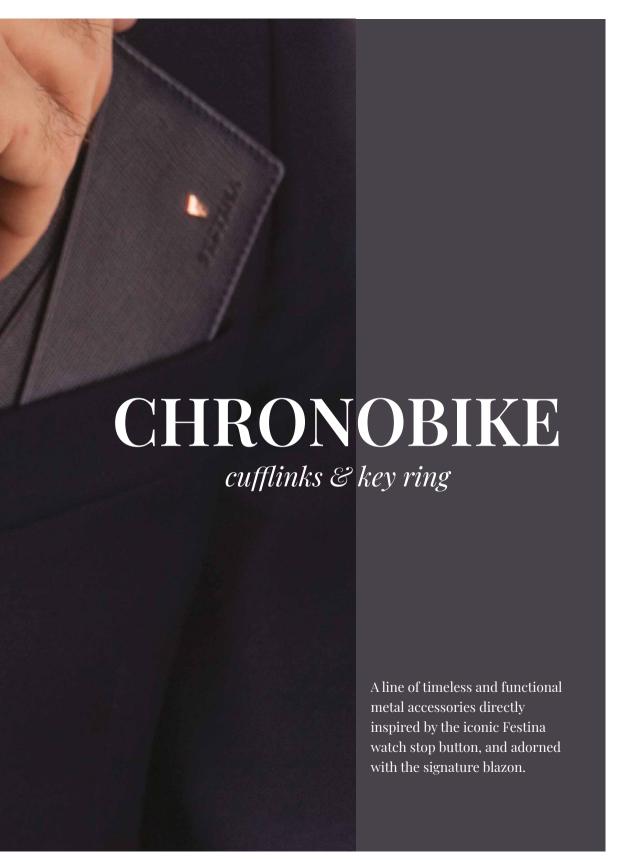

1. FTC223A Classicals Black Dressing-case 2. FTC223Z Classicals Camel Dressing-case 3. FTC223H Classicals Grey Dressing-case

1. FTD223A Classicals Black Document bag

Blending brushed textures with soft metal accents and playing with an audacious and dazzling palette of shades, the Chronobike writing pieces, with their unique ogivoïdal shapes and on brand elements, combine a sporty and a luxurious feel.

#### **CHRONOBIKE**

- 1. FSC1414A Chronobike Classic Chrome Black Ballpoint pen
- 4. FSC1634B Chronobike Rose Gold Chrome Ballpoint pen
- 2. FSC1414B Chronobike Classic All Chrome Ballpoint pen
- 5. **FSC1524D** Chronobike Black Gun Ballpoint pen
- 3. **FSC1634N** Chronobike Rose Gold Navy Ballpoint pen