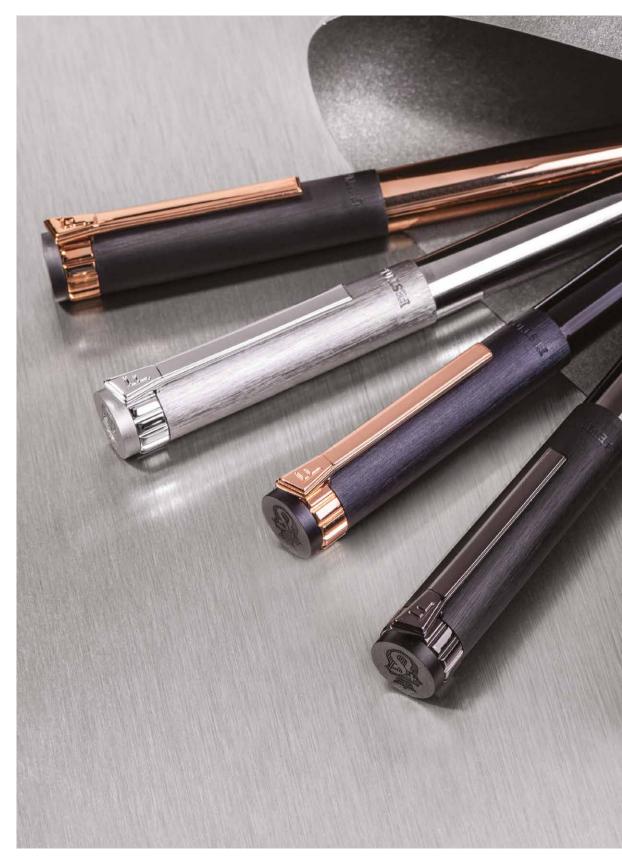

### **PRESTIGE**

1. **FSR1764A** Prestige Gun Black Ballpoint pen 2. **FSR1544B**Prestige Chrome All Chrome
Ballpoint pen

3. **FSR1654D**Prestige Rose Gold Gun
Ballpoint pen

- 1. **FSR1544A** Prestige Chrome Black Ballpoint pen
- 2. **FSR1542A**Prestige Chrome Black
  Fountain pen
- 3. **FSR1545A**Prestige Chrome Black
  Rollerball pen

- 4. FSR1654N Prestige Rose Gold Navy Ballpoint pen
- 5. **FSR1652N**Prestige Rose Gold Navy
  Fountain pen
- 6. **FSR1655N** Prestige Rose Gold Navy Rollerball pen

- 1. **FSN1966A** Classicals Chrome Black Pencil
- 2. **FSN1964A** Classicals Chrome Black Ballpoint pen
- 3. **FSN1962A**Classicals Chrome Black
  Fountain pen
- 4. FSN1965A Classicals Chrome Black Rollerball pen