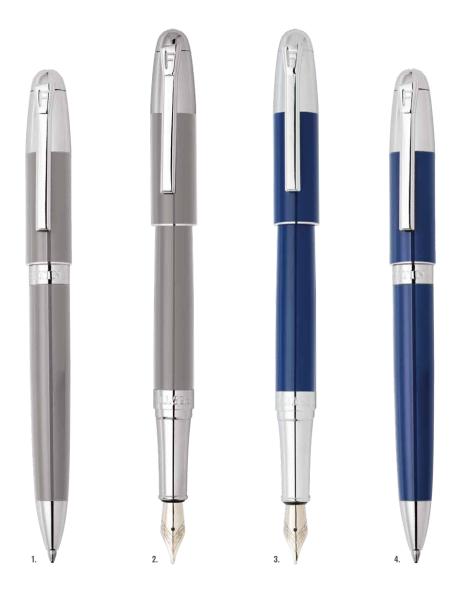

### **PRESTIGE**

1. **FSR1764A** Prestige Gun Black Ballpoint pen 2. **FSR1544B**Prestige Chrome All Chrome
Ballpoint pen

3. **FSR1654D**Prestige Rose Gold Gun
Ballpoint pen

- 1. **FSR1544A** Prestige Chrome Black Ballpoint pen
- 2. **FSR1542A**Prestige Chrome Black
  Fountain pen
- 3. **FSR1545A**Prestige Chrome Black
  Rollerball pen

- 4. FSR1654N Prestige Rose Gold Navy Ballpoint pen
- 5. **FSR1652N**Prestige Rose Gold Navy
  Fountain pen
- 6. **FSR1655N** Prestige Rose Gold Navy Rollerball pen

- 1. **FSN1966A** Classicals Chrome Black Pencil
- 2. **FSN1964A** Classicals Chrome Black Ballpoint pen
- 3. **FSN1962A**Classicals Chrome Black
  Fountain pen
- 4. FSN1965A Classicals Chrome Black Rollerball pen