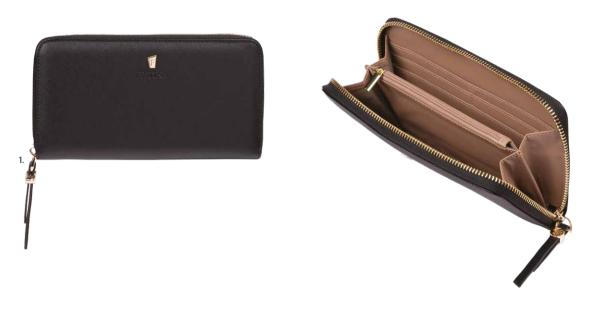

1. **FEL222A** Mademoiselle Black Travel wallet

2. FPBL222A

Parure / Set Mademoiselle travel wallet & Mademoiselle ballpoint pen

3. **FEL222Y**Mademoiselle Camel
Travel wallet

4. FPBL222Y
Parure / Set Mademoiselle travel wallet & Mademoiselle ballpoint pen