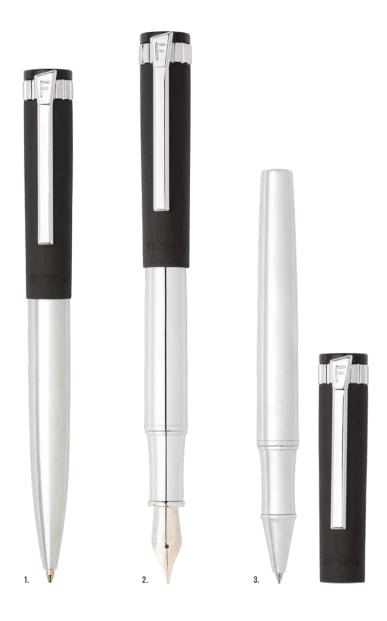

### **PRESTIGE**

1. **FSR1764A** Prestige Gun Black Ballpoint pen 2. **FSR1544B**Prestige Chrome All Chrome
Ballpoint pen

3. **FSR1654D**Prestige Rose Gold Gun
Ballpoint pen

- 1. **FSR1544A** Prestige Chrome Black Ballpoint pen
- 2. **FSR1542A**Prestige Chrome Black
  Fountain pen
- 3. **FSR1545A**Prestige Chrome Black
  Rollerball pen