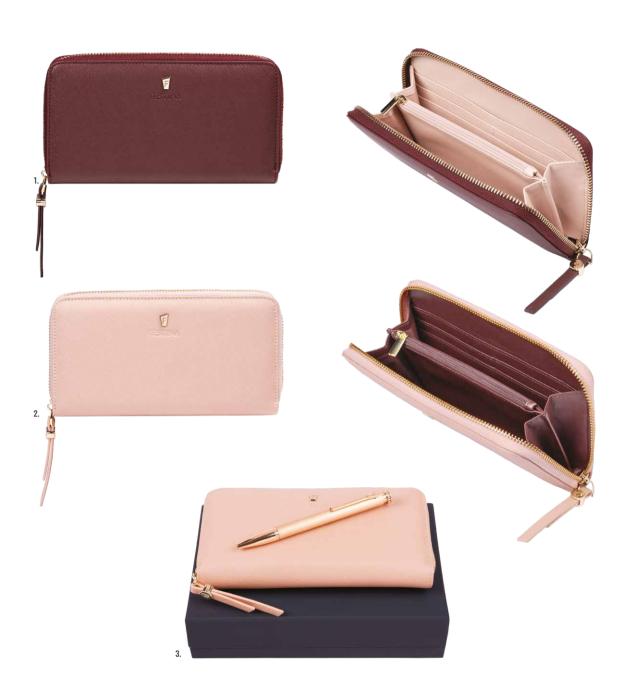

1. **FEL222A** Mademoiselle Black Travel wallet

2. FPBL222A

Parure / Set Mademoiselle travel wallet & Mademoiselle ballpoint pen

3. **FEL222Y**Mademoiselle Camel
Travel wallet

4. FPBL222Y
Parure / Set Mademoiselle travel wallet & Mademoiselle ballpoint pen

1. **FEL222R**Mademoiselle Burgundy
Travel wallet

2. **FEL222Q** Mademoiselle Pink Travel wallet 3. FPBL222Q
Parure / Set Mademoiselle travel wallet & Mademoiselle ballpoint pen