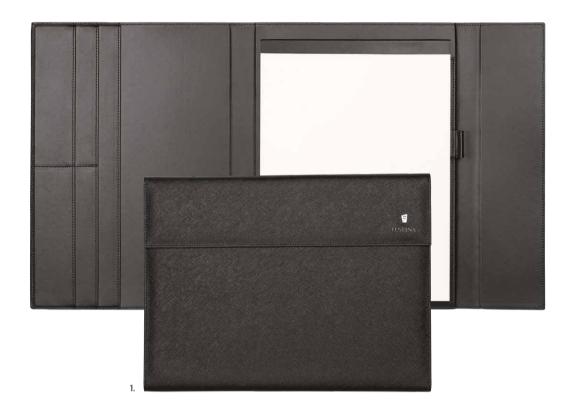

1. FTC223A Classicals Black Dressing-case 2. FTC223Z Classicals Camel Dressing-case 3. FTC223H Classicals Grey Dressing-case

1. FTD223A Classicals Black Document bag

Blending brushed textures with soft metal accents and playing with an audacious and dazzling palette of shades, the Chronobike writing pieces, with their unique ogivoïdal shapes and on brand elements, combine a sporty and a luxurious feel.