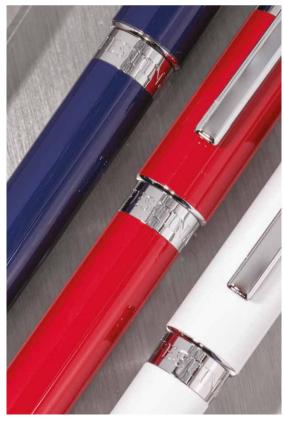

1. **FSN1964H** Classicals Chrome Grey Ballpoint pen

2. FSN1962H Classicals Chrome Grey Fountain pen

3. **FSN1962L** Classicals Chrome Blue Fountain pen

4. **FSN1964L** Classicals Chrome Blue Ballpoint pen

5. **FSN1964F**Classicals Chrome White
Ballpoint pen

6. **FSN1962F**Classicals Chrome White
Fountain pen

7. **FSN1962P**Classicals Chrome Red
Fountain pen

8. **FSN1964P**Classicals Chrome Red
Ballpoint pen