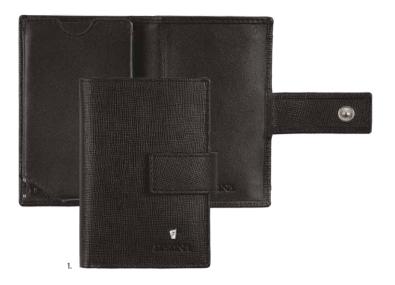

1. **FLW101A** Chronobike Black Card wallet

2. **FLY101A** Chronobike Black Wallet with flap

1. **FLJ101A** Chronobike Black Rigid card holder

2. **FLT101A** Chronobike Black Travel wallet

3. **FLF101A** Chronobike Black Card holder with flap 4. **FLC101A** Chronobike Black Card holder