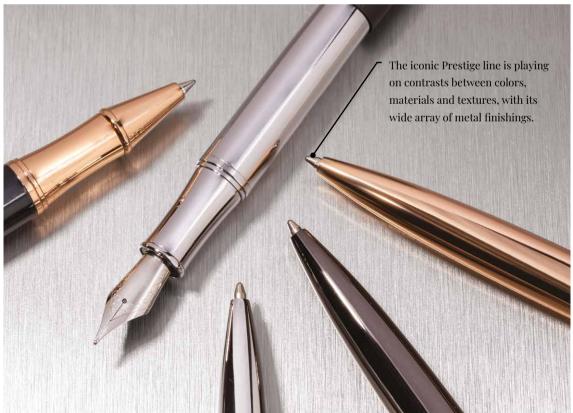

### **PRESTIGE**

1. **FSR1764A** Prestige Gun Black Ballpoint pen 2. **FSR1544B**Prestige Chrome All Chrome
Ballpoint pen

3. **FSR1654D**Prestige Rose Gold Gun
Ballpoint pen

- 1. **FSR1544A** Prestige Chrome Black Ballpoint pen
- 2. **FSR1542A**Prestige Chrome Black
  Fountain pen
- 3. **FSR1545A**Prestige Chrome Black
  Rollerball pen

- 4. FSR1654N Prestige Rose Gold Navy Ballpoint pen
- 5. **FSR1652N**Prestige Rose Gold Navy
  Fountain pen
- 6. **FSR1655N** Prestige Rose Gold Navy Rollerball pen

- 1. **FSN1966A** Classicals Chrome Black Pencil
- 2. **FSN1964A** Classicals Chrome Black Ballpoint pen
- 3. **FSN1962A**Classicals Chrome Black
  Fountain pen
- 4. FSN1965A Classicals Chrome Black Rollerball pen