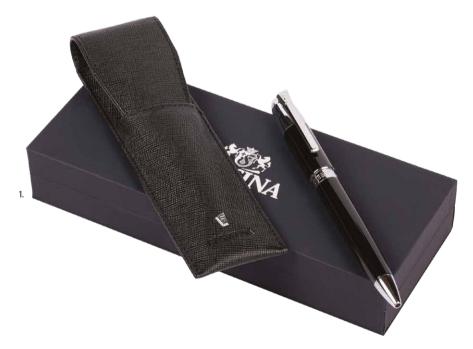

1. FPBM196A
Parure / Set Chronobike writing instruments-case & Classicals Chrome ballpoint pen

2. FLS221A Chronobike Matt Black Writing instruments-case 3. FLS221N Chronobike Navy & Rosegold Writing instruments-case