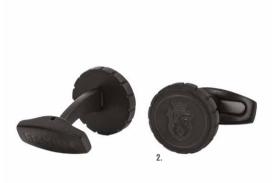

<sup>2.</sup> FJM221A Chronobike Matt Black Cufflinks

<sup>3.</sup> FAK198A Chronobike Black Key ring

4. FPBM141B
Parure / Set Chronobike cufflinks & Chronobike Classic ballpoint pen

5. FPBKM221A
Parure / Set Chronobike Black key ring & Chronobike cufflinks & Chronobike Black ballpoint pen