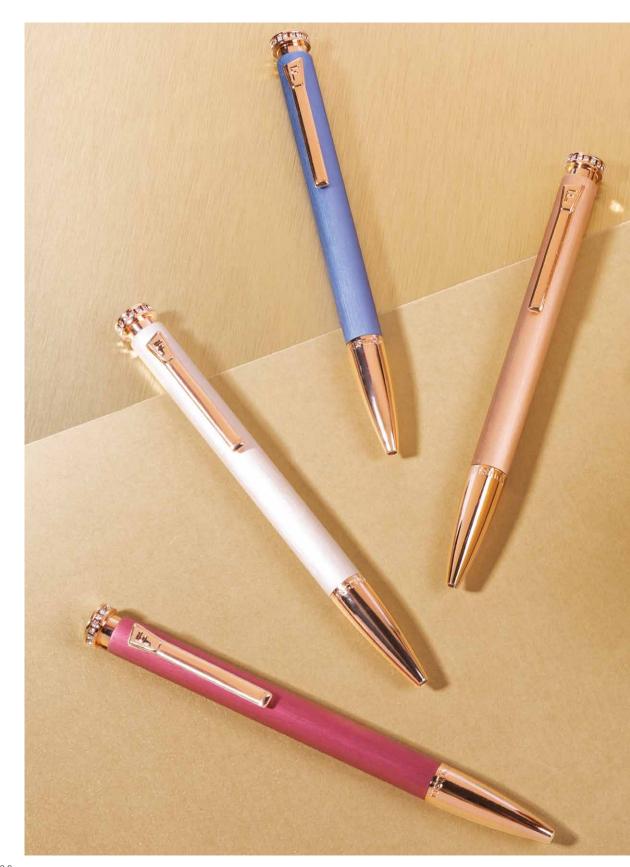

- 1. **FSC2224A**Mademoiselle Black
  Ballpoint pen
- 4. **FSC2224Q**Mademoiselle Pink
  Ballpoint pen

- 2. **FSC2224G**Mademoiselle Ivory
  Ballpoint pen
- 5. **FSC2224M**Mademoiselle Light Blue
  Ballpoint pen
- 3. FSC2224E Mademoiselle Champagne Ballpoint pen