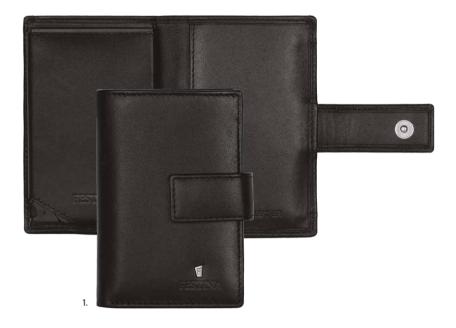

1. **FLW101A** Chronobike Black Card wallet

2. **FLY101A** Chronobike Black Wallet with flap

1. **FLJ101A** Chronobike Black Rigid card holder

2. **FLT101A** Chronobike Black Travel wallet

3. **FLF101A** Chronobike Black Card holder with flap 4. **FLC101A** Chronobike Black Card holder