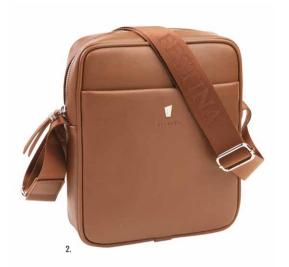

1. FTL223A Classicals Black Laptop bag 2. FTL223Z Classicals Camel Laptop bag 3. FTL223H Classicals Grey Laptop bag

1. **FTR223A** Classicals Black Reporter bag 2. FTR223Z Classicals Camel Reporter bag 3. FTR223H Classicals Grey Reporter bag