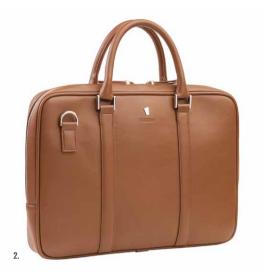

1. FTL223A Classicals Black Laptop bag 2. FTL223Z Classicals Camel Laptop bag 3. FTL223H Classicals Grey Laptop bag

1. **FTR223A** Classicals Black Reporter bag 2. FTR223Z Classicals Camel Reporter bag 3. FTR223H Classicals Grey Reporter bag