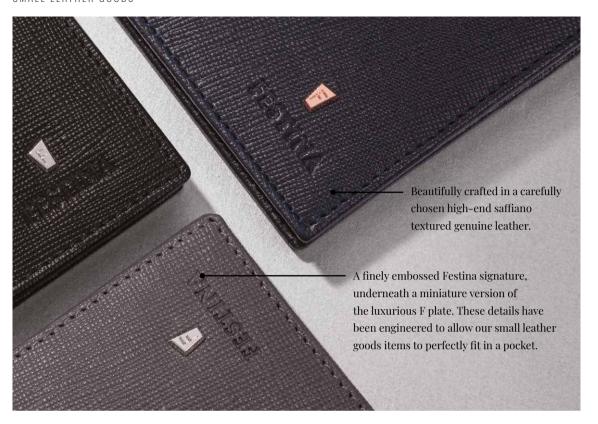

1. **FLW101A** Chronobike Black Card wallet

2. **FLY101A** Chronobike Black Wallet with flap

1. **FLJ101A** Chronobike Black Rigid card holder

2. **FLT101A** Chronobike Black Travel wallet

3. **FLF101A** Chronobike Black Card holder with flap 4. **FLC101A** Chronobike Black Card holder

1. **FLW101H** Chronobike Grey Card wallet

2. FPBW101H
Parure / Set Chronobike card wallet & Prestige Chrome ballpoint pen

3. **FLC101H** Chronobike Grey Card holder

4. **FLF101H** Chronobike Grey Card holder with flap

1. **FLW101N** Chronobike Navy Card wallet

2. **FLF101N** Chronobike Navy Card holder with flap

3. **FLC101N** Chronobike Navy Card holder 4. FPBC101N
Parure / Set Chronobike card holder & Chronobike Rose Gold ballpoint pen