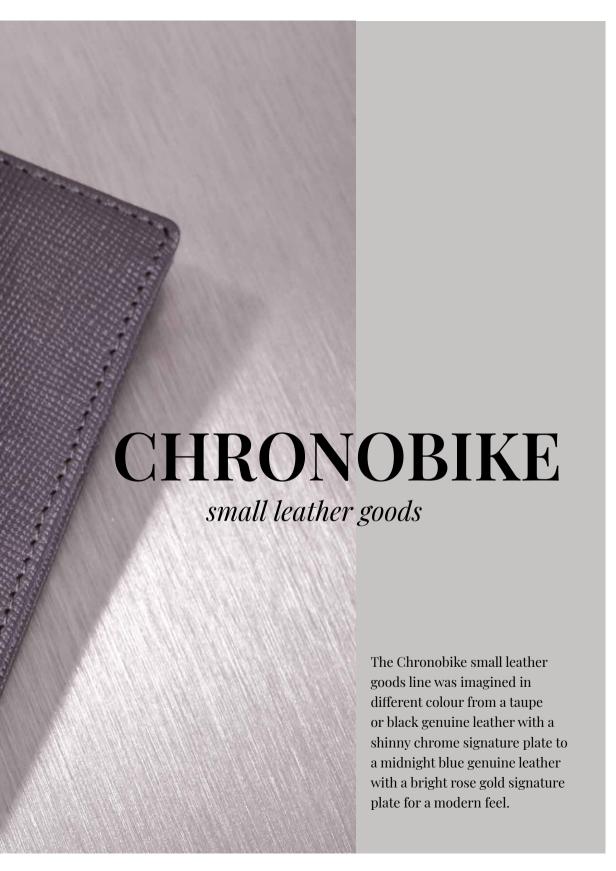

1. FTC223A Classicals Black Dressing-case 2. FTC223Z Classicals Camel Dressing-case 3. FTC223H Classicals Grey Dressing-case

1. FTD223A Classicals Black Document bag

Blending brushed textures with soft metal accents and playing with an audacious and dazzling palette of shades, the Chronobike writing pieces, with their unique ogivoïdal shapes and on brand elements, combine a sporty and a luxurious feel.