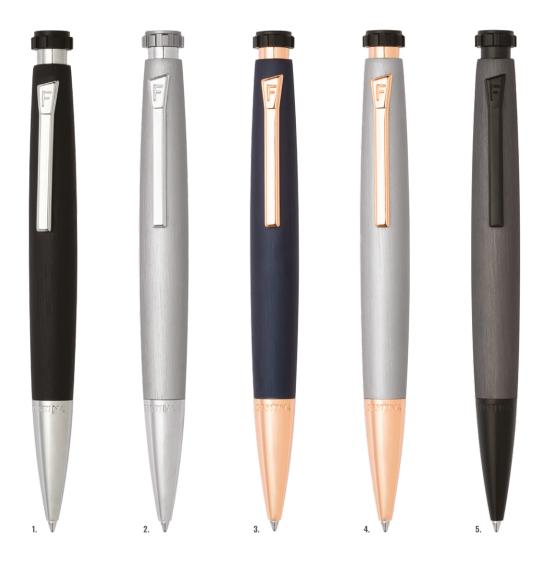

#### **CHRONOBIKE**

- 1. FSC1414A Chronobike Classic Chrome Black Ballpoint pen
- 4. FSC1634B Chronobike Rose Gold Chrome Ballpoint pen
- 2. FSC1414B Chronobike Classic All Chrome Ballpoint pen
- 5. **FSC1524D** Chronobike Black Gun Ballpoint pen
- 3. **FSC1634N** Chronobike Rose Gold Navy Ballpoint pen