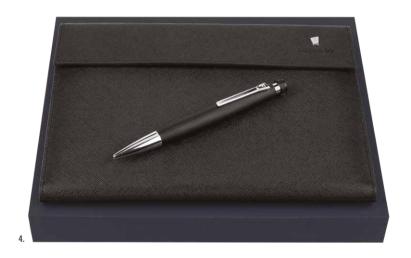

# **CHRONOBIKE**

3. FPSE187A
Parure / Set Chronobike folder A4 & Prestige Chrome ballpoint pen

4. FPBM187A
Parure / Set Chronobike folder A5 & Chronobike Classic ballpoint pen