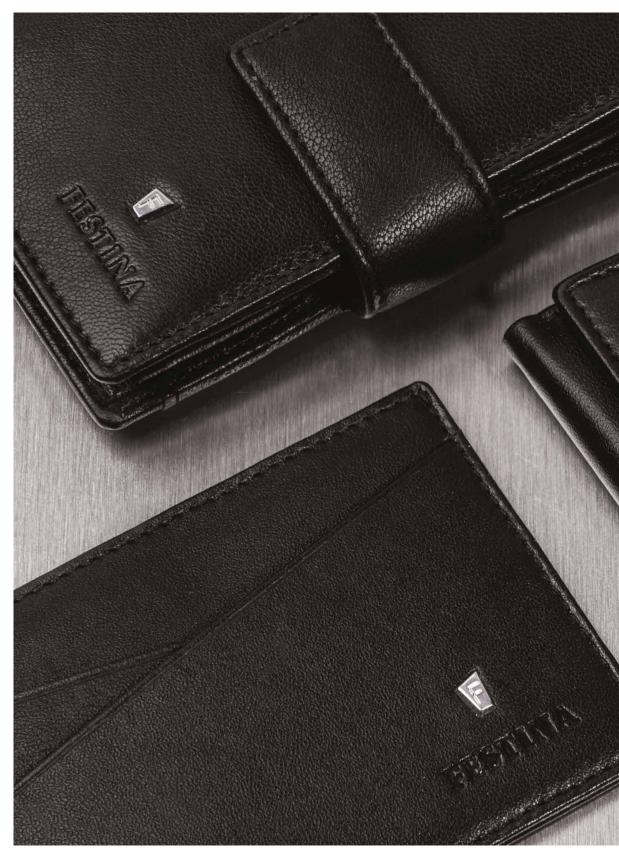

1. **FLJ102A** Classicals Black Rigid card holder 2. **FLW102A**Classicals Black
Card wallet

1. **FLE102A** Classicals Black Card holder trifold

#### 2. **FPBE196A**

Parure / Set Classicals card holder trifold & Classicals Chrome ballpoint pen

3. **FLC102A**Classicals Black
Card holder

4. FPBC102A
Parure / Set Classicals card holder & Classicals Chrome ballpoint pen