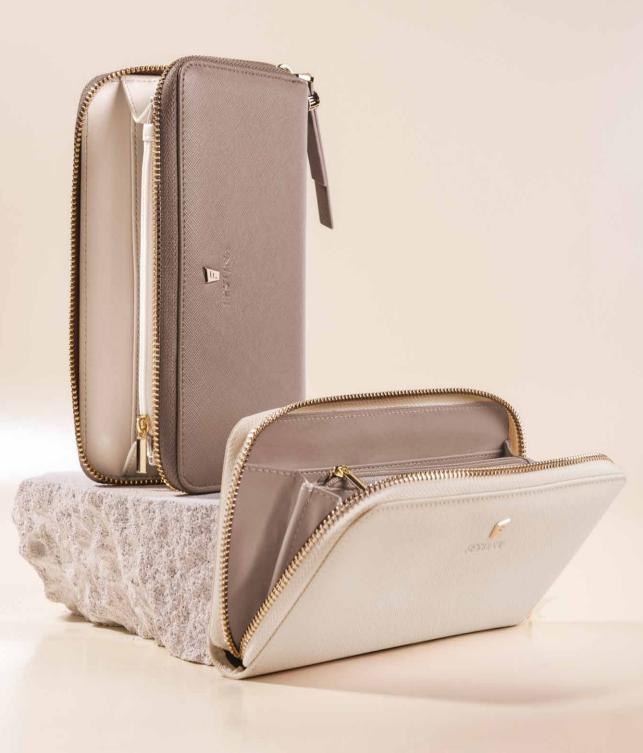

emoiselle Ivory
  Ballpoint pen
- 5. **FSC2224M**Mademoiselle Light Blue
  Ballpoint pen
- 3. FSC2224E Mademoiselle Champagne Ballpoint pen











1. **FEL222A** Mademoiselle Black Travel wallet

2. FPBL222A

Parure / Set Mademoiselle travel wallet & Mademoiselle ballpoint pen



3. **FEL222Y**Mademoiselle Camel
Travel wallet

4. FPBL222Y
Parure / Set Mademoiselle travel wallet & Mademoiselle ballpoint pen



1. **FEL222R**Mademoiselle Burgundy
Travel wallet

2. **FEL222Q** Mademoiselle Pink Travel wallet 3. FPBL222Q
Parure / Set Mademoiselle travel wallet & Mademoiselle ballpoint pen

#### **MADEMOISELLE**



4. FEL222N Mademoiselle Navy Travel wallet 5. **FEL222M**Mademoiselle Light Blue
Travel wallet

6. FPBL222M
Parure / Set Mademoiselle travel wallet & Mademoiselle ballpoint pen



#### **MADEMOISELLE**



1. **FEL222X**Mademoiselle Beige
Travel wallet

2. **FEL222G**Mademoiselle Ivory
Travel wallet

3. FPBL222G
Parure / Set Mademoiselle travel wallet & Mademoiselle ballpoint pen



1. FBP201 4.

4. FBS100

2. FBW100

5. FBC201

3. FBA100