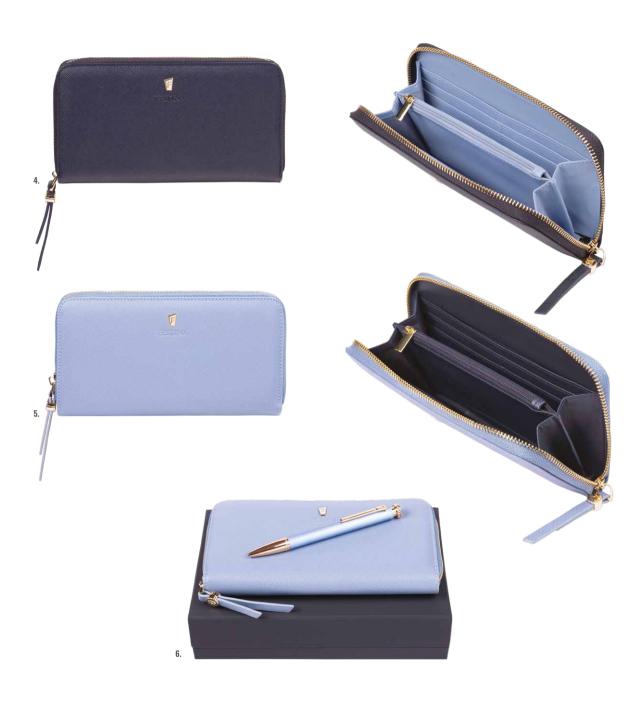

#### **MADEMOISELLE**

4. FEL222N Mademoiselle Navy Travel wallet 5. **FEL222M**Mademoiselle Light Blue
Travel wallet

6. FPBL222M
Parure / Set Mademoiselle travel wallet & Mademoiselle ballpoint pen

#### **MADEMOISELLE**

1. **FEL222X**Mademoiselle Beige
Travel wallet

2. **FEL222G**Mademoiselle Ivory
Travel wallet

3. FPBL222G
Parure / Set Mademoiselle travel wallet & Mademoiselle ballpoint pen

1. FBP201 4.