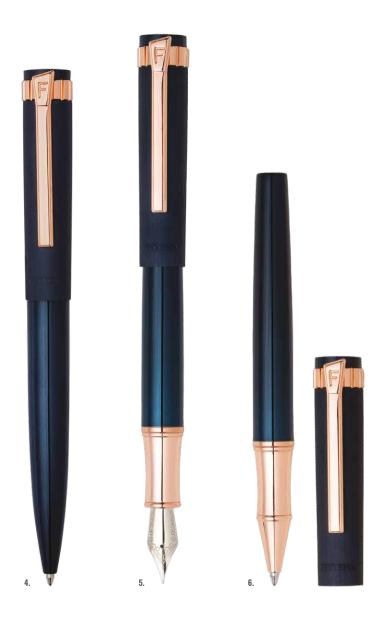

- 4. FSR1654N Prestige Rose Gold Navy Ballpoint pen
- 5. **FSR1652N**Prestige Rose Gold Navy
  Fountain pen
- 6. **FSR1655N** Prestige Rose Gold Navy Rollerball pen

- 1. **FSN1966A** Classicals Chrome Black Pencil
- 2. **FSN1964A** Classicals Chrome Black Ballpoint pen
- 3. **FSN1962A**Classicals Chrome Black
  Fountain pen
- 4. FSN1965A Classicals Chrome Black Rollerball pen