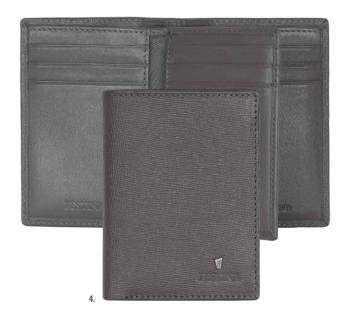

1. **FLW101N** Chronobike Navy Card wallet

2. **FLF101N** Chronobike Navy Card holder with flap

3. **FLC101N** Chronobike Navy Card holder 4. FPBC101N
Parure / Set Chronobike card holder & Chronobike Rose Gold ballpoint pen