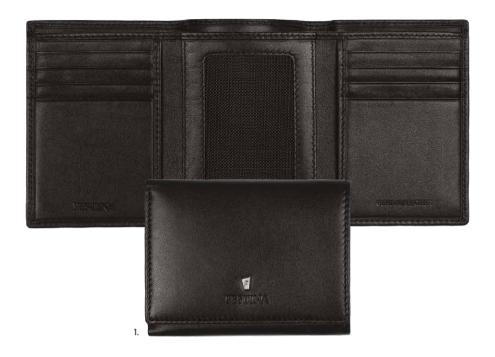

1. **FLJ102A** Classicals Black Rigid card holder 2. **FLW102A**Classicals Black
Card wallet

1. **FLE102A** Classicals Black Card holder trifold