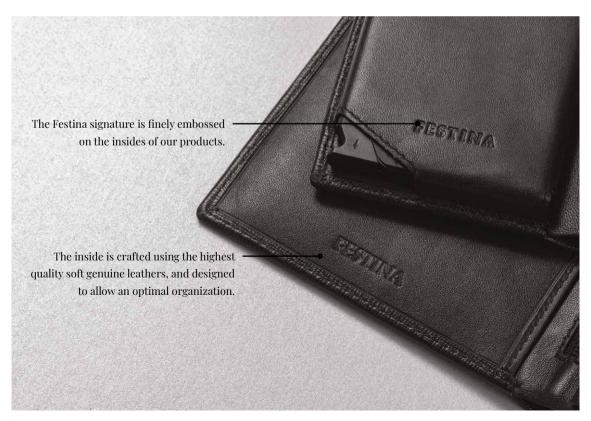

1. **FLJ102A** Classicals Black Rigid card holder 2. **FLW102A**Classicals Black
Card wallet

1. **FLE102A** Classicals Black Card holder trifold

#### 2. **FPBE196A**

Parure / Set Classicals card holder trifold & Classicals Chrome ballpoint pen

3. **FLC102A**Classicals Black
Card holder

4. FPBC102A
Parure / Set Classicals card holder & Classicals Chrome ballpoint pen