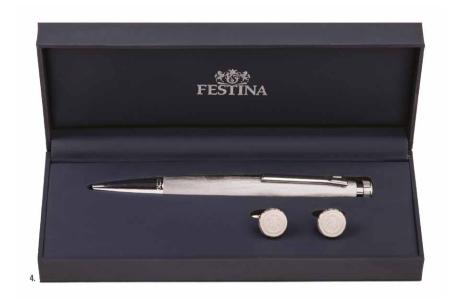

### **PRESTIGE**

1. **FSR1764A** Prestige Gun Black Ballpoint pen 2. **FSR1544B**Prestige Chrome All Chrome
Ballpoint pen

3. **FSR1654D**Prestige Rose Gold Gun
Ballpoint pen

- 1. **FSR1544A** Prestige Chrome Black Ballpoint pen
- 2. **FSR1542A**Prestige Chrome Black
  Fountain pen
- 3. **FSR1545A**Prestige Chrome Black
  Rollerball pen