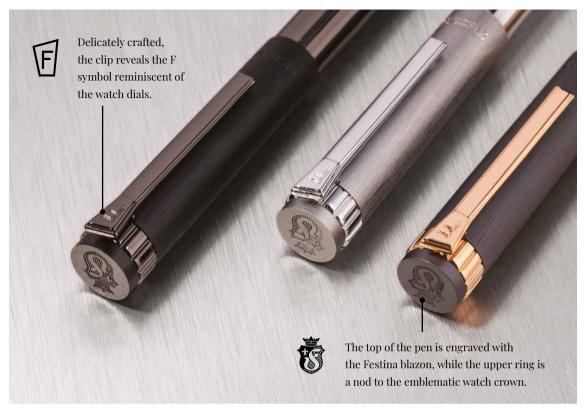

### **PRESTIGE**

1. **FSR1764A** Prestige Gun Black Ballpoint pen 2. **FSR1544B**Prestige Chrome All Chrome
Ballpoint pen

3. **FSR1654D**Prestige Rose Gold Gun
Ballpoint pen

- 1. **FSR1544A** Prestige Chrome Black Ballpoint pen
- 2. **FSR1542A**Prestige Chrome Black
  Fountain pen
- 3. **FSR1545A**Prestige Chrome Black
  Rollerball pen

- 4. FSR1654N Prestige Rose Gold Navy Ballpoint pen
- 5. **FSR1652N**Prestige Rose Gold Navy
  Fountain pen
- 6. **FSR1655N** Prestige Rose Gold Navy Rollerball pen

- 1. **FSN1966A** Classicals Chrome Black Pencil
- 2. **FSN1964A** Classicals Chrome Black Ballpoint pen
- 3. **FSN1962A**Classicals Chrome Black
  Fountain pen
- 4. FSN1965A Classicals Chrome Black Rollerball pen