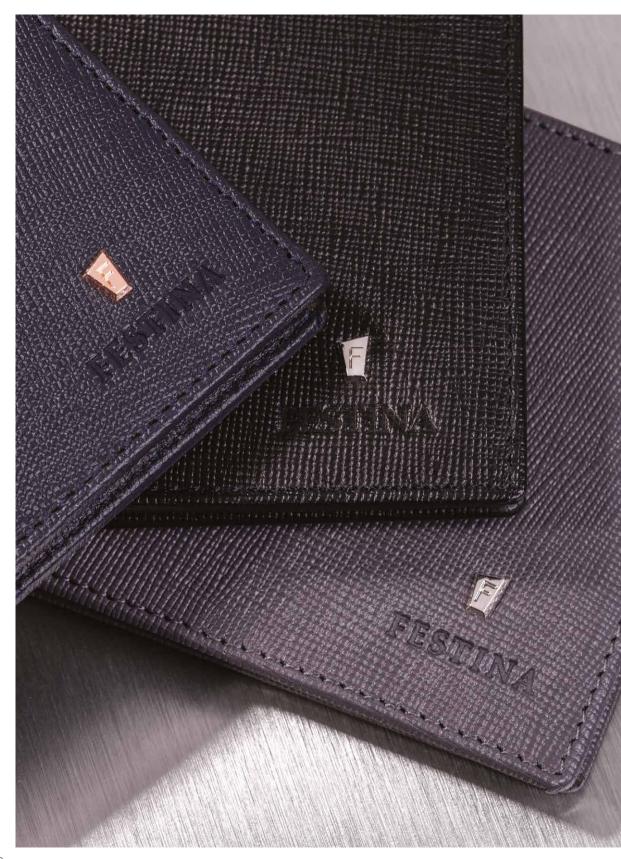

1. **FLW101A** Chronobike Black Card wallet

2. **FLY101A** Chronobike Black Wallet with flap

1. **FLJ101A** Chronobike Black Rigid card holder

2. **FLT101A** Chronobike Black Travel wallet

3. **FLF101A** Chronobike Black Card holder with flap 4. **FLC101A** Chronobike Black Card holder

1. **FLW101H** Chronobike Grey Card wallet

2. FPBW101H
Parure / Set Chronobike card wallet & Prestige Chrome ballpoint pen

3. **FLC101H** Chronobike Grey Card holder

4. **FLF101H** Chronobike Grey Card holder with flap

1. **FLW101N** Chronobike Navy Card wallet

2. **FLF101N** Chronobike Navy Card holder with flap

3. **FLC101N** Chronobike Navy Card holder 4. FPBC101N
Parure / Set Chronobike card holder & Chronobike Rose Gold ballpoint pen