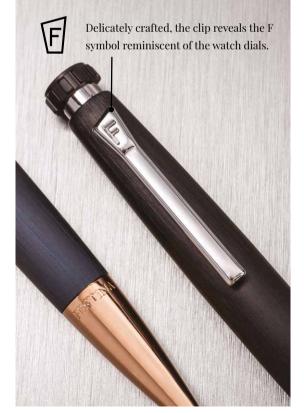

#### **CHRONOBIKE**

- 1. FSC1414A Chronobike Classic Chrome Black Ballpoint pen
- 4. FSC1634B Chronobike Rose Gold Chrome Ballpoint pen
- 2. FSC1414B Chronobike Classic All Chrome Ballpoint pen
- 5. **FSC1524D** Chronobike Black Gun Ballpoint pen
- 3. **FSC1634N** Chronobike Rose Gold Navy Ballpoint pen