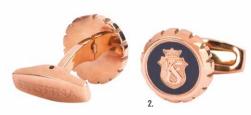

1. FJM221C Chronobike Black & Silver Cufflinks 2. FJM221N Chronobike Navy & Rosegold Cufflinks 3. FPCM221C
Parure / Set Chronobike cufflinks & Classicals card holder & Classicals Chrome ballpoint pen

<sup>1.</sup> FJM221B Chronobike Matt Chrome Cufflinks