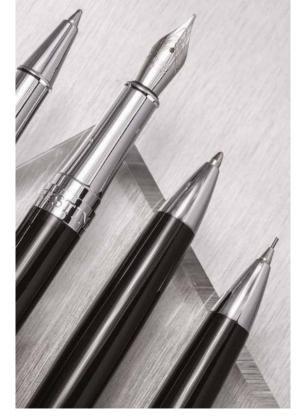

- 4. FSR1654N Prestige Rose Gold Navy Ballpoint pen
- 5. **FSR1652N**Prestige Rose Gold Navy
  Fountain pen
- 6. **FSR1655N** Prestige Rose Gold Navy Rollerball pen

- 1. **FSN1966A** Classicals Chrome Black Pencil
- 2. **FSN1964A** Classicals Chrome Black Ballpoint pen
- 3. **FSN1962A**Classicals Chrome Black
  Fountain pen
- 4. FSN1965A Classicals Chrome Black Rollerball pen

1. **FSN1964H** Classicals Chrome Grey Ballpoint pen

2. FSN1962H Classicals Chrome Grey Fountain pen

3. **FSN1962L** Classicals Chrome Blue Fountain pen

4. **FSN1964L** Classicals Chrome Blue Ballpoint pen

5. **FSN1964F**Classicals Chrome White
Ballpoint pen

6. **FSN1962F**Classicals Chrome White
Fountain pen

7. **FSN1962P**Classicals Chrome Red
Fountain pen

8. **FSN1964P**Classicals Chrome Red
Ballpoint pen