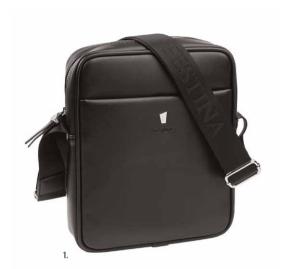

1. FTL223A Classicals Black Laptop bag 2. FTL223Z Classicals Camel Laptop bag 3. FTL223H Classicals Grey Laptop bag

1. **FTR223A** Classicals Black Reporter bag 2. FTR223Z Classicals Camel Reporter bag 3. FTR223H Classicals Grey Reporter bag