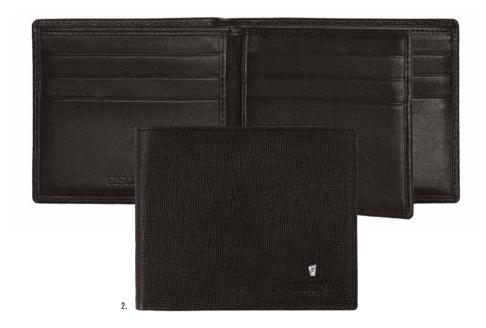

1. **FLW101A** Chronobike Black Card wallet

2. **FLY101A** Chronobike Black Wallet with flap

1. **FLJ101A** Chronobike Black Rigid card holder

2. **FLT101A** Chronobike Black Travel wallet

3. **FLF101A** Chronobike Black Card holder with flap 4. **FLC101A** Chronobike Black Card holder