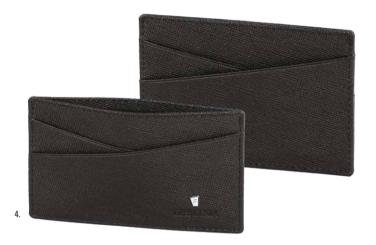

1. **FLW101H** Chronobike Grey Card wallet

2. FPBW101H
Parure / Set Chronobike card wallet & Prestige Chrome ballpoint pen

3. **FLC101H** Chronobike Grey Card holder

4. **FLF101H** Chronobike Grey Card holder with flap