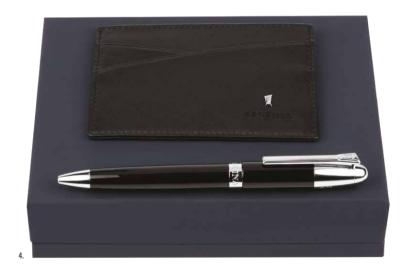

#### 2. **FPBE196A**

Parure / Set Classicals card holder trifold & Classicals Chrome ballpoint pen

3. **FLC102A**Classicals Black
Card holder

4. FPBC102A
Parure / Set Classicals card holder & Classicals Chrome ballpoint pen