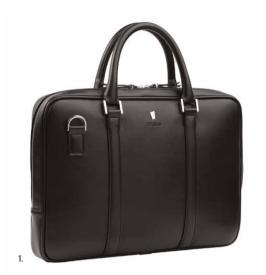

1. FTL223A Classicals Black Laptop bag 2. FTL223Z Classicals Camel Laptop bag 3. FTL223H Classicals Grey Laptop bag

1. **FTR223A** Classicals Black Reporter bag 2. FTR223Z Classicals Camel Reporter bag 3. FTR223H Classicals Grey Reporter bag