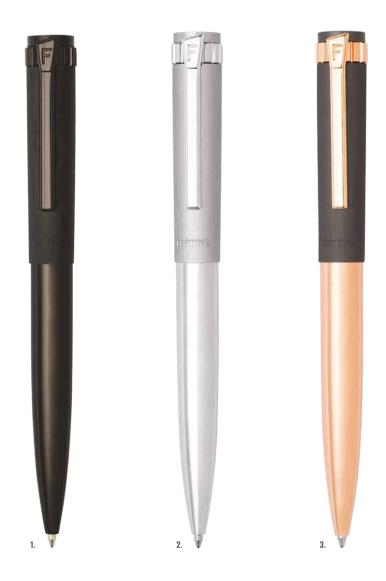

#### **CHRONOBIKE**

- 1. FSC1414A Chronobike Classic Chrome Black Ballpoint pen
- 4. FSC1634B Chronobike Rose Gold Chrome Ballpoint pen
- 2. FSC1414B Chronobike Classic All Chrome Ballpoint pen
- 5. **FSC1524D** Chronobike Black Gun Ballpoint pen
- 3. **FSC1634N** Chronobike Rose Gold Navy Ballpoint pen