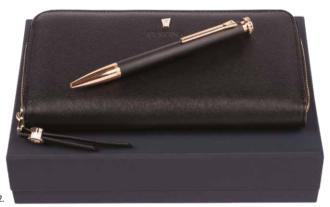

1. **FEL222A** Mademoiselle Black Travel wallet

2. FPBL222A

Parure / Set Mademoiselle travel wallet & Mademoiselle ballpoint pen

3. **FEL222Y**Mademoiselle Camel
Travel wallet

4. FPBL222Y
Parure / Set Mademoiselle travel wallet & Mademoiselle ballpoint pen