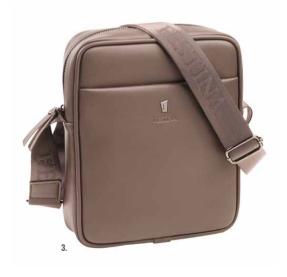

1. FTL223A Classicals Black Laptop bag 2. FTL223Z Classicals Camel Laptop bag 3. FTL223H Classicals Grey Laptop bag

1. **FTR223A** Classicals Black Reporter bag 2. FTR223Z Classicals Camel Reporter bag 3. FTR223H Classicals Grey Reporter bag