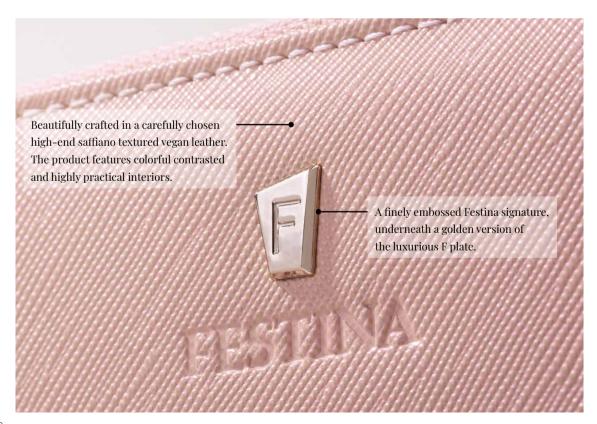

#### **MADEMOISELLE**

4. FEL222N Mademoiselle Navy Travel wallet 5. **FEL222M**Mademoiselle Light Blue
Travel wallet

6. FPBL222M
Parure / Set Mademoiselle travel wallet & Mademoiselle ballpoint pen