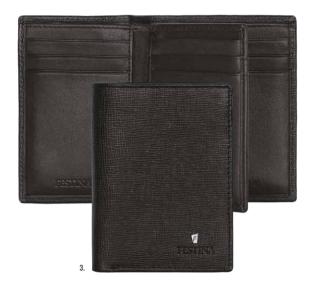

1. **FLJ102A** Classicals Black Rigid card holder 2. **FLW102A**Classicals Black
Card wallet

1. **FLE102A** Classicals Black Card holder trifold

#### 2. **FPBE196A**

Parure / Set Classicals card holder trifold & Classicals Chrome ballpoint pen

3. **FLC102A**Classicals Black
Card holder

4. FPBC102A
Parure / Set Classicals card holder & Classicals Chrome ballpoint pen