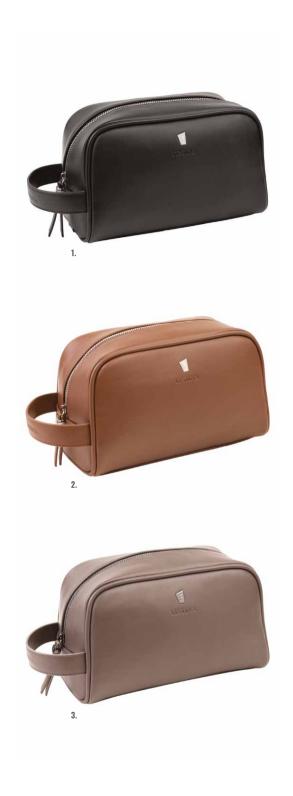

1. FTC223A Classicals Black Dressing-case 2. FTC223Z Classicals Camel Dressing-case 3. FTC223H Classicals Grey Dressing-case

1. FTD223A Classicals Black Document bag

Blending brushed textures with soft metal accents and playing with an audacious and dazzling palette of shades, the Chronobike writing pieces, with their unique ogivoïdal shapes and on brand elements, combine a sporty and a luxurious feel.