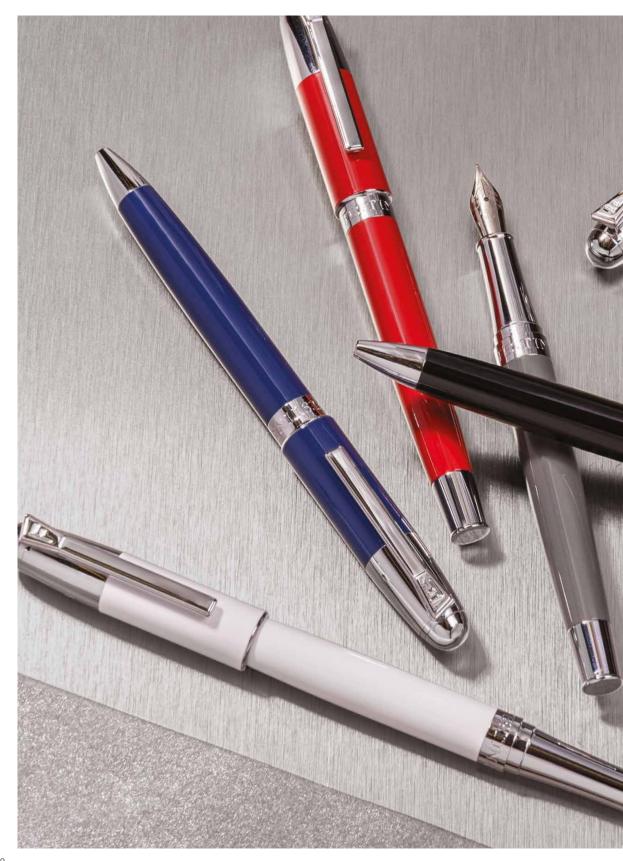

1. **FSN1964H** Classicals Chrome Grey Ballpoint pen

2. FSN1962H Classicals Chrome Grey Fountain pen

3. **FSN1962L** Classicals Chrome Blue Fountain pen

4. **FSN1964L** Classicals Chrome Blue Ballpoint pen

5. **FSN1964F**Classicals Chrome White
Ballpoint pen

6. **FSN1962F**Classicals Chrome White
Fountain pen

7. **FSN1962P**Classicals Chrome Red
Fountain pen

8. **FSN1964P**Classicals Chrome Red
Ballpoint pen