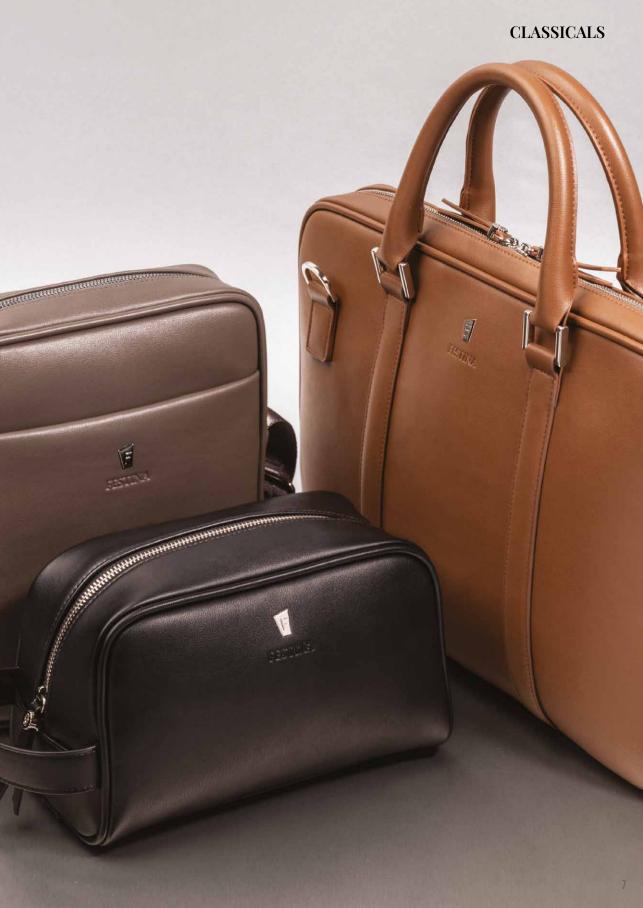

1. FTL223A Classicals Black Laptop bag 2. FTL223Z Classicals Camel Laptop bag 3. FTL223H Classicals Grey Laptop bag

1. **FTR223A** Classicals Black Reporter bag 2. FTR223Z Classicals Camel Reporter bag 3. FTR223H Classicals Grey Reporter bag

1. FTC223A Classicals Black Dressing-case 2. FTC223Z Classicals Camel Dressing-case 3. FTC223H Classicals Grey Dressing-case

1. FTD223A Classicals Black Document bag

Blending brushed textures with soft metal accents and playing with an audacious and dazzling palette of shades, the Chronobike writing pieces, with their unique ogivoïdal shapes and on brand elements, combine a sporty and a luxurious feel.