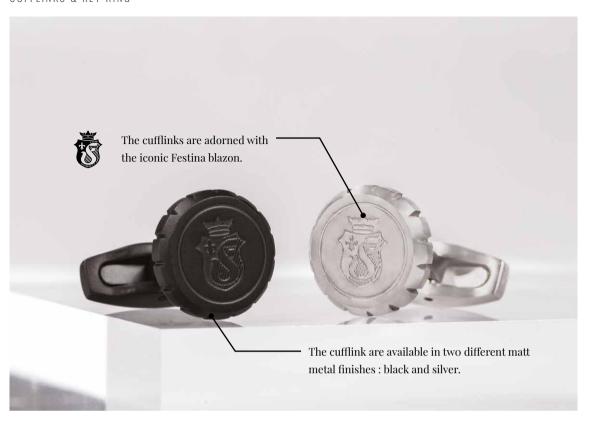

1. FJM221C Chronobike Black & Silver Cufflinks 2. FJM221N Chronobike Navy & Rosegold Cufflinks 3. FPCM221C
Parure / Set Chronobike cufflinks & Classicals card holder & Classicals Chrome ballpoint pen

<sup>1.</sup> FJM221B Chronobike Matt Chrome Cufflinks

<sup>2.</sup> FJM221A Chronobike Matt Black Cufflinks

<sup>3.</sup> FAK198A Chronobike Black Key ring

4. FPBM141B
Parure / Set Chronobike cufflinks & Chronobike Classic ballpoint pen

5. FPBKM221A
Parure / Set Chronobike Black key ring & Chronobike cufflinks & Chronobike Black ballpoint pen