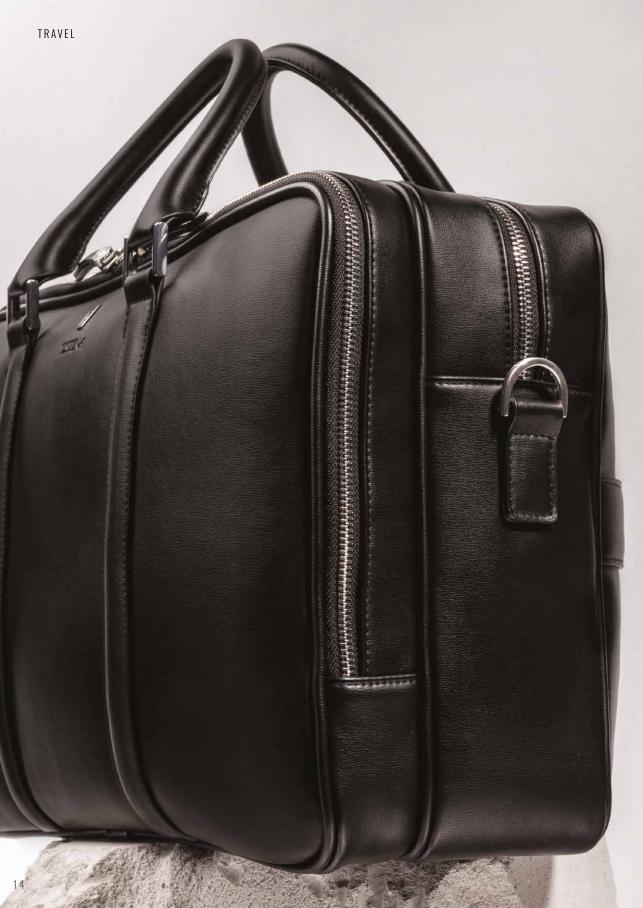

1. FTL223A Classicals Black Laptop bag 2. FTL223Z Classicals Camel Laptop bag 3. FTL223H Classicals Grey Laptop bag

1. **FTR223A** Classicals Black Reporter bag 2. FTR223Z Classicals Camel Reporter bag 3. FTR223H Classicals Grey Reporter bag