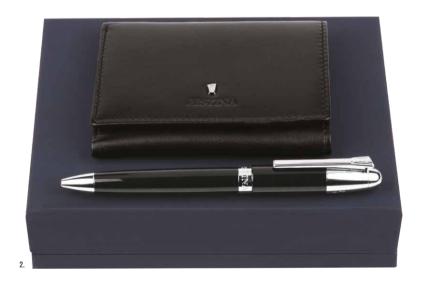

1. **FLJ102A** Classicals Black Rigid card holder 2. **FLW102A**Classicals Black
Card wallet

1. **FLE102A** Classicals Black Card holder trifold

#### 2. **FPBE196A**

Parure / Set Classicals card holder trifold & Classicals Chrome ballpoint pen

3. **FLC102A**Classicals Black
Card holder

4. FPBC102A
Parure / Set Classicals card holder & Classicals Chrome ballpoint pen