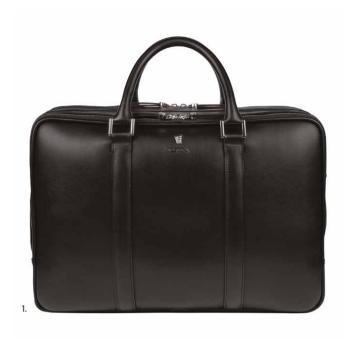

1. FTL223A Classicals Black Laptop bag 2. FTL223Z Classicals Camel Laptop bag 3. FTL223H Classicals Grey Laptop bag

1. **FTR223A** Classicals Black Reporter bag 2. FTR223Z Classicals Camel Reporter bag 3. FTR223H Classicals Grey Reporter bag