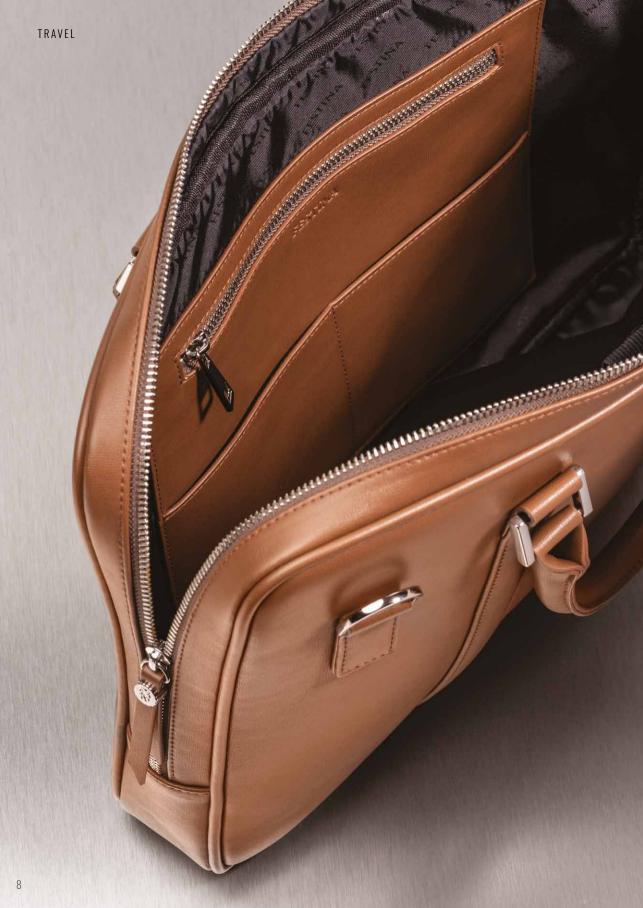

1. FTL223A Classicals Black Laptop bag 2. FTL223Z Classicals Camel Laptop bag 3. FTL223H Classicals Grey Laptop bag

1. **FTR223A** Classicals Black Reporter bag 2. FTR223Z Classicals Camel Reporter bag 3. FTR223H Classicals Grey Reporter bag