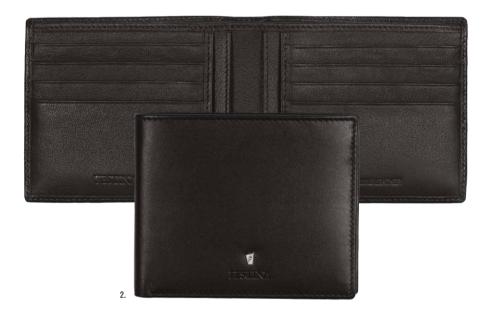

1. **FLJ102A** Classicals Black Rigid card holder 2. **FLW102A**Classicals Black
Card wallet

1. **FLE102A** Classicals Black Card holder trifold