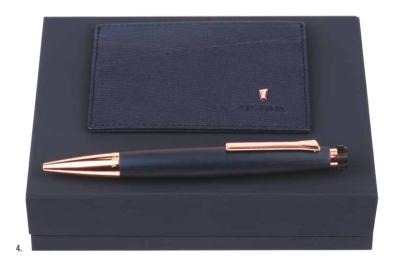

1. FPBM196A
Parure / Set Chronobike writing instruments-case & Classicals Chrome ballpoint pen

2. FLS221A Chronobike Matt Black Writing instruments-case 3. FLS221N Chronobike Navy & Rosegold Writing instruments-case