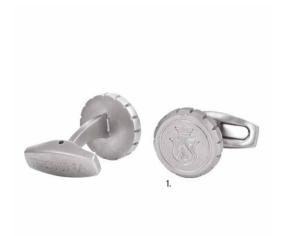

1. FJM221C Chronobike Black & Silver Cufflinks 2. FJM221N Chronobike Navy & Rosegold Cufflinks 3. FPCM221C
Parure / Set Chronobike cufflinks & Classicals card holder & Classicals Chrome ballpoint pen

<sup>1.</sup> FJM221B Chronobike Matt Chrome Cufflinks

<sup>2.</sup> FJM221A Chronobike Matt Black Cufflinks

<sup>3.</sup> FAK198A Chronobike Black Key ring

4. FPBM141B
Parure / Set Chronobike cufflinks & Chronobike Classic ballpoint pen

5. FPBKM221A
Parure / Set Chronobike Black key ring & Chronobike cufflinks & Chronobike Black ballpoint pen