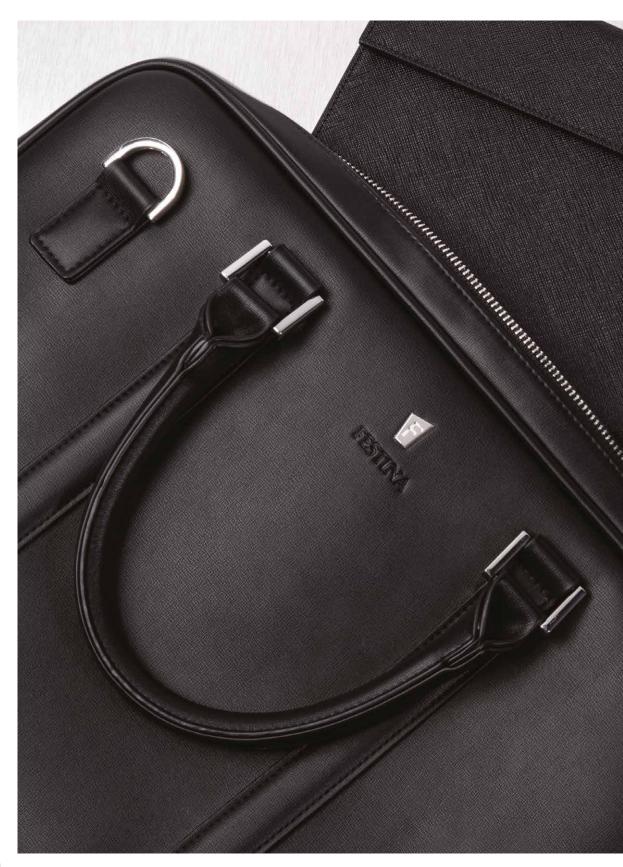

1. FTL223A Classicals Black Laptop bag 2. FTL223Z Classicals Camel Laptop bag 3. FTL223H Classicals Grey Laptop bag

1. **FTR223A** Classicals Black Reporter bag 2. FTR223Z Classicals Camel Reporter bag 3. FTR223H Classicals Grey Reporter bag