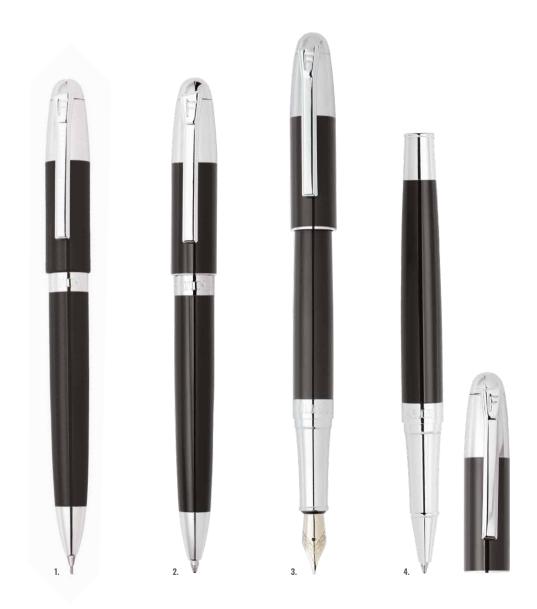

### **PRESTIGE**

1. **FSR1764A** Prestige Gun Black Ballpoint pen 2. **FSR1544B**Prestige Chrome All Chrome
Ballpoint pen

3. **FSR1654D**Prestige Rose Gold Gun
Ballpoint pen

- 1. **FSR1544A** Prestige Chrome Black Ballpoint pen
- 2. **FSR1542A**Prestige Chrome Black
  Fountain pen
- 3. **FSR1545A**Prestige Chrome Black
  Rollerball pen

- 4. FSR1654N Prestige Rose Gold Navy Ballpoint pen
- 5. **FSR1652N**Prestige Rose Gold Navy
  Fountain pen
- 6. **FSR1655N** Prestige Rose Gold Navy Rollerball pen

- 1. **FSN1966A** Classicals Chrome Black Pencil
- 2. **FSN1964A** Classicals Chrome Black Ballpoint pen
- 3. **FSN1962A**Classicals Chrome Black
  Fountain pen
- 4. FSN1965A Classicals Chrome Black Rollerball pen