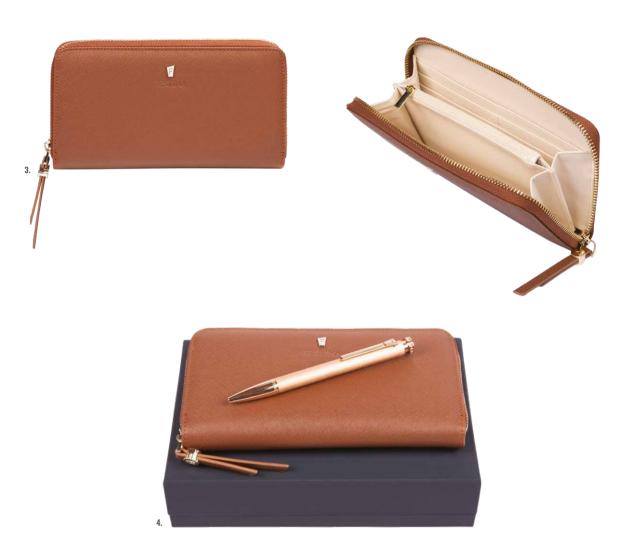

1. **FEL222A** Mademoiselle Black Travel wallet

2. FPBL222A

Parure / Set Mademoiselle travel wallet & Mademoiselle ballpoint pen

3. **FEL222Y**Mademoiselle Camel
Travel wallet

4. FPBL222Y
Parure / Set Mademoiselle travel wallet & Mademoiselle ballpoint pen