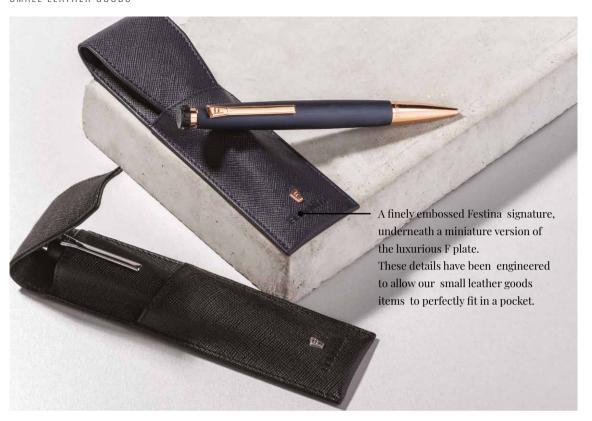

1. FPBM196A
Parure / Set Chronobike writing instruments-case & Classicals Chrome ballpoint pen

2. FLS221A Chronobike Matt Black Writing instruments-case 3. FLS221N Chronobike Navy & Rosegold Writing instruments-case