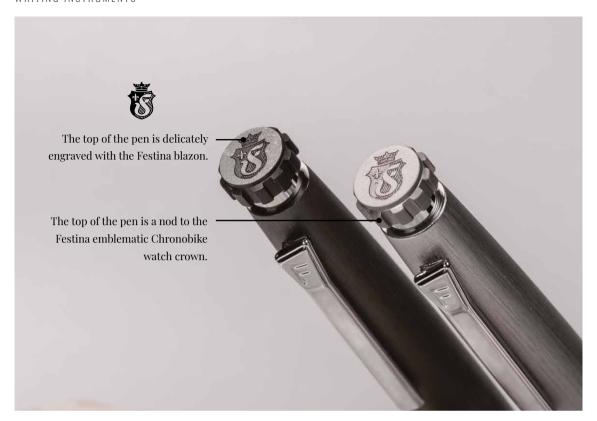

#### **CHRONOBIKE**

- 1. FSC1414A Chronobike Classic Chrome Black Ballpoint pen
- 4. FSC1634B Chronobike Rose Gold Chrome Ballpoint pen
- 2. FSC1414B Chronobike Classic All Chrome Ballpoint pen
- 5. **FSC1524D** Chronobike Black Gun Ballpoint pen
- 3. **FSC1634N** Chronobike Rose Gold Navy Ballpoint pen