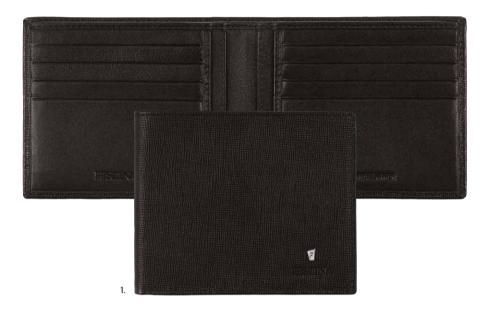

1. **FLJ102A** Classicals Black Rigid card holder 2. **FLW102A**Classicals Black
Card wallet

1. **FLE102A** Classicals Black Card holder trifold