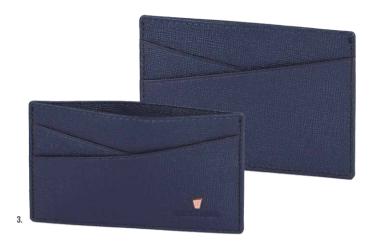

1. **FLW101H** Chronobike Grey Card wallet

2. FPBW101H
Parure / Set Chronobike card wallet & Prestige Chrome ballpoint pen

3. **FLC101H** Chronobike Grey Card holder

4. **FLF101H** Chronobike Grey Card holder with flap