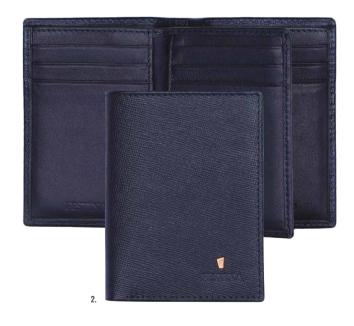

1. **FLW101N** Chronobike Navy Card wallet

2. **FLF101N** Chronobike Navy Card holder with flap

3. **FLC101N** Chronobike Navy Card holder 4. FPBC101N
Parure / Set Chronobike card holder & Chronobike Rose Gold ballpoint pen