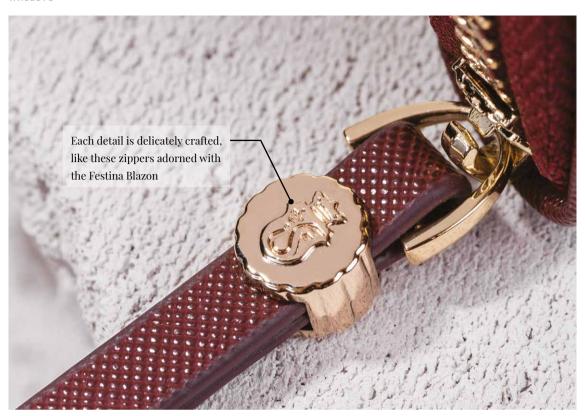

2. FLS221A Chronobike Matt Black Writing instruments-case 3. FLS221N Chronobike Navy & Rosegold Writing instruments-case













1. **FLJ102A** Classicals Black Rigid card holder 2. **FLW102A**Classicals Black
Card wallet





1. **FLE102A** Classicals Black Card holder trifold

#### 2. **FPBE196A**

Parure / Set Classicals card holder trifold & Classicals Chrome ballpoint pen





3. **FLC102A**Classicals Black
Card holder

4. FPBC102A
Parure / Set Classicals card holder & Classicals Chrome ballpoint pen

















- 1. **FSC2224A**Mademoiselle Black
  Ballpoint pen
- 4. **FSC2224Q**Mademoiselle Pink
  Ballpoint pen

- 2. **FSC2224G**Mademoiselle Ivory
  Ballpoint pen
- 5. **FSC2224M**Mademoiselle Light Blue
  Ballpoint pen
- 3. FSC2224E Mademoiselle Champagne Ballpoint pen











1. **FEL222A** Mademoiselle Black Travel wallet

2. FPBL222A

Parure / Set Mademoiselle travel wallet & Mademoiselle ballpoint pen



3. **FEL222Y**Mademoiselle Camel
Travel wallet

4. FPBL222Y
Parure / Set Mademoiselle travel wallet & Mademoiselle ballpoint pen



1. **FEL222R**Mademoiselle Burgundy
Travel wallet

2. **FEL222Q** Mademoiselle Pink Travel wallet 3. FPBL222Q
Parure / Set Mademoiselle travel wallet & Mademoiselle ballpoint pen

#### **MADEMOISELLE**



4. FEL222N Mademoiselle Navy Travel wallet 5. **FEL222M**Mademoiselle Light Blue
Travel wallet

6. FPBL222M
Parure / Set Mademoiselle travel wallet & Mademoiselle ballpoint pen



#### **MADEMOISELLE**



1. **FEL222X**Mademoiselle Beige
Travel wallet

2. **FEL222G**Mademoiselle Ivory
Travel wallet

3. FPBL222G
Parure