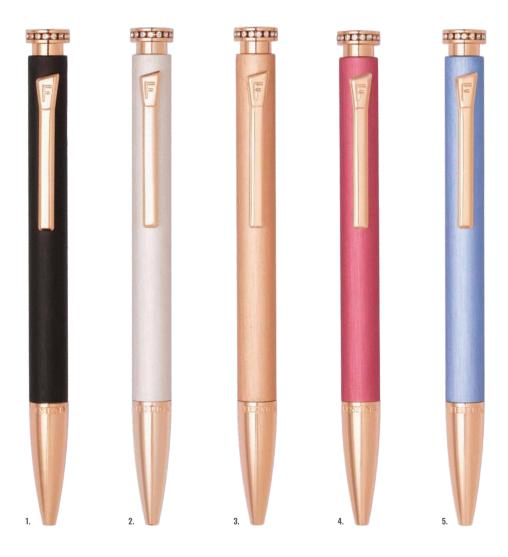

- 1. **FSC2224A**Mademoiselle Black
  Ballpoint pen
- 4. **FSC2224Q**Mademoiselle Pink
  Ballpoint pen

- 2. **FSC2224G**Mademoiselle Ivory
  Ballpoint pen
- 5. **FSC2224M**Mademoiselle Light Blue
  Ballpoint pen
- 3. FSC2224E Mademoiselle Champagne Ballpoint pen