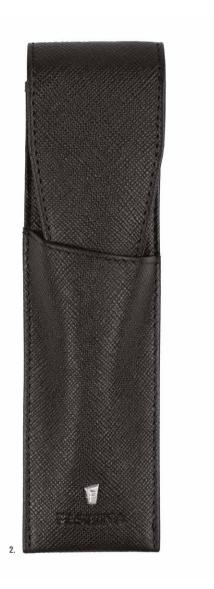

1. FPBM196A
Parure / Set Chronobike writing instruments-case & Classicals Chrome ballpoint pen

2. FLS221A Chronobike Matt Black Writing instruments-case 3. FLS221N Chronobike Navy & Rosegold Writing instruments-case