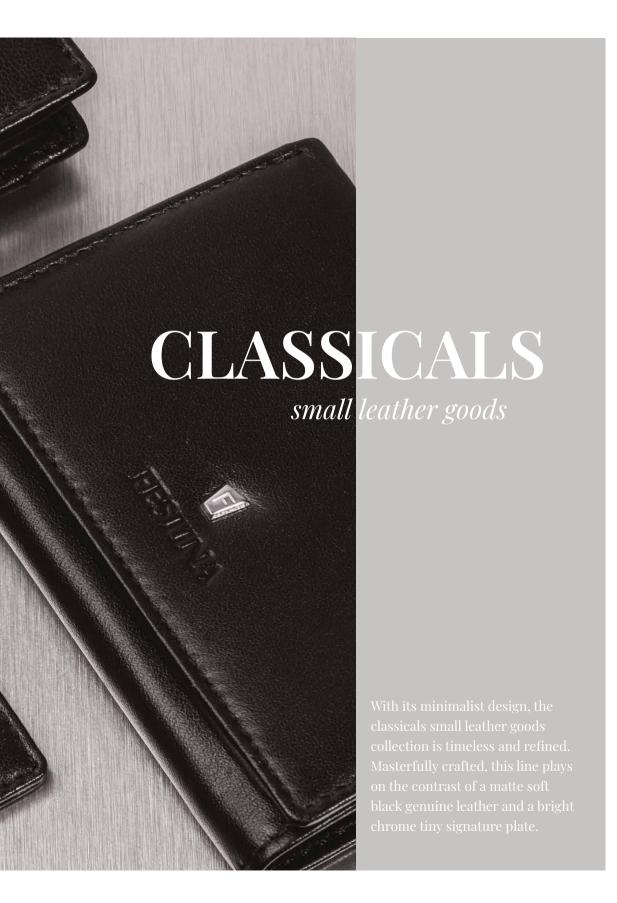

1. **FLJ102A** Classicals Black Rigid card holder 2. **FLW102A**Classicals Black
Card wallet

1. **FLE102A** Classicals Black Card holder trifold

#### 2. **FPBE196A**

Parure / Set Classicals card holder trifold & Classicals Chrome ballpoint pen

3. **FLC102A**Classicals Black
Card holder

4. FPBC102A
Parure / Set Classicals card holder & Classicals Chrome ballpoint pen