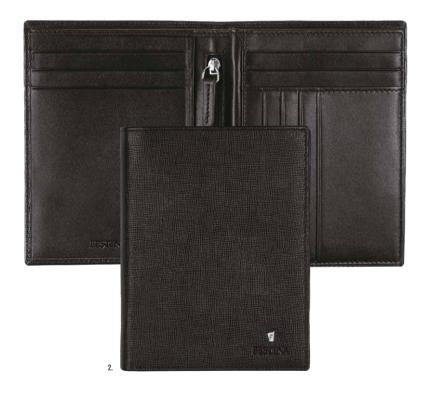

1. **FLJ102A** Classicals Black Rigid card holder 2. **FLW102A**Classicals Black
Card wallet

1. **FLE102A** Classicals Black Card holder trifold

#### 2. **FPBE196A**

Parure / Set Classicals card holder trifold & Classicals Chrome ballpoint pen

3. **FLC102A**Classicals Black
Card holder

4. FPBC102A
Parure / Set Classicals card holder & Classicals Chrome ballpoint pen