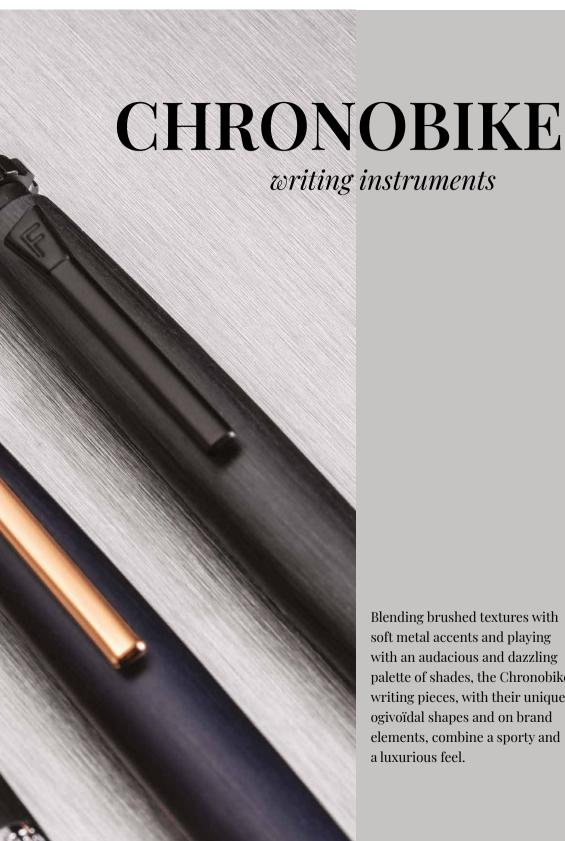

1. FTC223A Classicals Black Dressing-case 2. FTC223Z Classicals Camel Dressing-case 3. FTC223H Classicals Grey Dressing-case

1. FTD223A Classicals Black Document bag

Blending brushed textures with soft metal accents and playing with an audacious and dazzling palette of shades, the Chronobike writing pieces, with their unique ogivoïdal shapes and on brand elements, combine a sporty and a luxurious feel.