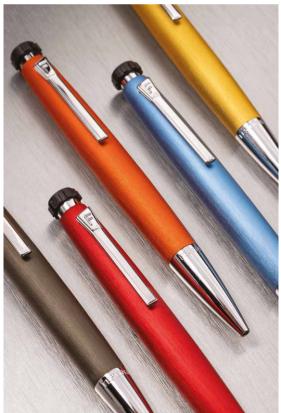

- 1. **FSC1744S** Chronobike Rainbow Yellow Ballpoint pen
- 4. FSC1744P Chronobike Rainbow Red Ballpoint pen
- 2. **FSC1744M** Chronobike Rainbow Light Blue Ballpoint pen
- 5. **FSC1744T** Chronobike Rainbow Green Ballpoint pen
- 3. **FSC1744U** Chronobike Rainbow Orange Ballpoint pen