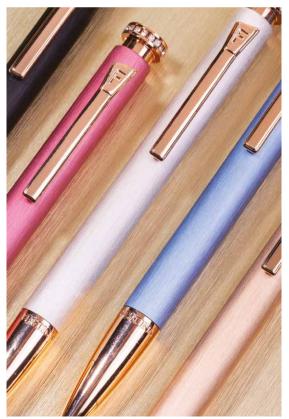

- 1. **FSC2224A**Mademoiselle Black
  Ballpoint pen
- 4. **FSC2224Q**Mademoiselle Pink
  Ballpoint pen

- 2. **FSC2224G**Mademoiselle Ivory
  Ballpoint pen
- 5. **FSC2224M**Mademoiselle Light Blue
  Ballpoint pen
- 3. FSC2224E Mademoiselle Champagne Ballpoint pen