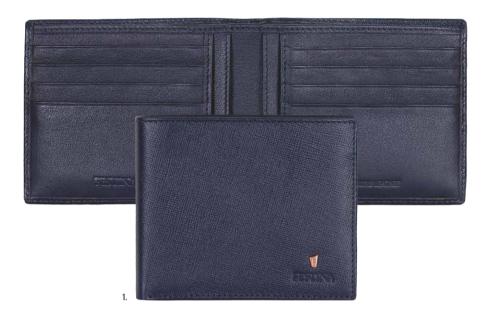

1. **FLW101A** Chronobike Black Card wallet

2. **FLY101A** Chronobike Black Wallet with flap

1. **FLJ101A** Chronobike Black Rigid card holder

2. **FLT101A** Chronobike Black Travel wallet

3. **FLF101A** Chronobike Black Card holder with flap 4. **FLC101A** Chronobike Black Card holder