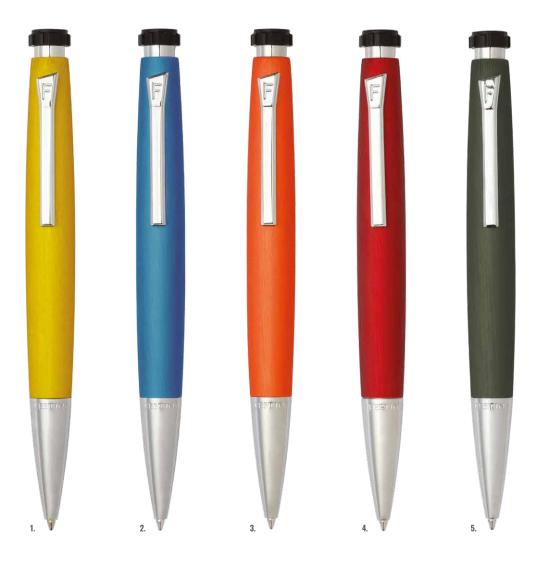

- 1. **FSC1744S** Chronobike Rainbow Yellow Ballpoint pen
- 4. FSC1744P Chronobike Rainbow Red Ballpoint pen
- 2. **FSC1744M** Chronobike Rainbow Light Blue Ballpoint pen
- 5. **FSC1744T** Chronobike Rainbow Green Ballpoint pen
- 3. **FSC1744U** Chronobike Rainbow Orange Ballpoint pen