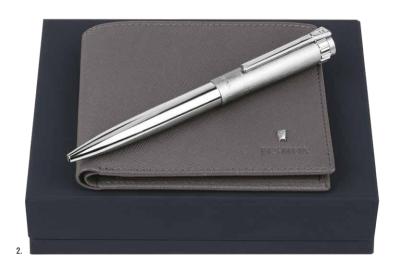

#### 2. **FPBE196A**

Parure / Set Classicals card holder trifold & Classicals Chrome ballpoint pen

3. **FLC102A**Classicals Black
Card holder

4. FPBC102A
Parure / Set Classicals card holder & Classicals Chrome ballpoint pen