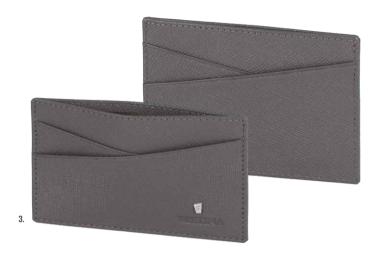

1. **FLJ102A** Classicals Black Rigid card holder 2. **FLW102A**Classicals Black
Card wallet

1. **FLE102A** Classicals Black Card holder trifold