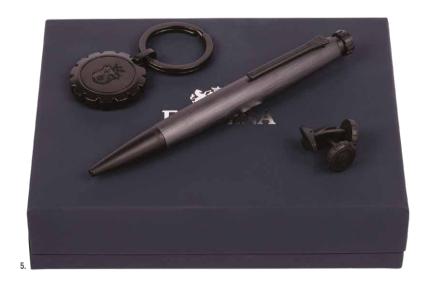

<sup>2.</sup> FJM221A Chronobike Matt Black Cufflinks

<sup>3.</sup> FAK198A Chronobike Black Key ring

4. FPBM141B
Parure / Set Chronobike cufflinks & Chronobike Classic ballpoint pen

5. FPBKM221A
Parure / Set Chronobike Black key ring & Chronobike cufflinks & Chronobike Black ballpoint pen