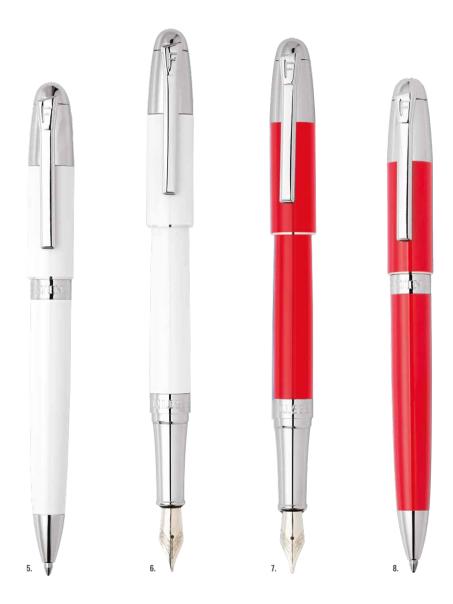

### **PRESTIGE**

1. **FSR1764A** Prestige Gun Black Ballpoint pen 2. **FSR1544B**Prestige Chrome All Chrome
Ballpoint pen

3. **FSR1654D**Prestige Rose Gold Gun
Ballpoint pen

- 1. **FSR1544A** Prestige Chrome Black Ballpoint pen
- 2. **FSR1542A**Prestige Chrome Black
  Fountain pen
- 3. **FSR1545A**Prestige Chrome Black
  Rollerball pen

- 4. FSR1654N Prestige Rose Gold Navy Ballpoint pen
- 5. **FSR1652N**Prestige Rose Gold Navy
  Fountain pen
- 6. **FSR1655N** Prestige Rose Gold Navy Rollerball pen

- 1. **FSN1966A** Classicals Chrome Black Pencil
- 2. **FSN1964A** Classicals Chrome Black Ballpoint pen
- 3. **FSN1962A**Classicals Chrome Black
  Fountain pen
- 4. FSN1965A Classicals Chrome Black Rollerball pen