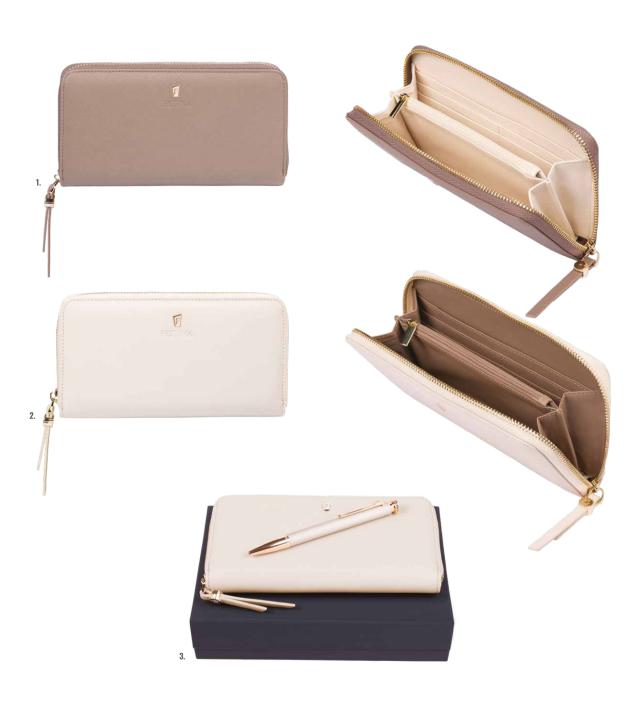

#### **MADEMOISELLE**

1. **FEL222X**Mademoiselle Beige
Travel wallet

2. **FEL222G**Mademoiselle Ivory
Travel wallet

3. FPBL222G
Parure / Set Mademoiselle travel wallet & Mademoiselle ballpoint pen

1. FBP201 4.