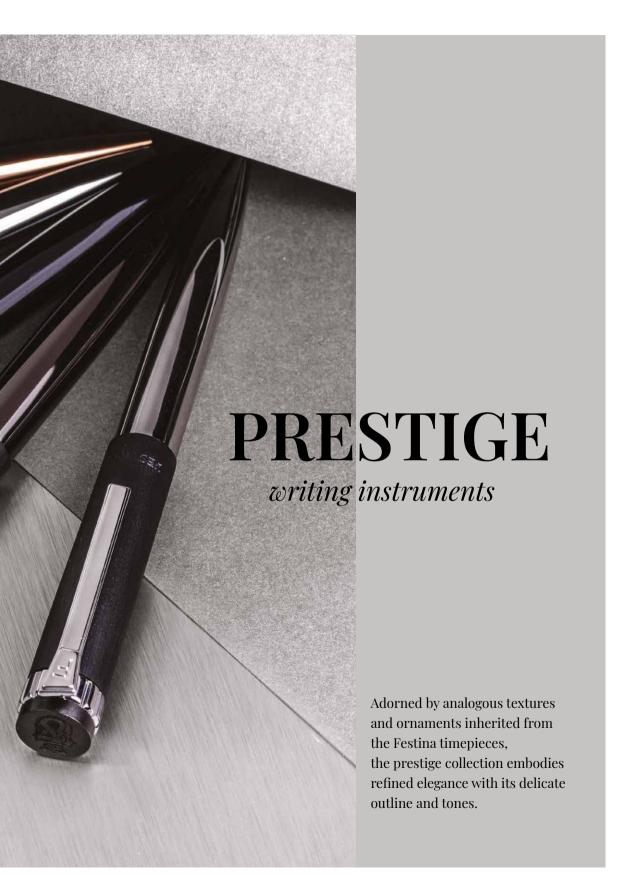

### **PRESTIGE**

1. **FSR1764A** Prestige Gun Black Ballpoint pen 2. **FSR1544B**Prestige Chrome All Chrome
Ballpoint pen

3. **FSR1654D**Prestige Rose Gold Gun
Ballpoint pen

- 1. **FSR1544A** Prestige Chrome Black Ballpoint pen
- 2. **FSR1542A**Prestige Chrome Black
  Fountain pen
- 3. **FSR1545A**Prestige Chrome Black
  Rollerball pen

- 4. FSR1654N Prestige Rose Gold Navy Ballpoint pen
- 5. **FSR1652N**Prestige Rose Gold Navy
  Fountain pen
- 6. **FSR1655N** Prestige Rose Gold Navy Rollerball pen

- 1. **FSN1966A** Classicals Chrome Black Pencil
- 2. **FSN1964A** Classicals Chrome Black Ballpoint pen
- 3. **FSN1962A**Classicals Chrome Black
  Fountain pen
- 4. FSN1965A Classicals Chrome Black Rollerball pen