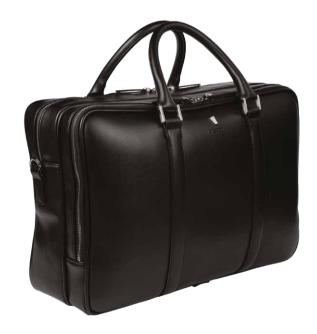

1. FTL223A Classicals Black Laptop bag 2. FTL223Z Classicals Camel Laptop bag 3. FTL223H Classicals Grey Laptop bag

1. **FTR223A** Classicals Black Reporter bag 2. FTR223Z Classicals Camel Reporter bag 3. FTR223H Classicals Grey Reporter bag