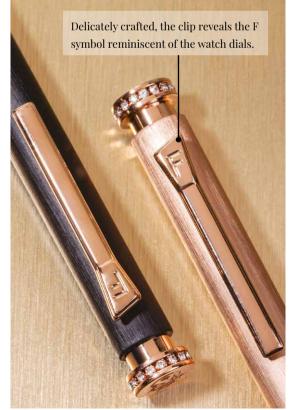

- 1. **FSC2224A**Mademoiselle Black
  Ballpoint pen
- 4. **FSC2224Q**Mademoiselle Pink
  Ballpoint pen

- 2. **FSC2224G**Mademoiselle Ivory
  Ballpoint pen
- 5. **FSC2224M**Mademoiselle Light Blue
  Ballpoint pen
- 3. FSC2224E Mademoiselle Champagne Ballpoint pen