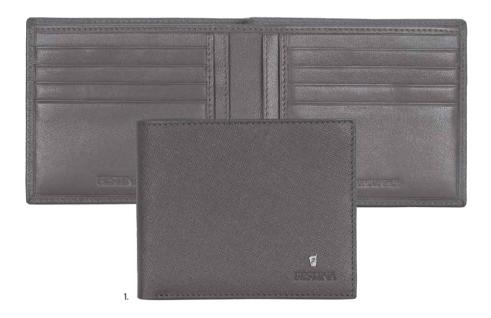

1. **FLJ102A** Classicals Black Rigid card holder 2. **FLW102A**Classicals Black
Card wallet

1. **FLE102A** Classicals Black Card holder trifold