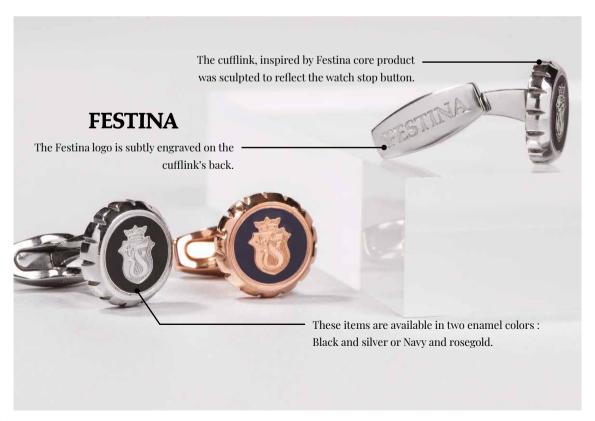

1. FJM221C Chronobike Black & Silver Cufflinks 2. FJM221N Chronobike Navy & Rosegold Cufflinks 3. FPCM221C
Parure / Set Chronobike cufflinks & Classicals card holder & Classicals Chrome ballpoint pen

<sup>1.</sup> FJM221B Chronobike Matt Chrome Cufflinks

<sup>2.</sup> FJM221A Chronobike Matt Black Cufflinks

<sup>3.</sup> FAK198A Chronobike Black Key ring

4. FPBM141B
Parure / Set Chronobike cufflinks & Chronobike Classic ballpoint pen

5. FPBKM221A
Parure / Set Chronobike Black key ring & Chronobike cufflinks & Chronobike Black ballpoint pen