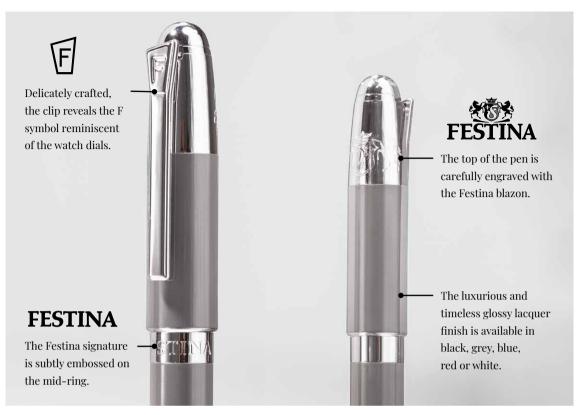

- 4. FSR1654N Prestige Rose Gold Navy Ballpoint pen
- 5. **FSR1652N**Prestige Rose Gold Navy
  Fountain pen
- 6. **FSR1655N** Prestige Rose Gold Navy Rollerball pen

- 1. **FSN1966A** Classicals Chrome Black Pencil
- 2. **FSN1964A** Classicals Chrome Black Ballpoint pen
- 3. **FSN1962A**Classicals Chrome Black
  Fountain pen
- 4. FSN1965A Classicals Chrome Black Rollerball pen

1. **FSN1964H** Classicals Chrome Grey Ballpoint pen

2. FSN1962H Classicals Chrome Grey Fountain pen

3. **FSN1962L** Classicals Chrome Blue Fountain pen

4. **FSN1964L** Classicals Chrome Blue Ballpoint pen

5. **FSN1964F**Classicals Chrome White
Ballpoint pen

6. **FSN1962F**Classicals Chrome White
Fountain pen

7. **FSN1962P**Classicals Chrome Red
Fountain pen

8. **FSN1964P**Classicals Chrome Red
Ballpoint pen