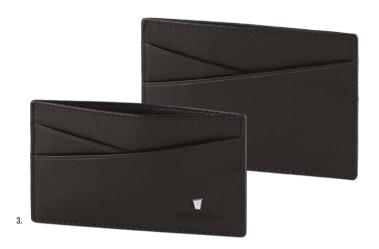

1. **FLJ102A** Classicals Black Rigid card holder 2. **FLW102A**Classicals Black
Card wallet

1. **FLE102A** Classicals Black Card holder trifold

#### 2. **FPBE196A**

Parure / Set Classicals card holder trifold & Classicals Chrome ballpoint pen

3. **FLC102A**Classicals Black
Card holder

4. FPBC102A
Parure / Set Classicals card holder & Classicals Chrome ballpoint pen