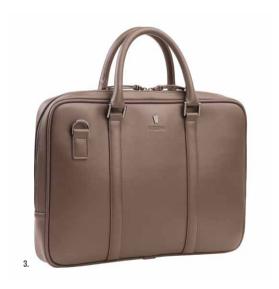

1. FTL223A Classicals Black Laptop bag 2. FTL223Z Classicals Camel Laptop bag 3. FTL223H Classicals Grey Laptop bag

1. **FTR223A** Classicals Black Reporter bag 2. FTR223Z Classicals Camel Reporter bag 3. FTR223H Classicals Grey Reporter bag