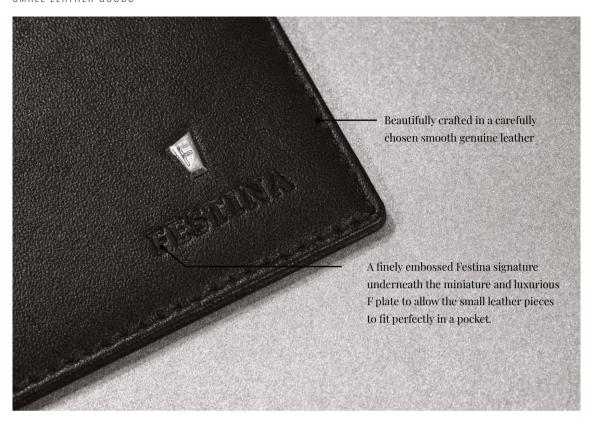

1. **FLJ102A** Classicals Black Rigid card holder 2. **FLW102A**Classicals Black
Card wallet

1. **FLE102A** Classicals Black Card holder trifold

#### 2. **FPBE196A**

Parure / Set Classicals card holder trifold & Classicals Chrome ballpoint pen

3. **FLC102A**Classicals Black
Card holder

4. FPBC102A
Parure / Set Classicals card holder & Classicals Chrome ballpoint pen