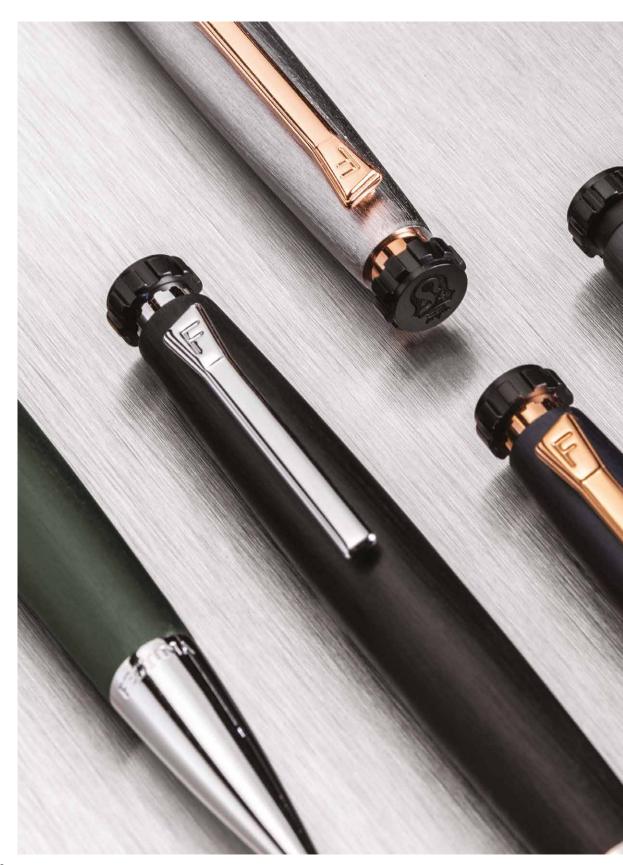

#### **CHRONOBIKE**

- 1. FSC1414A Chronobike Classic Chrome Black Ballpoint pen
- 4. FSC1634B Chronobike Rose Gold Chrome Ballpoint pen
- 2. FSC1414B Chronobike Classic All Chrome Ballpoint pen
- 5. **FSC1524D** Chronobike Black Gun Ballpoint pen
- 3. **FSC1634N** Chronobike Rose Gold Navy Ballpoint pen

- 1. **FSC1744S** Chronobike Rainbow Yellow Ballpoint pen
- 4. FSC1744P Chronobike Rainbow Red Ballpoint pen
- 2. **FSC1744M** Chronobike Rainbow Light Blue Ballpoint pen
- 5. **FSC1744T** Chronobike Rainbow Green Ballpoint pen
- 3. **FSC1744U** Chronobike Rainbow Orange Ballpoint pen